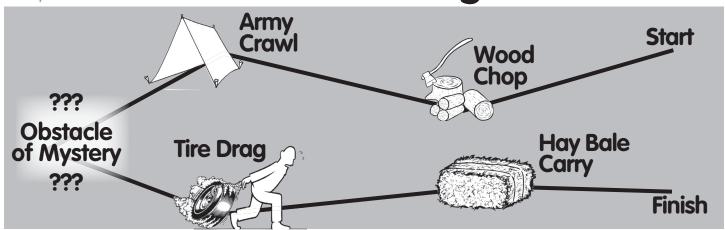

18 or older to play

**Starts** at 6:30PM plain fun!

Men's & Women's Divisions!

Are you **REDNECK enough?** 



## Just \$10 to Register! Sign-up deadline is July 12th!

Send registration and entry fee to: Kalama Fair, PO Box 546, Kalama, WA 98625 or register by e-mailing info to kalamafair@gmail.com and pay when you arrive!

Division winners receive...

- 1st Prize: \$175! 2nd Prize: \$75!
- rd Prize: Dinner for two at a local eatery!

## PREREGISTRATION REQUIRED Send this form with your registration fee to Kalama Fair, PO Box 546, Kalama, WA 98625 or e-mail registration info to kalamafair@gmail.com and pay when you arrive! NAME:

| , |             |  |  |  |
|---|-------------|--|--|--|
|   | VAIOANENIC! |  |  |  |

**MENS'** 

**DIVISION:**