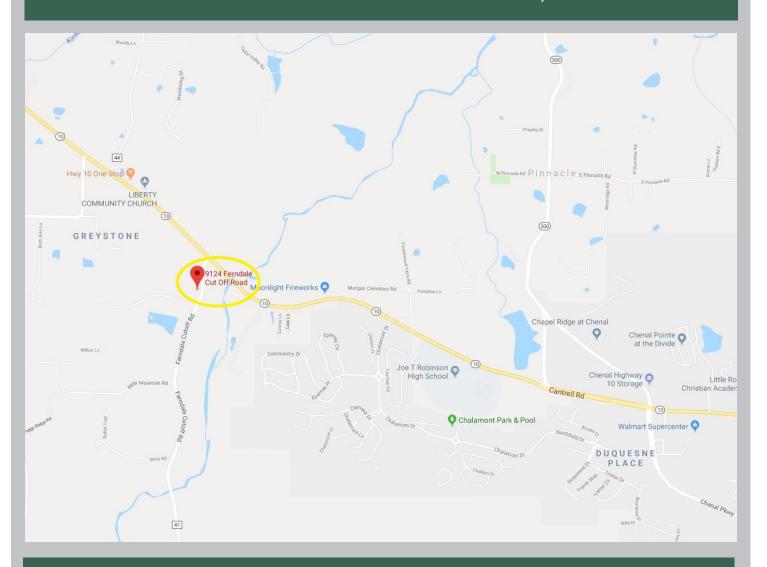

4.4 Acres Hwy 10/ Ferndale Cut-Off Growth Corridor

9124 Ferndale Cut Off Rd • Little Rock, Arkansas

## 9124 Ferndale Cut Off Rd • Little Rock, Arkansas