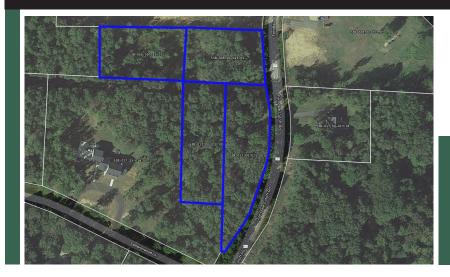

4.4 Acres Hwy 10/ Ferndale Cut-Off Growth Corridor

9124 Ferndale Cut Off Rd • Little Rock, Arkansas

## Commercial Development Opportunity 4.4 acres with house that could potentially be office

\*PRICE REDUCED\*

\*Sales Price: \$599,000\*

Only \$3.28 per SF! PLUS 2,534 SF residential or office structure
Bring Offers!

# Hwy 10 growth corridor near intersection of Ferndale Cut-Off

All information contained herein is secured from sources we believe to be reliable. However, no information is guaranteed in any way. Any reproduction of this material is prohibited without consent of Haybar Real Estate.