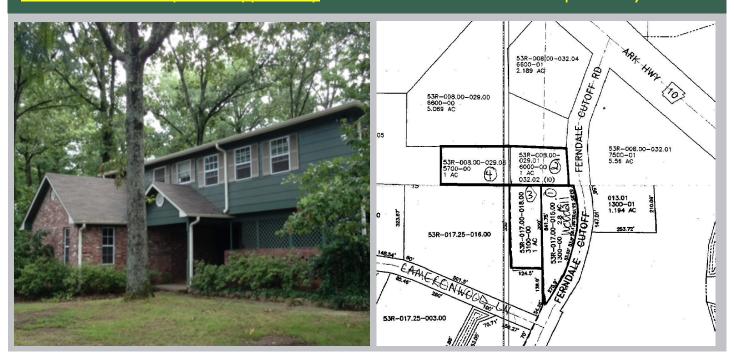

## Commercial Development Opportunity 4.4 acres with house that could potentially be office

\*PRICE REDUCED\*

\*Sales Price: \$599,000\*

Only \$3.28 per SF! PLUS 2,534 SF residential or office structure
Bring Offers!

## 9124 Ferndale Cut Off Rd • Little Rock, Arkansas