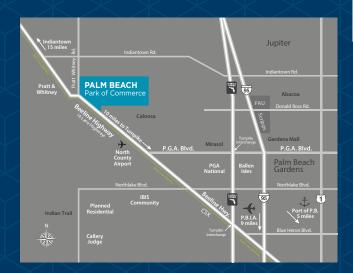

### **ADDITIONAL FEATURES**

- Class A Industrial Building
- 556,364 SF Available for Immediate Occupancy
- Fully Entitled / Fully-Served Business Park
- Zoned PIPD-IG (Planned Industrial Park Development-General Industrial)
- Rail Access Directly to Port of Palm Beach
- Home to Over 50 Businesses Including Walgreens, CSX, Niagara, McLane, IAA, Mountain Productions and Amazon
- Centrally located in the heart of prestigious Palm Beach County, in one of the nation's strongest growth regions.
  Palm Beach Park of Commerce offers everything you could want from a premier Master-Planned Business Park.
- Enjoy easy access to the region's extensive transportation network, including major highways, air and seaports, plus direct rail service with a link to the Port of Palm Beach.