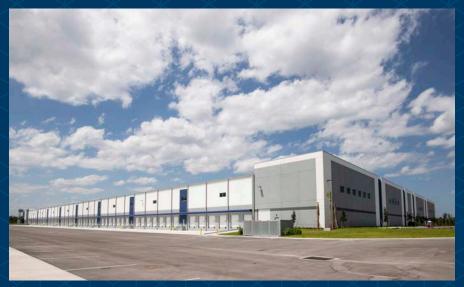

# BEELINE LOGISTICS CENTER

### 15500 VENTURE WAY JUPITER, FLORIDA

Ecaline Historyay

# AVAILABLE FOR LEASE

### 556,364 SF AVAILABLE FOR LEASE