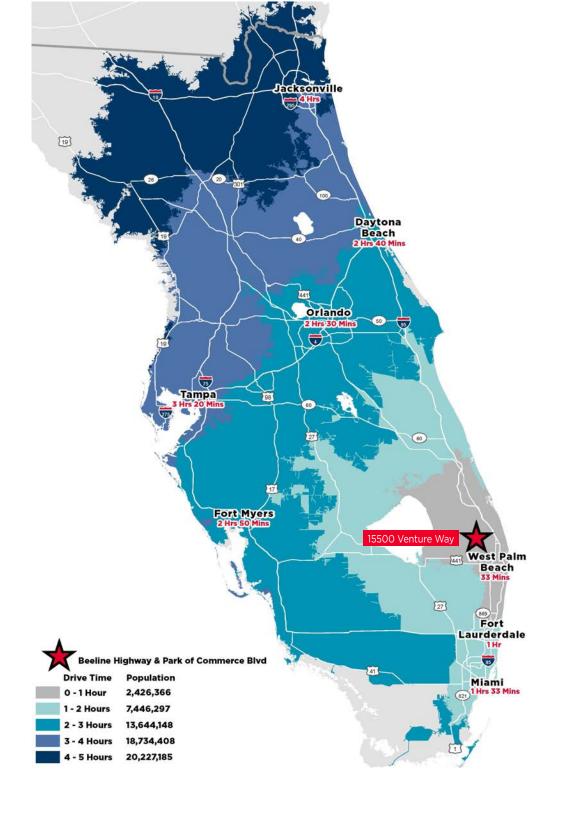

### **ADDITIONAL FEATURES**

- Class A Industrial Building
- 556,364 SF Available for Immediate Occupancy
- Fully Entitled / Fully-Served Business Park
- Zoned PIPD-IG (Planned Industrial Park Development-General Industrial)
- Rail Access Directly to Port of Palm Beach
- Home to Over 50 Businesses Including Walgreens, CSX, Niagara, McLane, IAA, Mountain Productions and Amazon
- Centrally located in the heart of prestigious Palm Beach County, in one of the nation's strongest growth regions.
  Palm Beach Park of Commerce offers everything you could want from a premier Master-Planned Business Park.
- Enjoy easy access to the region's extensive transportation network, including major highways, air and seaports, plus direct rail service with a link to the Port of Palm Beach.