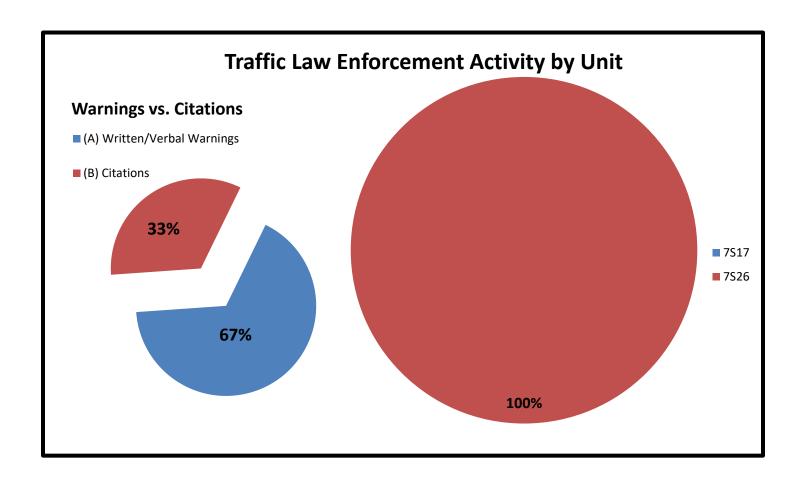

#### **Q.** Citations vs. Warnings Monthly Total:

<u>003</u>

| *   | Warnings vs. Citations  | 7S17 | <b>7S26</b> | ТОТ | AVER | %    |
|-----|-------------------------|------|-------------|-----|------|------|
| (A) | Written/Verbal Warnings | 0    | 2           | 2   | 1.0  | 67%  |
| (B) | Citations               | 0    | 1           | 1   | 0.5  | 33%  |
|     |                         |      |             |     |      |      |
| (C) | Totals                  | 0    | 3           | 3   | 1.5  | 100% |