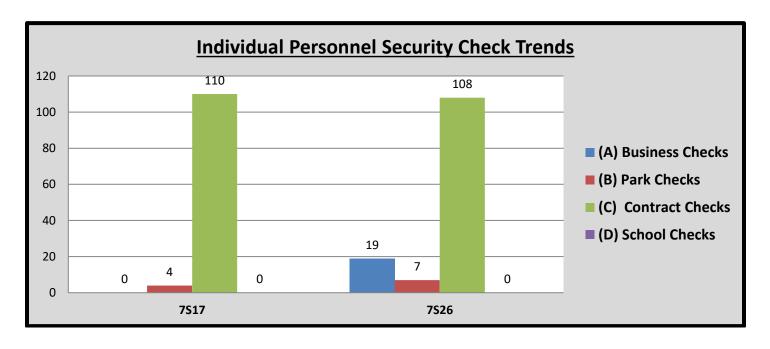

# **E.** Individual Personnel Security Check Trends:

## **C.** Security Checks Monthly Total:

0248

| *            | Security Checks | 7S17 | 7S26 |  | тот | AVER  | %    |
|--------------|-----------------|------|------|--|-----|-------|------|
| (A)          | Business Checks | 0    | 19   |  | 19  | 9.5   | 8%   |
| ( <b>B</b> ) | Park Checks     | 4    | 7    |  | 11  | 5.5   | 4%   |
| (C)          | Contract Checks | 110  | 108  |  | 218 | 109.0 | 88%  |
| ( <b>D</b> ) | Plaza Checks    | 0    | 0    |  | 0   | 0.0   | 0%   |
|              |                 |      |      |  |     |       |      |
| (E)          | Totals          | 114  | 134  |  | 248 | 124.0 | 100% |