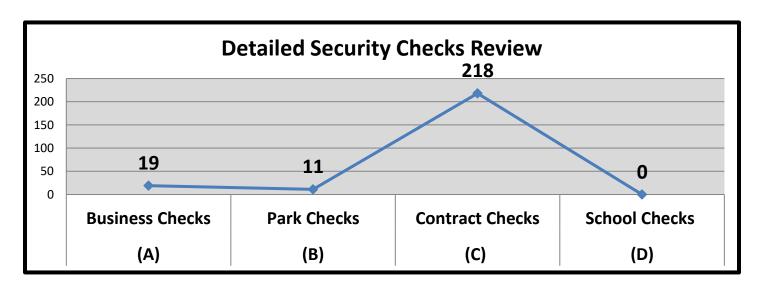

## **D.** Detailed Security Checks Monthly:

## **C.** Security Checks Monthly Total:

0248

| *            | Security Checks | 7S17 | 7S26 |  | тот | AVER  | %    |
|--------------|-----------------|------|------|--|-----|-------|------|
| (A)          | Business Checks | 0    | 19   |  | 19  | 9.5   | 8%   |
| ( <b>B</b> ) | Park Checks     | 4    | 7    |  | 11  | 5.5   | 4%   |
| (C)          | Contract Checks | 110  | 108  |  | 218 | 109.0 | 88%  |
| ( <b>D</b> ) | Plaza Checks    | 0    | 0    |  | 0   | 0.0   | 0%   |
|              |                 |      |      |  |     |       |      |
| (E)          | Totals          | 114  | 134  |  | 248 | 124.0 | 100% |