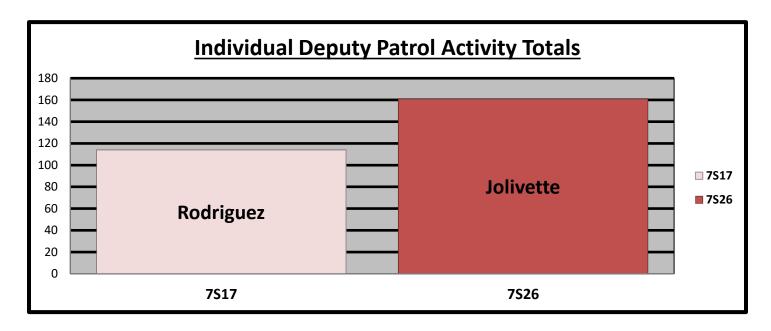

## B. Patrol Activity by Braeburn Valley West Personnel:

| *  | Patrol Activity Types       | 7S17 | 7S26 | тот | AVER  | %    |
|----|-----------------------------|------|------|-----|-------|------|
| A  | Citizen Contact             | 35   | 31   | 66  | 33.0  | 24%  |
| В  | Patrol Alert                | 3    | 16   | 19  | 9.5   | 7%   |
| С  | Security Checks             | 63   | 85   | 148 | 74.0  | 54%  |
| D  | Suspicious Person/Vehicle   | 2    | 0    | 2   | 1.0   | 1%   |
| E  | Traffic Law Enforcement     | 0    | 6    | 6   | 3.0   | 2%   |
| F  | Offense/Incident Reports    | 0    | 0    | 0   | 0.0   | 0%   |
| G  | Vacation Watch              | 1    | 13   | 14  | 7.0   | 5%   |
| Н  | Open Door / Window          | 0    | 0    | 0   | 0.0   | 0%   |
| I  | Assist Contract Citizen     | 0    | 0    | 0   | 0.0   | 0%   |
| J  | Welfare Check / Med.        | 0    | 1    | 1   | 0.5   | 0%   |
| K  | Traffic Initiative          | 0    | 0    | 0   | 0.0   | 0%   |
| L  | Traffic Hazard              | 0    | 0    | 0   | 0.0   | 0%   |
| M  | Animal Humane               | 1    | 0    | 1   | 0.5   | 0%   |
| N  | Alarms                      | 2    | 0    | 2   | 1.0   | 1%   |
| О  | Mental Cases (171)          | 0    | 0    | 0   | 0.0   | 0%   |
| P  | Disturbance                 | 3    | 3    | 6   | 3.0   | 2%   |
| Q  | Criminal Investigation      | 0    | 0    | 0   | 0.0   | 0%   |
| R  | Follow-up Investigation     | 0    | 3    | 3   | 1.5   | 1%   |
| S  | Criminal Mischief           | 0    | 0    | 0   | 0.0   | 0%   |
| Т  | Burglary Residence/Vehicle  | 1    | 1    | 2   | 1.0   | 1%   |
| U  | Theft / Theft of Business   | 0    | 0    | 0   | 0.0   | 0%   |
| V  | Citizen Assaulted           | 0    | 0    | 0   | 0.0   | 0%   |
| W  | Robbery of an Individual    | 0    | 0    | 0   | 0.0   | 0%   |
| X  | Trespass Warning            | 0    | 0    | 0   | 0.0   | 0%   |
| Y  | Major/Minor Crash           | 2    | 0    | 2   | 1.0   | 1%   |
| Z  | Child Custody Disputes      | 0    | 1    | 1   | 0.5   | 0%   |
| AA | Assist The Officer (Pct. 7) | 1    | 0    | 1   | 0.5   | 0%   |
| BB | Runaway Missing Persons     | 0    | 1    | 1   | 0.5   | 0%   |
| CC | Assisted LEA                | 0    | 0    | 0   | 0.0   | 0%   |
| DD | Solicitors                  | 0    | 0    | 0   | 0.0   | 0%   |
| EE | Meeting/Event/Ct.           | 0    | 0    | 0   | 0.0   | 0%   |
|    |                             |      |      |     |       |      |
| *  | MONTH TOTALS                | 114  | 161  | 275 | 137.5 | 100% |