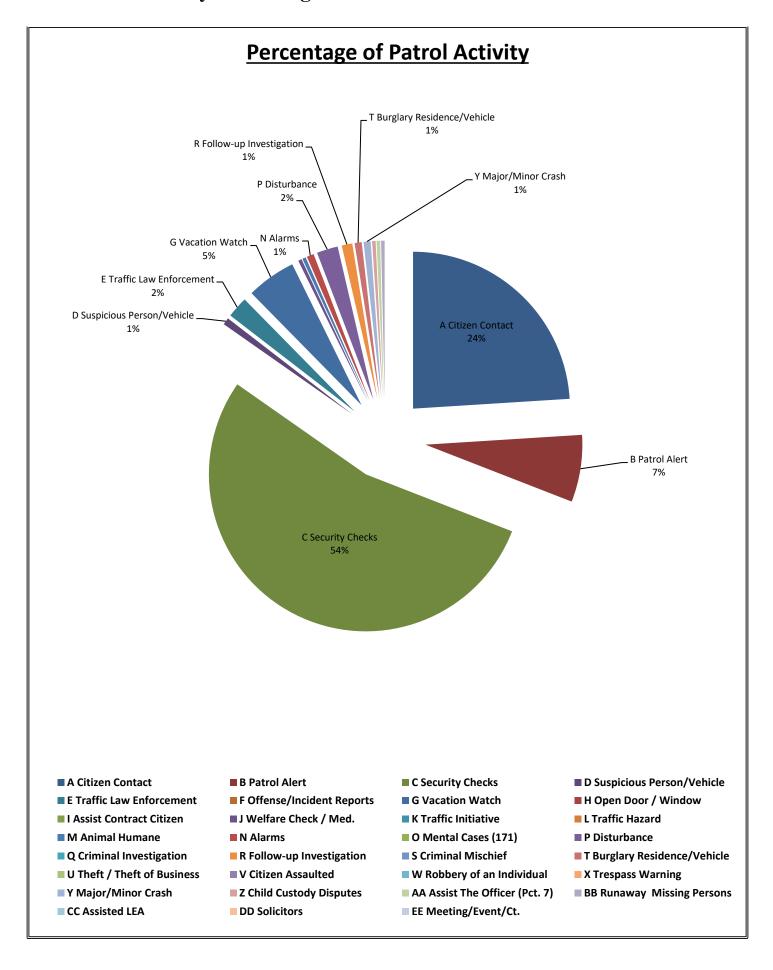

#### A1. Patrol Activity Percentage:

| *  | Patrol Activity Types       | 7S17 | 7S26 | тот | AVER  | %    |
|----|-----------------------------|------|------|-----|-------|------|
| A  | Citizen Contact             | 35   | 31   | 66  | 33.0  | 24%  |
| В  | Patrol Alert                | 3    | 16   | 19  | 9.5   | 7%   |
| С  | Security Checks             | 63   | 85   | 148 | 74.0  | 54%  |
| D  | Suspicious Person/Vehicle   | 2    | 0    | 2   | 1.0   | 1%   |
| E  | Traffic Law Enforcement     | 0    | 6    | 6   | 3.0   | 2%   |
| F  | Offense/Incident Reports    | 0    | 0    | 0   | 0.0   | 0%   |
| G  | Vacation Watch              | 1    | 13   | 14  | 7.0   | 5%   |
| Н  | Open Door / Window          | 0    | 0    | 0   | 0.0   | 0%   |
| I  | Assist Contract Citizen     | 0    | 0    | 0   | 0.0   | 0%   |
| J  | Welfare Check / Med.        | 0    | 1    | 1   | 0.5   | 0%   |
| K  | Traffic Initiative          | 0    | 0    | 0   | 0.0   | 0%   |
| L  | Traffic Hazard              | 0    | 0    | 0   | 0.0   | 0%   |
| M  | Animal Humane               | 1    | 0    | 1   | 0.5   | 0%   |
| N  | Alarms                      | 2    | 0    | 2   | 1.0   | 1%   |
| О  | Mental Cases (171)          | 0    | 0    | 0   | 0.0   | 0%   |
| P  | Disturbance                 | 3    | 3    | 6   | 3.0   | 2%   |
| Q  | Criminal Investigation      | 0    | 0    | 0   | 0.0   | 0%   |
| R  | Follow-up Investigation     | 0    | 3    | 3   | 1.5   | 1%   |
| S  | Criminal Mischief           | 0    | 0    | 0   | 0.0   | 0%   |
| Т  | Burglary Residence/Vehicle  | 1    | 1    | 2   | 1.0   | 1%   |
| U  | Theft / Theft of Business   | 0    | 0    | 0   | 0.0   | 0%   |
| V  | Citizen Assaulted           | 0    | 0    | 0   | 0.0   | 0%   |
| W  | Robbery of an Individual    | 0    | 0    | 0   | 0.0   | 0%   |
| X  | Trespass Warning            | 0    | 0    | 0   | 0.0   | 0%   |
| Y  | Major/Minor Crash           | 2    | 0    | 2   | 1.0   | 1%   |
| Z  | Child Custody Disputes      | 0    | 1    | 1   | 0.5   | 0%   |
| AA | Assist The Officer (Pct. 7) | 1    | 0    | 1   | 0.5   | 0%   |
| BB | Runaway Missing Persons     | 0    | 1    | 1   | 0.5   | 0%   |
| CC | Assisted LEA                | 0    | 0    | 0   | 0.0   | 0%   |
| DD | Solicitors                  | 0    | 0    | 0   | 0.0   | 0%   |
| EE | Meeting/Event/Ct.           | 0    | 0    | 0   | 0.0   | 0%   |
|    |                             |      |      |     |       |      |
| *  | MONTH TOTALS                | 114  | 161  | 275 | 137.5 | 100% |