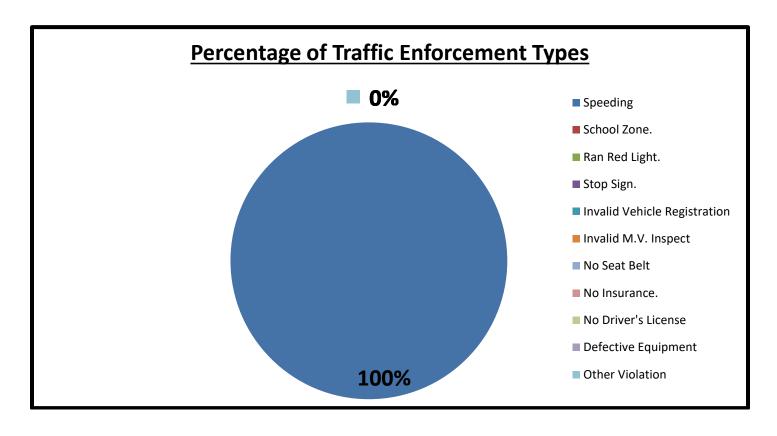

## O. Traffic Law Enforcement Total:

<u>003</u>

| * | Traffic Enforcement          | 7S17 | <b>7S26</b> | тот | AVER | %    |
|---|------------------------------|------|-------------|-----|------|------|
| A | Speeding                     | 0    | 1           | 1   | 0.5  | 100% |
| В | School Zone.                 | 0    | 0           | 0   | 0.0  | 0%   |
| С | Ran Red Light.               | 0    | 0           | 0   | 0.0  | 0%   |
| D | Stop Sign.                   | 0    | 0           | 0   | 0.0  | 0%   |
| E | Invalid Vehicle Registration | 0    | 0           | 0   | 0.0  | 0%   |
| F | Invalid M.V. Inspect         | 0    | 0           | 0   | 0.0  | 0%   |
| G | No Seat Belt                 | 0    | 0           | 0   | 0.0  | 0%   |
| Н | No Insurance.                | 0    | 0           | 0   | 0.0  | 0%   |
| I | No Driver's License          | 0    | 0           | 0   | 0.0  | 0%   |
| J | Defective Equipment          | 0    | 0           | 0   | 0.0  | 0%   |
| K | Other Violation              | 0    | 0           | 0   | 0.0  | 0%   |
|   |                              |      |             |     |      |      |
| L | Written Warnings             | 0    | 0           | 0   | 0.0  | 0%   |
| М | Verbal Warning               | 0    | 2           | 2   | 1.0  | 100% |
|   |                              |      |             |     |      |      |
| N | Citation                     | 0    | 1           | 1   | 0.5  | 33%  |
|   |                              |      |             |     |      |      |
| 0 | Total Violations             | 0    | 3           | 3   | 1.5  | 100% |

#### P. Traffic Law Enforcement Total: