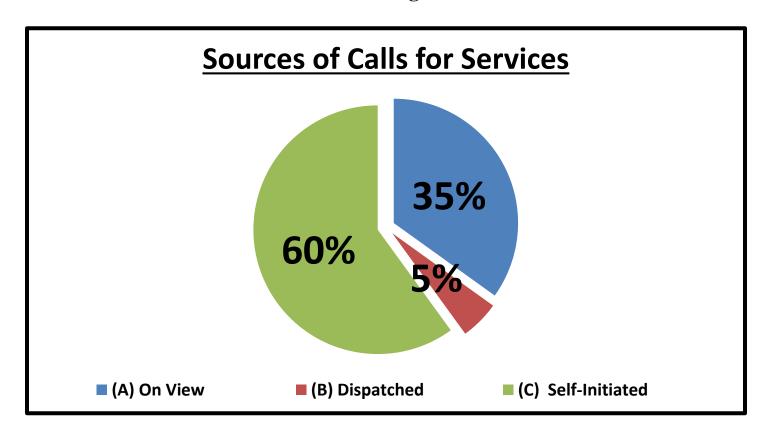

#### **R.** Sources of Calls for Service Monthly Total:

<u>275</u>

| *            | Sources of Calls for Service | 7S17 | 7S26 | ТОТ | AVER  | %    |
|--------------|------------------------------|------|------|-----|-------|------|
| (A)          | On View                      | 0    | 96   | 96  | 48.0  | 35%  |
| ( <b>B</b> ) | Dispatched                   | 6    | 8    | 14  | 7.0   | 5%   |
| (C)          | Self-Initiated               | 108  | 57   | 165 | 82.5  | 60%  |
|              |                              |      |      |     |       |      |
| ( <b>D</b> ) | Totals                       | 114  | 161  | 275 | 137.5 | 100% |

# S. Sources of Calls for Service Percentages:

## T. Sources of Calls for Service Percentages:

| *            | Sources of Calls for Service | 7S17 | 7S26 | тот  | AVER |
|--------------|------------------------------|------|------|------|------|
| (A)          | On View                      | 0%   | 60%  | 35%  | 0.2  |
| (B)          | Dispatched                   | 5%   | 5%   | 5%   | 0.0  |
| (C)          | Self-Initiated               | 95%  | 35%  | 60%  | 0.3  |
|              |                              |      |      |      |      |
| ( <b>D</b> ) | Totals                       | 100% | 100% | 100% | 0.5  |