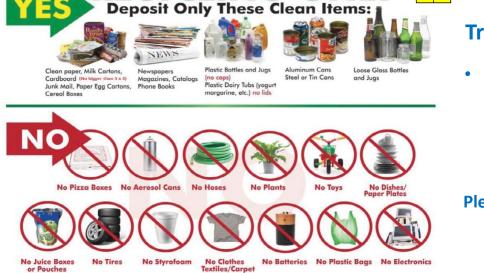

## Trash and Recycling are collected on Wednesday.

- Place cart at curb by 7 AM on your scheduled Recycling Day.
  - All Items must be INSIDE the cart.
  - Place Your Cart At least 5 feet from your trash cart.

Please contact Inframark at Garbage-Recycling@Inframark.com with any questions or concerns.