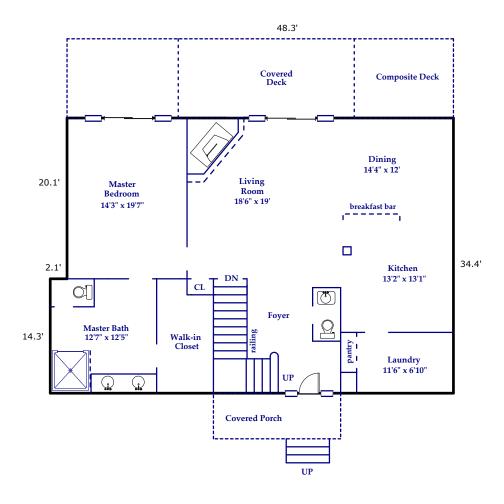

### **SQUARE FOOTAGE CALCULATIONS**

#### 158 Black Oak Drive, Asheville

Approximate Total Finished/Heated Living Area: 3486 Square Feet

First Floor: 1692 Square Feet Second Floor: 980 Square Feet Below Grade: 814 Square Feet

FIRST FLOOR 1692 Square Feet

Prepared by Agent Services: Beverly-Hanks & Associates

Information herein deemed reliable, but not guaranteed. Floor plan for review purposes only. All dimensions approximate. Not for construction.

Scale: 1" =