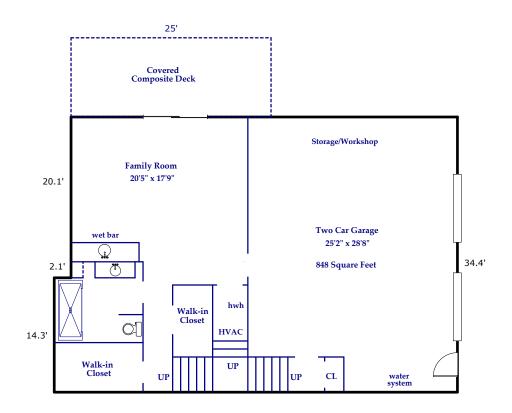

## **SQUARE FOOTAGE CALCULATIONS**

#### **BELOW GRADE**

1692 Square Feet

Approximate Total Finished/Heated Living Area: 814 Square Feet

Unfinished Mechanical Area: 30 Square Feet Garage: 848 Square Feet

Scale: 1" = 12'