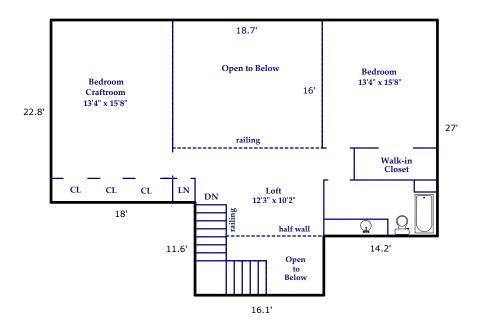

# **SQUARE FOOTAGE CALCULATIONS**

SECOND FLOOR 980 Square Feet

Scale: 1" = 12'