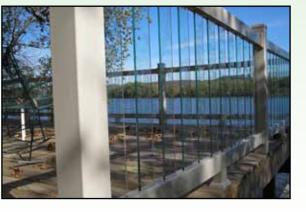

Round Metal Pickets With 1 & 2 Basket Design Shown With Classic Caps (Available In Various Colors)

**#Col6** Colonial Porch Rail Shown With Solar Caps & Trim Bases

JAM

**#1386BRD** 1 3/8"x1 3/8" Porch Rail With Breadloaf Top Shown With Ball Caps & Trim Bases (Breadloaf Available For All Porch Rail)