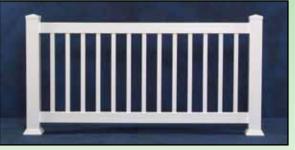

### **<u>Rail Options</u>**

Available In 36" & 42" Heights Standard Available Lengths 1' Thru 10'