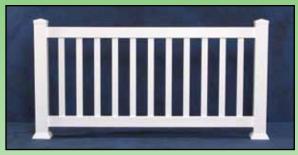

### **<u>Rail Options</u>**

Available In 36" & 42" Heights Standard Available Lengths 1' Thru 10'