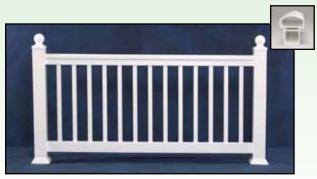

# JAM Systems has No Limits...

**#126** 1"x2" Porch Rail Shown With Pyramid Caps & Trim Bases

**#1386** 1 3/8"x1 3/8" Porch Rail Shown With Pyramid Caps & Trim Bases

7/8"x3" Porch Rail Shown With Gothic Caps & Trim Bases