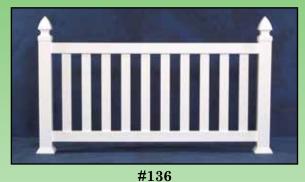

# JAM Systems has No Limits...

**#126** 1"x2" Porch Rail Shown With Pyramid Caps & Trim Bases

**#1386** 1 3/8"x1 3/8" Porch Rail Shown With Pyramid Caps & Trim Bases

7/8"x3" Porch Rail Shown With Gothic Caps & Trim Bases