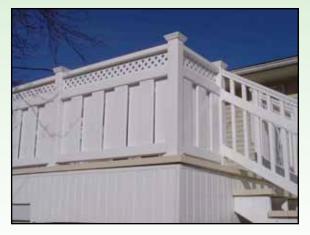

### **<u>Rail Options</u>**

Available In 36" & 42" Heights Standard Available Lengths 1' Thru 10'