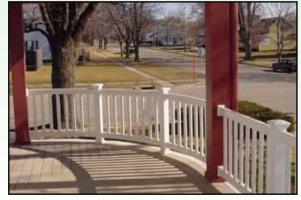

# JAM Systems has No Limits...

**#126** 1"x2" Porch Rail Shown With Pyramid Caps & Trim Bases

**#1386** 1 3/8"x1 3/8" Porch Rail Shown With Pyramid Caps & Trim Bases

7/8"x3" Porch Rail Shown With Gothic Caps & Trim Bases