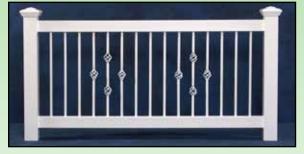

### **<u>Rail Options</u>**

Available In 36" & 42" Heights Standard Available Lengths 1' Thru 10'

Round Metal Pickets With 1 & 2 Basket Design Shown With Classic Caps (Available In Various Colors)

**#Col6** Colonial Porch Rail Shown With Solar Caps & Trim Bases

JAM

**#1386BRD** 1 3/8"x1 3/8" Porch Rail With Breadloaf Top Shown With Ball Caps & Trim Bases (Breadloaf Available For All Porch Rail)