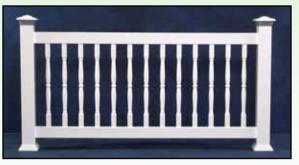

# JAM Systems has No Limits...

**#126** 1"x2" Porch Rail Shown With Pyramid Caps & Trim Bases

**#1386** 1 3/8"x1 3/8" Porch Rail Shown With Pyramid Caps & Trim Bases

7/8"x3" Porch Rail Shown With Gothic Caps & Trim Bases