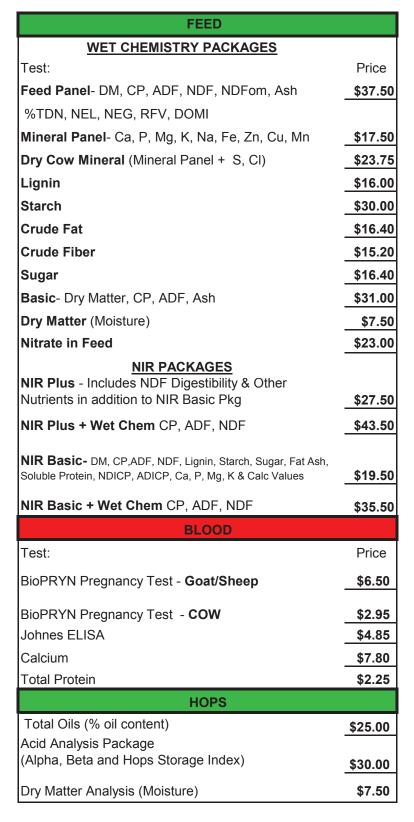

## **Price List**





| MILK                                              |         |
|---------------------------------------------------|---------|
| Test:                                             | Price   |
| Individual Blood Agar                             | \$3.60  |
| Individual Mycoplasma                             | \$3.10  |
| Bulk Tank Blood Agar                              | \$10.00 |
| Bulk Tank Mycoplasma                              | \$3.40  |
| Bulk Tank Series                                  | \$17.00 |
| Standard Plate Count (SPC)                        | \$5.50  |
| Lab Pasteurized Count (LPC)                       | \$5.50  |
| Coliform Count (Coli)                             | \$5.50  |
| Full Run                                          | \$28.00 |
| Full Run + Components