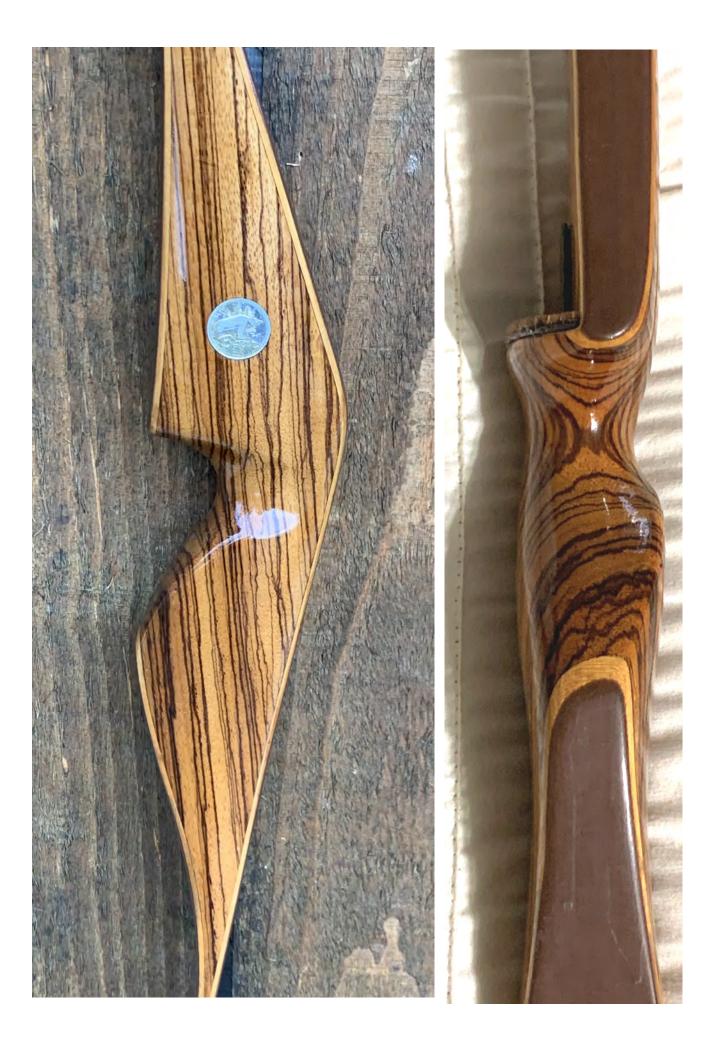

**TOTAL COST: \$248.00** 

DESCRIPTION: This is an exceptional Bear Grizzly with a Zebrawood riser. Great looking and performing recurve. Bow has no delamination; no cracks; limbs are straight. Overlays and tips are in good condition. No drilled holes; No chips, dings or cracks. No crazing or stress cracks; a few very faint superficial stress lines. Some minor discoloration of the limbs. A few minor scratches and nicks here and there. Decals are in excellent condition.