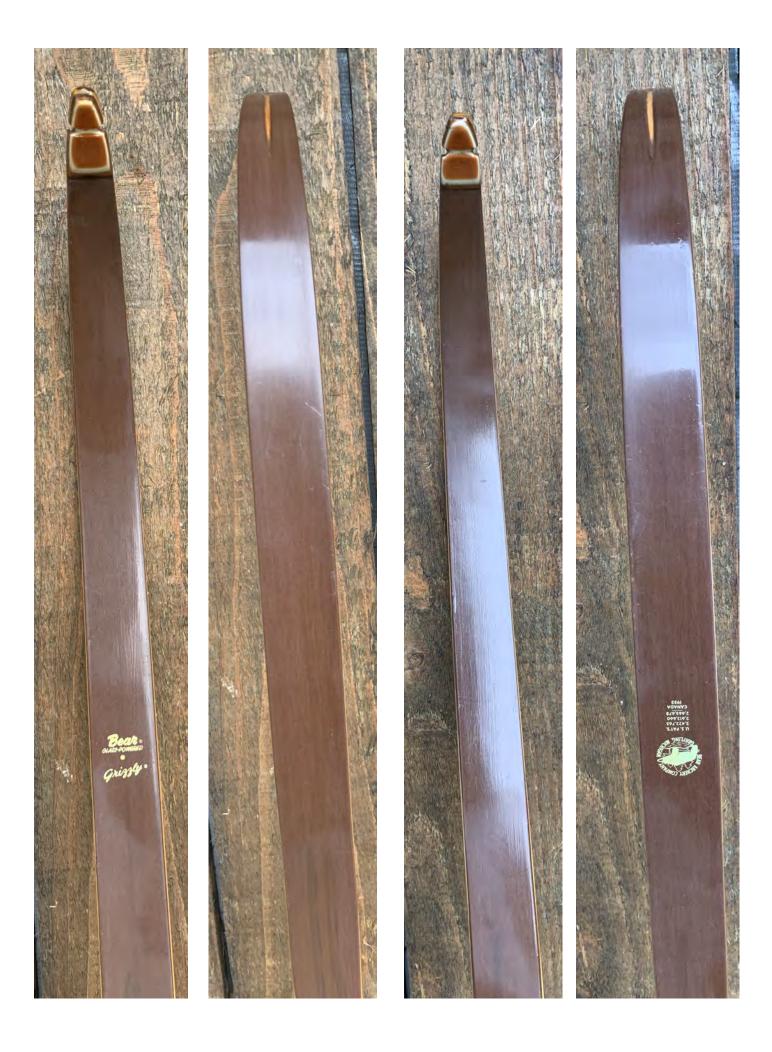

YEAR: 1964-65

MAKE: Bear

MODEL: Grizzly

HAND: Right

DRAW WEIGHT: 50#

AMO LENGTH: 58"

PRICE: \$229.00

SHIPPING & HANDLING: \$19.00

**TOTAL COST: \$248.00** 

DESCRIPTION: This is an exceptional Bear Grizzly with a Zebrawood riser. Great looking and performing recurve. Bow has no delamination; no cracks; limbs are straight. Overlays and tips are in good condition. No drilled holes; No chips, dings or cracks. No crazing or stress cracks; a few very faint superficial stress lines. Some minor discoloration of the limbs. A few minor scratches and nicks here and there. Decals are in excellent condition.