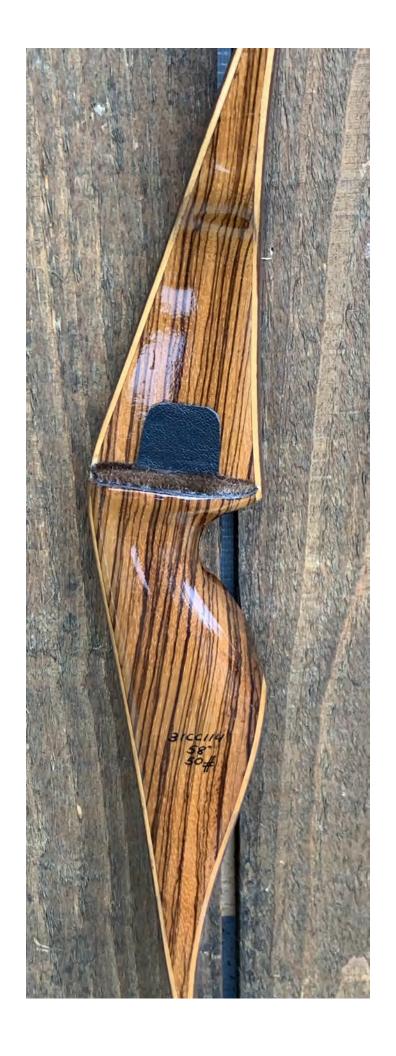

YEAR: 1964-65

MAKE: Bear

MODEL: Grizzly

HAND: Right

DRAW WEIGHT: 50#

AMO LENGTH: 58"

PRICE: \$229.00

SHIPPING & HANDLING: \$19.00

**TOTAL COST: \$248.00** 

DESCRIPTION: This is an exceptional Bear Grizzly with a Zebrawood riser. Great looking and performing recurve. Bow has no delamination; no cracks; limbs are straight. Overlays and tips are in good condition. No drilled holes; No chips, dings or cracks. No crazing or stress cracks; a few very faint superficial stress lines. Some minor discoloration of the limbs. A few minor scratches and nicks here and there. Decals are in excellent condition.