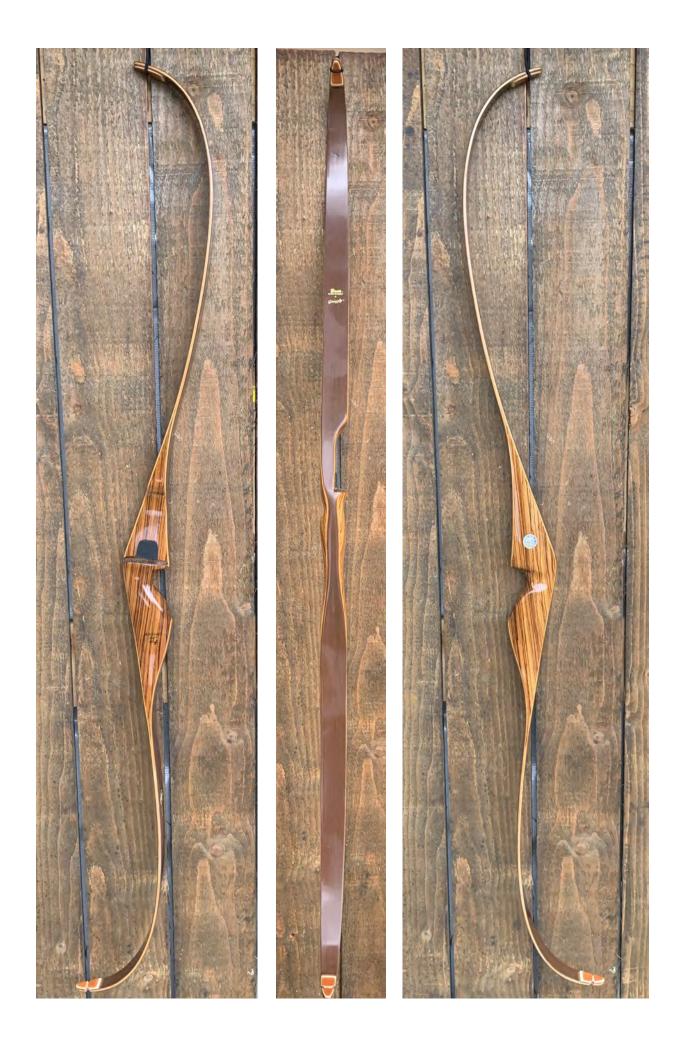

YEAR: 1964-65

MAKE: Bear

MODEL: Grizzly

HAND: Right

DRAW WEIGHT: 50#

AMO LENGTH: 58"

PRICE: \$229.00

SHIPPING & HANDLING: \$19.00

**TOTAL COST: \$248.00** 

DESCRIPTION: This is an exceptional Bear Grizzly with a Zebrawood riser. Great looking and performing recurve. Bow has no delamination; no cracks; limbs are straight. Overlays and tips are in good condition. No drilled holes; No chips, dings or cracks. No crazing or stress cracks; a few very faint superficial stress lines. Some minor discoloration of the limbs. A few minor scratches and nicks here and there. Decals are in excellent condition.