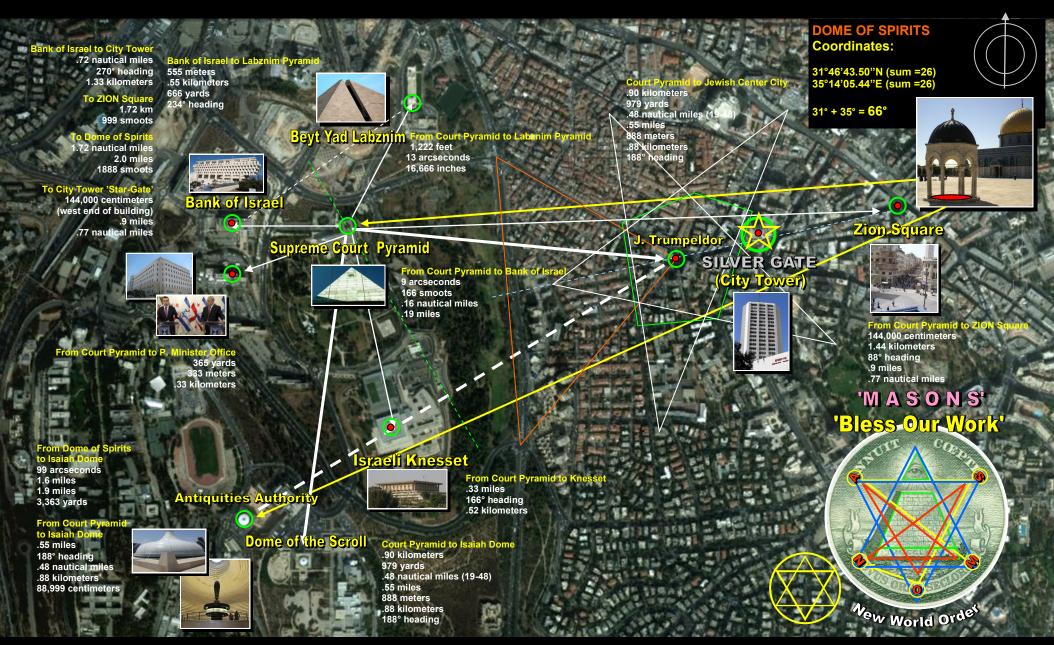

## THE PYRAMIDS OF ZION

The various powers that rule the financial, political and social venues of Israel have their buildings marked off by sacred geometry that is mathematically in correspondence to the Dome of the Spirits. There are various pentagrams, triangles or pyramids configured that are lined-up from the Temple Mount and the surrounding City of Jerusalem. The overall pattern corresponding to the ORION constellation and the Giza Pyramids. These same patterns and numerical values appear to be constants with a particular spiritual, occultic and/or esceteric meaning such fixed points, geometrically. This is not to infer that the Holy Temple of YHWH is associated with these Luciferian ley-lines that were subsequently added as the city ahs grown from outside the Old City limits but that such entities have sought to usurp the energies and power of such a divine an holy geometry that is divinely ordered and laid out. These same principles and associations are seen in many world capitals such as London where the ley-lines are tied to the Royal Palaces and the Bank of England. The Bank of England's main building is actually a special pyramid of 'time' based on GPS latitude readings. This same principle is found here in Jerusalem with the City Tower that in actuality is a microcosmic of a time-machine or 'clock' when distanced from the Dome of the Spirits. The City Tower corresponds to the Silver Gate just above the constellation ORION in the heavens. It is interesting that the City Tower itself is gray or silver-ish in color; it dominates the Jerusalem skyline. The 'Masters' of the Pyramids seek to harness the energies of such ley-lines to help them dominate all aspects of the political, social, religious and judicial monopoly of power in the world as according to the Bible, Jerusalem is the geographic center of the World.