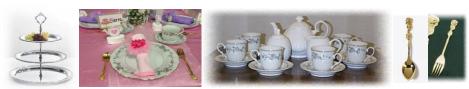

## **Table Pricing:**

For 6: \$60For 16: \$85For 8: \$65For 18: \$125For 10: \$70For 20: \$130For 12: \$75For 22: \$135For 14: \$80For 24: \$ 140

Parties of more than 16 will require 2 tables.

**Beautiful child-size china \$5 per place setting** Includes 7" china plate, tea cup & saucer, with a gold spoon & fork. Also includes one white tea pot with cream & sugar set per 6 place settings.