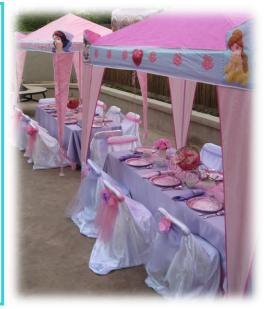

Princess Canopies and "Generic" Canopies: \$40 Complete your look with an adorable canopy. Our canopies are best suited for indoors or wind-protected back yards. One canopy accommodates a table for up to 12, you will require a second canopy and setting for parties larger than 12. They have a low profile and are perfect over our table settings but not for walking under.