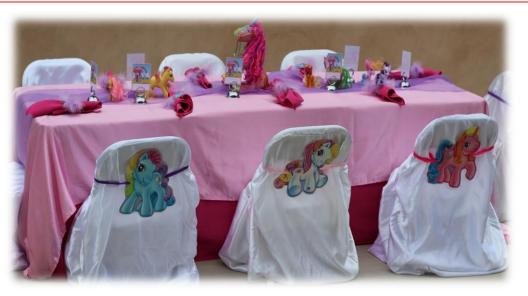

## **Pony Party** (scroll down to see table options)

fun@partypax.net

Table themes include the following:child sized tables & chairs, satin chair coverswith tulle bows, satin table cloth, organzatable runner, themed centerpieces, napkinswith themed napkin ring holders and themedplace cards with place card holders.