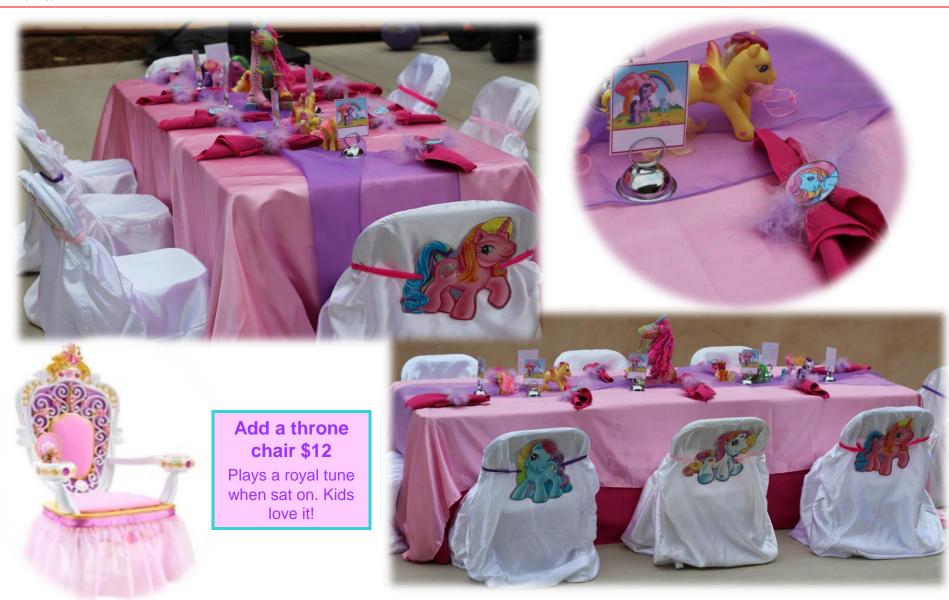

## **Pony Party** (scroll down to see table options)

fun@partypax.net

Table themes include the following:child sized tables & chairs, satin chair coverswith tulle bows, satin table cloth, organzatable runner, themed centerpieces, napkinswith themed napkin ring holders and themedplace cards with place card holders.

## **Pony Table Options**

fun@partypax.net

Items and prices are subject to change. Party Pax 2014