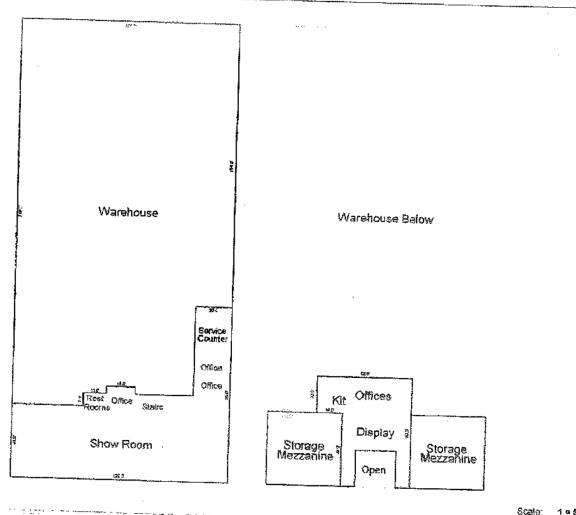

## 30,000 sf Building Sketch

Paris McKenz Cedar Gro

Jackson Henders

Bolivar / Say merville Selmer alnut 45 Boonevi Ellistown Tupelo

on okolona Aberde Fayett

(Colur

P<sub>j</sub>rairie\

| Descublion                                                                          | ULATIONS SUMMAR | Totals              | BUILDING AREA B                                                                                            |                                                             |
|-------------------------------------------------------------------------------------|-----------------|---------------------|------------------------------------------------------------------------------------------------------------|-------------------------------------------------------------|
| Marchoose Area  Marchoose Area  A2 Second Floor  Septed Mazzanine  Heated Mazzanine |                 | 30000,00<br>00,0005 | Main Level 4.0 x 15.0 40.0 x 120.0 7.0 x 81.0                                                              | \$ubtotals<br>64,00<br>4800,00<br>557,00                    |
|                                                                                     |                 |                     | 20.0 x 49.0  Warehouse Area  100.0 x 190.0  4.0 x 52.0  4.0 x 32.0  7.0 x 39.0  20.0 x 154.0  Second Floor | 980.00<br>19900.00<br>208.90<br>128.00<br>273.90<br>3060.00 |
| TOTAL BUILDING                                                                      | (rounded)       | 35390               | 38.0 x 40.0 7.8 x 20.0 4 remaining calculations 15 Areas Total (rounded)                                   | 1520.00<br>155.00<br>3715.00                                |