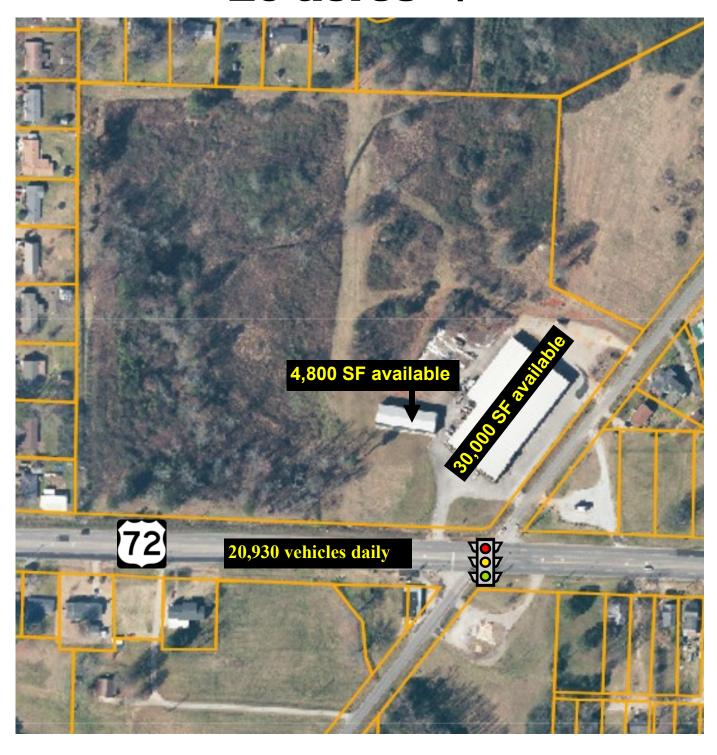

Now Available 30,000 and 4,800 sf Buildings 1500 US-72 Athens, AL 35611

Contact: William Ming 256-232-3001

- 30,000 and 4,800 sf buildings sitting on 20 acres
- . Hwy 72 road frontage
- Located at signalized intersection
- . 20,930 vehicles daily

## 20 acres +/-