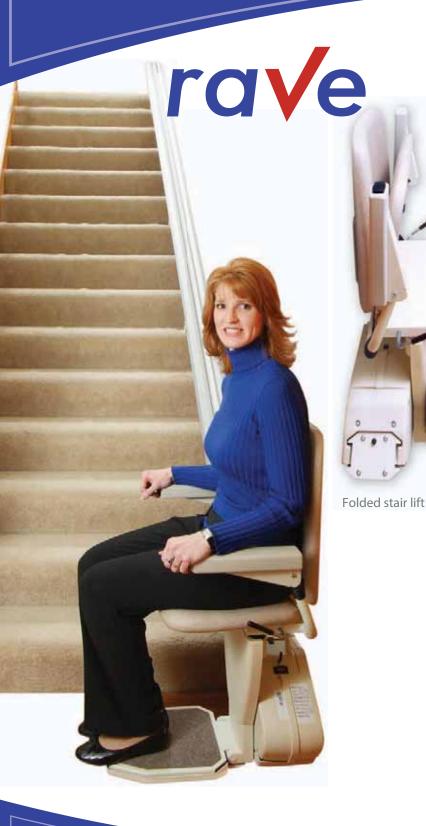

THE RAVE STAIR LIFT

Ultra-Thin Design
Great for narrow cases

Heavy Duty Supports up to 350 lbs.

Easy to Install
Save on Installation Fees

AmeriGlide Stairway Lifts and Vertical Platform Lifts are designed to meet ANSI/ASME A18.1 Performance Safety Standards when properly equipped. While AmeriGlide Stairway Lifts and VPLs meet National standards it is imperative to check State and Local code requirements before installing to ensure compliance. All local and State compliance is the responsibility of the purchaser.

- Standard unit is 12ft, additional lengths available up to 70ft
- Easily changeable from left to right side
- Patented helical worm drive
- No greases or lubricants; easy to vacuum and keep clean
- Made in the USA!
- Aesthetically pleasing appearance and robust construction
- Narrowest stairlift in the industry only 11" folded
- Comfortable seat with height adjustment
- Swivel seat at upper landing, for easy and safe entry and exit
- Safety sensors that stop the lift when it meets with an obstruction