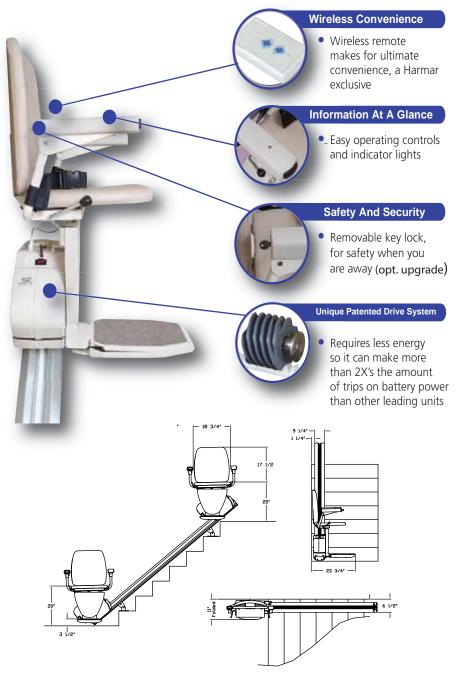

| Maximum weight capacity                                 | 350 lb.                |
|---------------------------------------------------------|------------------------|
| Electrical requirements                                 | 115 VAC                |
| Operation power                                         | 24V DC Battery         |
| Maximum travel                                          | 70 ft                  |
| Speed                                                   | 17 ft/min.             |
| Incline Limits                                          | 32 – 52 degrees        |
| Drive system                                            | Polymer worm/worm-rack |
| Motor output speed at rated                             | load 62 rpm            |
| Motor output torque at rated                            | l load 18 lb ft        |
| Motor output amps at rated                              | load 14 Amps           |
| Track (rail) type                                       | Extruded aluminum      |
| Average return trips per char                           | ge 20 – 40             |
| (varies with load, length)                              |                        |
| Tools required to install                               | 5                      |
| Symmetrical lift (left or right :                       | stair) Yes             |
| Interchangeable arms (left or right hand operation) Yes |                        |
| Need to open chassis to install or change sides? No     |                        |

- Standard unit is 12ft, additional lengths available up to 70ft
- Easily changeable from left to right side
- Patented helical worm drive
- No greases or lubricants; easy to vacuum and keep clean
- Made in the USA!
- Aesthetically pleasing appearance and robust construction
- Narrowest stairlift in the industry only 11" folded
- Comfortable seat with height adjustment
- Swivel seat at upper landing, for easy and safe entry and exit
- Safety sensors that stop the lift when it meets with an obstruction