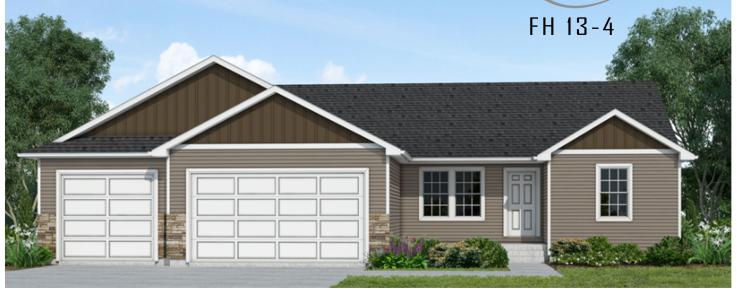

\$475,000.00 3100 28th Ave W

## NOW BUILDING IN TOWN!

## LOCATION

Located in Fairhills Subdivision

1 block NW of Hagen School

This gorgeous development offers in-town convienience!

## PROPERTY FEATURES

- \* Ranch Style
- \* 3 Car Garage
- \* 3 5 Bedrooms
- \* 2 3 Bathrooms
- \* 1665 sq ft Main Level
- \* 1665 sq ft Basement Level
- \* Unifinished Basement
- \* Quartz Countertops
- \* Master Bath Tile Shower
- \* Vaulted Ceilings
- \* Landscaping Allowance
- \* Family Friendly Neighborhood