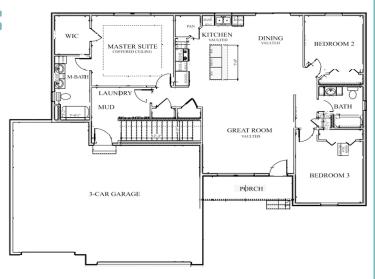

## PROPERTY FEATURES

- \* Ranch Style
- \* 3 Car Garage
- \* 3 5 Bedrooms
- \* 2 3 Bathrooms
- \* 1665 sq ft Main Level
- \* 1665 sq ft Basement Level
- \* Unifinished Basement
- \* Quartz Countertops
- \* Master Bath Tile Shower
- \* Vaulted Ceilings
- \* Landscaping Allowance
- \* Family Friendly Neighborhood