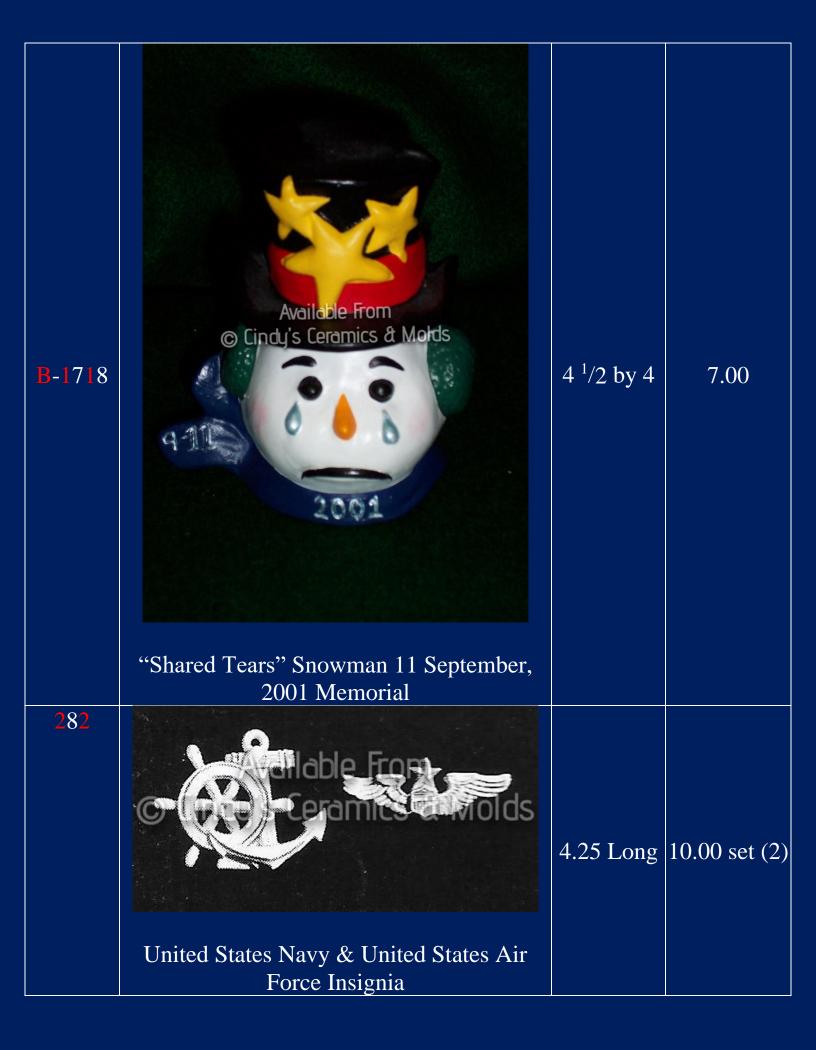

| D-1407         | With the second seco | 5 High                             | 14.40                 |
|----------------|-------------------------------------------------------------------------------------------------------------------------------------------------------------------------------------------------------------------------------------------------------------------------------------------------------------------------------------------------------------------------------------------------------------------------------------------------------------------------------------------------------------------------------------------------------------------------------------------------------------------------------------------------------------------------------------------------------------------------------------------------------------------------------------------------------------------------------------------------------------------------------------------------------------------------------------------------------------------------------------------------------------------------------------------------------------------------------------------------------------------------------------------------------------------------------------------------------------------------------------------------------------------------------------------------------------------------------------------------------------------------------------------------------------------------------------------------------------------------------------------------------------------------------------------------------------------------------------------------------------------------------------------------------------------------------------------------------------------------------------------------------------------------------------------------------------------------------------------------------------------------------------------------------------------------------------------------------------------------------------------------------------------------------------------------------------------------------------------------|------------------------------------|-----------------------|
| D-1415         | Small Uncle Sam Hat Votive Candleholders (shown on left and center; set of three)                                                                                                                                                                                                                                                                                                                                                                                                                                                                                                                                                                                                                                                                                                                                                                                                                                                                                                                                                                                                                                                                                                                                                                                                                                                                                                                                                                                                                                                                                                                                                                                                                                                                                                                                                                                                                                                                                                                                                                                                               | 2 <sup>1</sup> / <sub>2</sub> High | 9.75 (set of three)   |
| <b>D</b> M-116 | Jacqueline Kennedy Wall Plaque                                                                                                                                                                                                                                                                                                                                                                                                                                                                                                                                                                                                                                                                                                                                                                                                                                                                                                                                                                                                                                                                                                                                                                                                                                                                                                                                                                                                                                                                                                                                                                                                                                                                                                                                                                                                                                                                                                                                                                                                                                                                  |                                    | 12.50                 |
| DM-<br>1400    | Military Emblems (Appliques, Magnets,<br>Ornaments, etc.)                                                                                                                                                                                                                                                                                                                                                                                                                                                                                                                                                                                                                                                                                                                                                                                                                                                                                                                                                                                                                                                                                                                                                                                                                                                                                                                                                                                                                                                                                                                                                                                                                                                                                                                                                                                                                                                                                                                                                                                                                                       |                                    | 5.80 (set of<br>Five) |