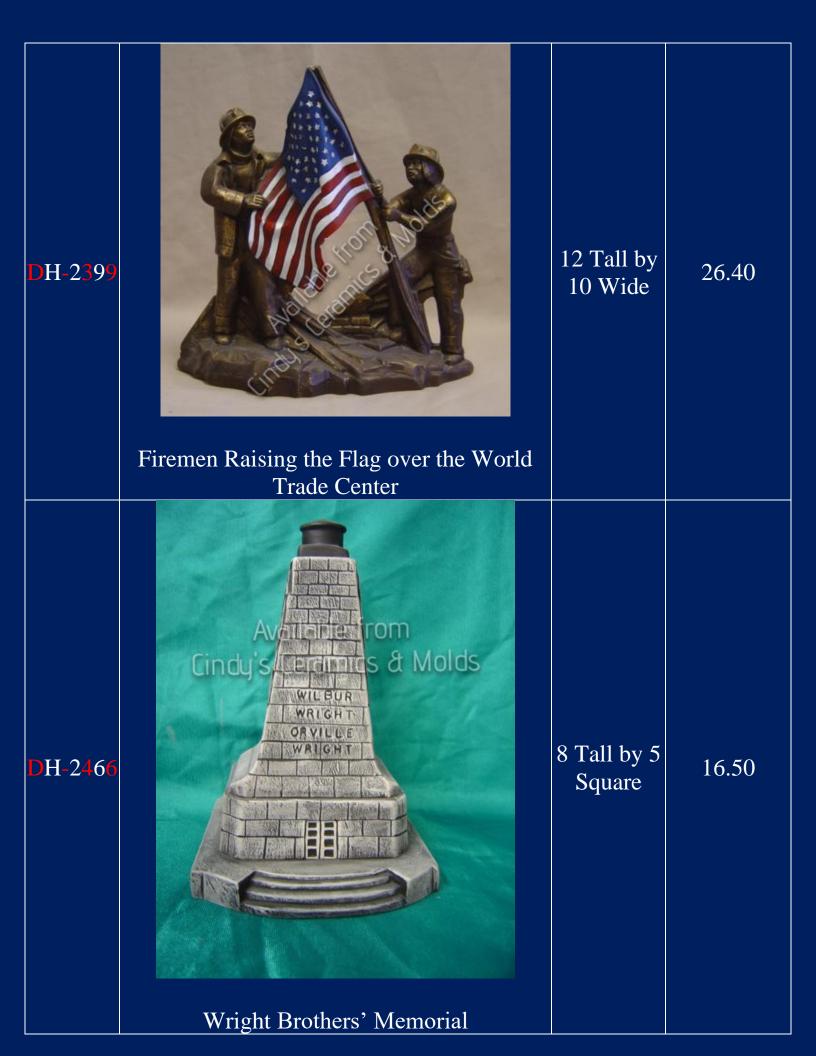

| D-1407         | With the second seco | 5 High                             | 14.40                 |
|----------------|-------------------------------------------------------------------------------------------------------------------------------------------------------------------------------------------------------------------------------------------------------------------------------------------------------------------------------------------------------------------------------------------------------------------------------------------------------------------------------------------------------------------------------------------------------------------------------------------------------------------------------------------------------------------------------------------------------------------------------------------------------------------------------------------------------------------------------------------------------------------------------------------------------------------------------------------------------------------------------------------------------------------------------------------------------------------------------------------------------------------------------------------------------------------------------------------------------------------------------------------------------------------------------------------------------------------------------------------------------------------------------------------------------------------------------------------------------------------------------------------------------------------------------------------------------------------------------------------------------------------------------------------------------------------------------------------------------------------------------------------------------------------------------------------------------------------------------------------------------------------------------------------------------------------------------------------------------------------------------------------------------------------------------------------------------------------------------------------------|------------------------------------|-----------------------|
| D-1415         | Small Uncle Sam Hat Votive Candleholders (shown on left and center; set of three)                                                                                                                                                                                                                                                                                                                                                                                                                                                                                                                                                                                                                                                                                                                                                                                                                                                                                                                                                                                                                                                                                                                                                                                                                                                                                                                                                                                                                                                                                                                                                                                                                                                                                                                                                                                                                                                                                                                                                                                                               | 2 <sup>1</sup> / <sub>2</sub> High | 9.75 (set of three)   |
| <b>D</b> M-116 | Jacqueline Kennedy Wall Plaque                                                                                                                                                                                                                                                                                                                                                                                                                                                                                                                                                                                                                                                                                                                                                                                                                                                                                                                                                                                                                                                                                                                                                                                                                                                                                                                                                                                                                                                                                                                                                                                                                                                                                                                                                                                                                                                                                                                                                                                                                                                                  |                                    | 12.50                 |
| DM-<br>1400    | Military Emblems (Appliques, Magnets,<br>Ornaments, etc.)                                                                                                                                                                                                                                                                                                                                                                                                                                                                                                                                                                                                                                                                                                                                                                                                                                                                                                                                                                                                                                                                                                                                                                                                                                                                                                                                                                                                                                                                                                                                                                                                                                                                                                                                                                                                                                                                                                                                                                                                                                       |                                    | 5.80 (set of<br>Five) |