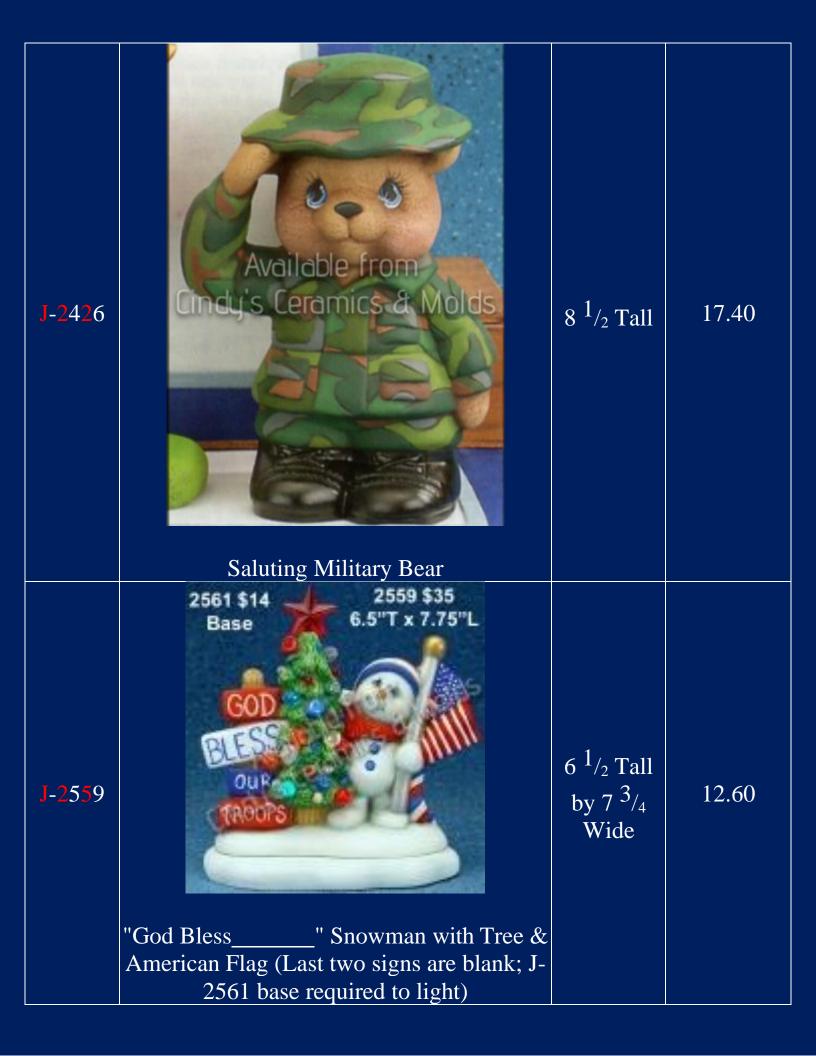

| J-1530 | <image/> <section-header></section-header> | 5 <sup>1</sup> / <sub>2</sub> Tall | 15.90       |
|--------|--------------------------------------------|------------------------------------|-------------|
| J-1532 | Acaitable from<br>Endels Ceramics & Molds  | 5 <sup>1</sup> / <sub>2</sub> Tall | 14.40       |
| J-1533 | Fourth of July Cuddle Bears Candle Cup     | 5 Tall                             | 12.60 (set) |