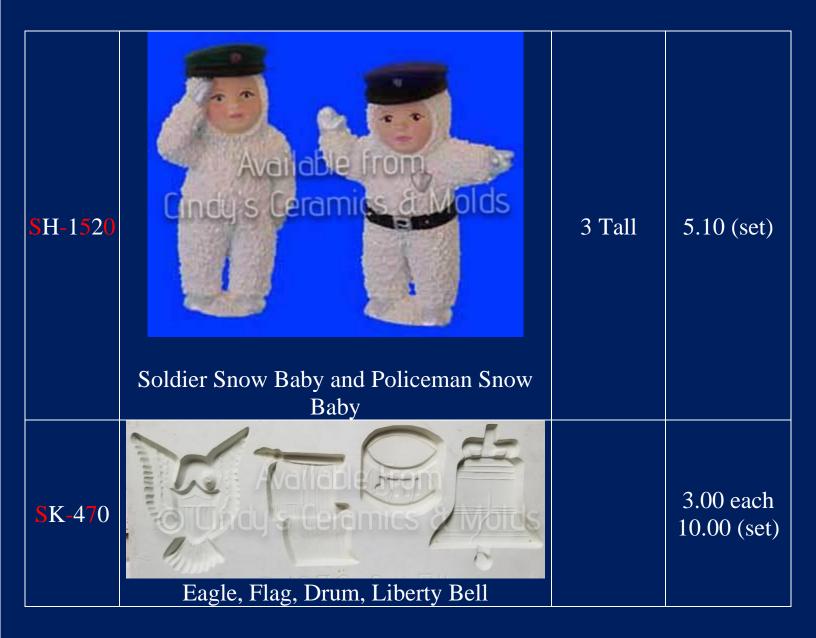

| SH-1514 | Heart Flag Magnets/ Pins/ Ornaments | 1 <sup>1</sup> / <sub>2</sub> to 3<br>High | 5.10 (set) |
|---------|-------------------------------------|--------------------------------------------|------------|
| SH-1517 | Patriotic Magnets/ Pins/ Ornaments  | 1 to 2<br><sup>1</sup> / <sub>4</sub> High | 5.10 (set) |