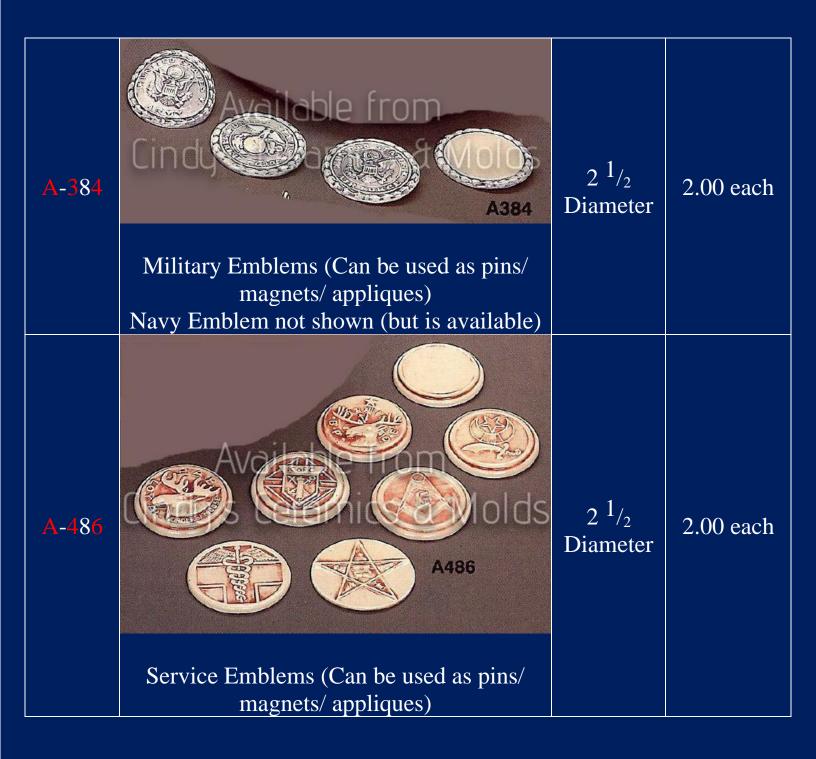

| D-1407         | With the second seco | 5 High                             | 14.40                 |
|----------------|-------------------------------------------------------------------------------------------------------------------------------------------------------------------------------------------------------------------------------------------------------------------------------------------------------------------------------------------------------------------------------------------------------------------------------------------------------------------------------------------------------------------------------------------------------------------------------------------------------------------------------------------------------------------------------------------------------------------------------------------------------------------------------------------------------------------------------------------------------------------------------------------------------------------------------------------------------------------------------------------------------------------------------------------------------------------------------------------------------------------------------------------------------------------------------------------------------------------------------------------------------------------------------------------------------------------------------------------------------------------------------------------------------------------------------------------------------------------------------------------------------------------------------------------------------------------------------------------------------------------------------------------------------------------------------------------------------------------------------------------------------------------------------------------------------------------------------------------------------------------------------------------------------------------------------------------------------------------------------------------------------------------------------------------------------------------------------------------------|------------------------------------|-----------------------|
| D-1415         | Small Uncle Sam Hat Votive Candleholders (shown on left and center; set of three)                                                                                                                                                                                                                                                                                                                                                                                                                                                                                                                                                                                                                                                                                                                                                                                                                                                                                                                                                                                                                                                                                                                                                                                                                                                                                                                                                                                                                                                                                                                                                                                                                                                                                                                                                                                                                                                                                                                                                                                                               | 2 <sup>1</sup> / <sub>2</sub> High | 9.75 (set of three)   |
| <b>D</b> M-116 | Jacqueline Kennedy Wall Plaque                                                                                                                                                                                                                                                                                                                                                                                                                                                                                                                                                                                                                                                                                                                                                                                                                                                                                                                                                                                                                                                                                                                                                                                                                                                                                                                                                                                                                                                                                                                                                                                                                                                                                                                                                                                                                                                                                                                                                                                                                                                                  |                                    | 12.50                 |
| DM-<br>1400    | Military Emblems (Appliques, Magnets,<br>Ornaments, etc.)                                                                                                                                                                                                                                                                                                                                                                                                                                                                                                                                                                                                                                                                                                                                                                                                                                                                                                                                                                                                                                                                                                                                                                                                                                                                                                                                                                                                                                                                                                                                                                                                                                                                                                                                                                                                                                                                                                                                                                                                                                       |                                    | 5.80 (set of<br>Five) |