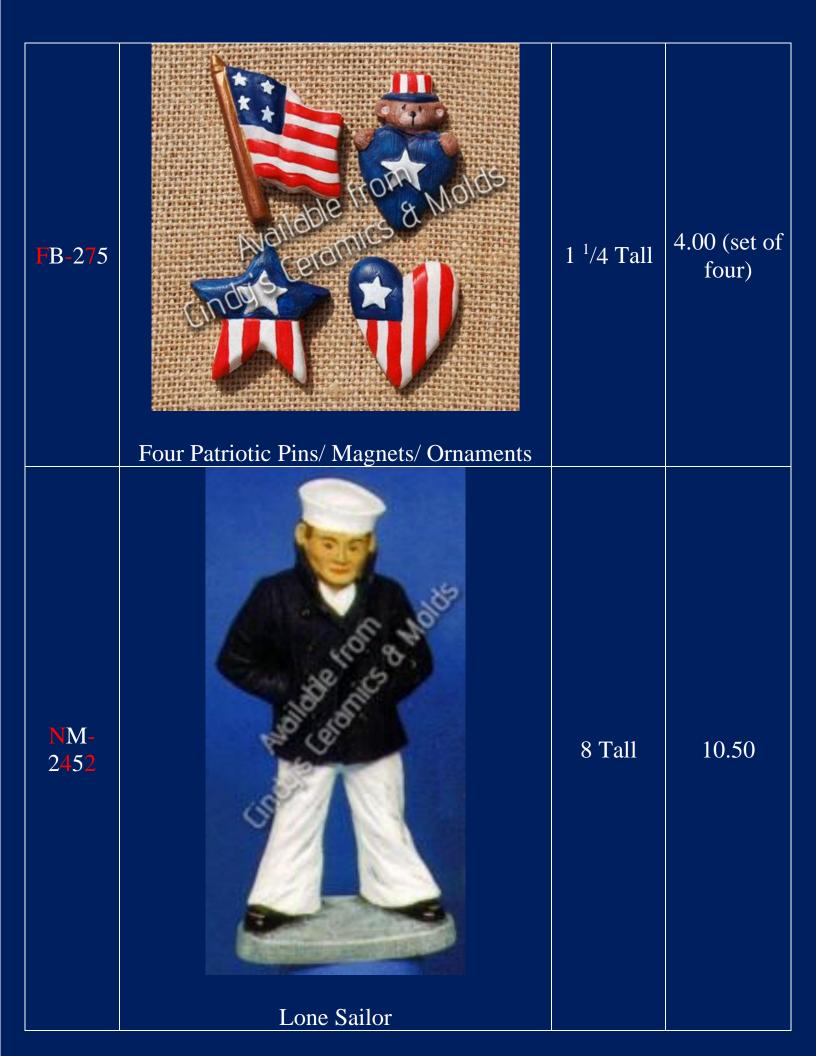

| GM-13         | Military Coaster/ Magnet/ Ornament: Air<br>Force    | 12 Tall by<br>10 Wide | 3.00 each |
|---------------|-----------------------------------------------------|-----------------------|-----------|
| <b>G</b> M-14 | Military Coaster/ Magnet/ Ornament: Navy            | 12 Tall by<br>10 Wide | 3.00 each |
| <b>G</b> M-15 | Military Coaster/ Magnet/ Ornament: Army            | 12 Tall by<br>10 Wide | 3.00 each |
| <b>G</b> M-16 | Military Coaster/ Magnet/ Ornament:<br>Marine Corps | 12 Tall by<br>10 Wide | 3.00 each |
| GM-21         | Military Coaster/ Magnet/ Ornament: Coast<br>Guard  | 12 Tall by<br>10 Wide | 3.00 each |
| <b>G-98</b> 0 | <image/> <image/>                                   | 16.5 Tall             | 42.00     |
|               | Lone Sanor                                          |                       |           |