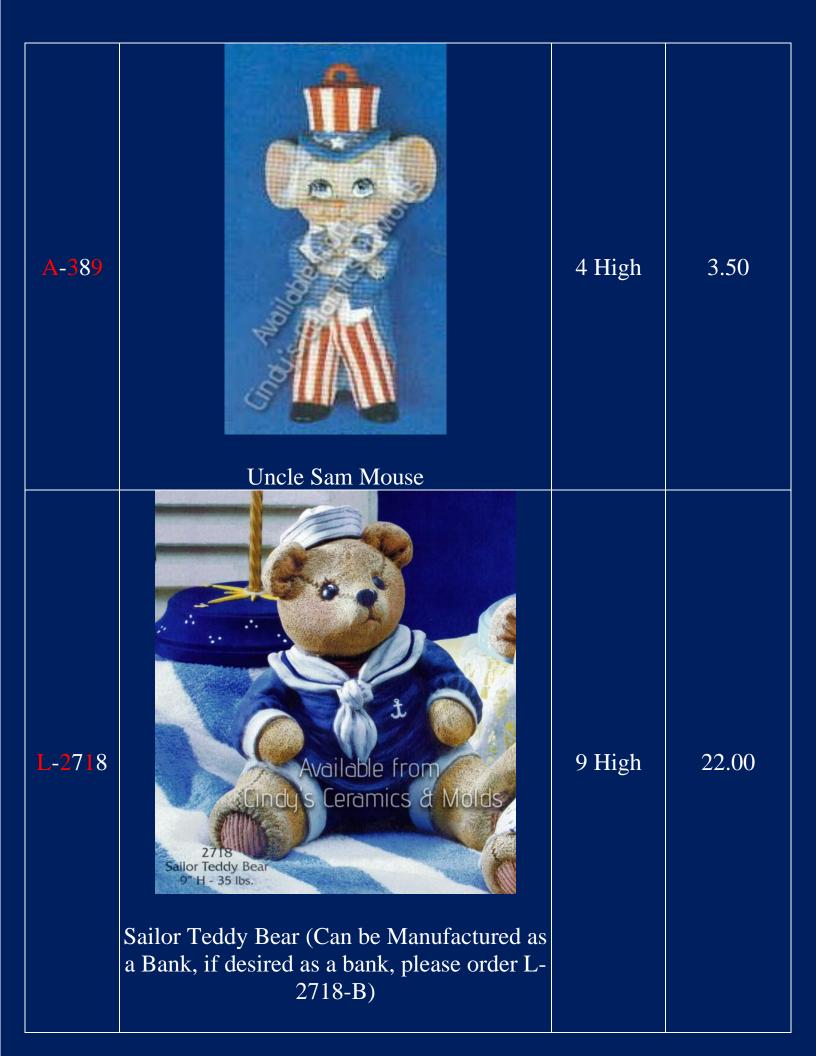

| GM-13         | Military Coaster/ Magnet/ Ornament: Air<br>Force    | 12 Tall by<br>10 Wide | 3.00 each |
|---------------|-----------------------------------------------------|-----------------------|-----------|
| <b>G</b> M-14 | Military Coaster/ Magnet/ Ornament: Navy            | 12 Tall by<br>10 Wide | 3.00 each |
| <b>G</b> M-15 | Military Coaster/ Magnet/ Ornament: Army            | 12 Tall by<br>10 Wide | 3.00 each |
| <b>G</b> M-16 | Military Coaster/ Magnet/ Ornament:<br>Marine Corps | 12 Tall by<br>10 Wide | 3.00 each |
| GM-21         | Military Coaster/ Magnet/ Ornament: Coast<br>Guard  | 12 Tall by<br>10 Wide | 3.00 each |
| <b>G-98</b> 0 | <image/> <image/>                                   | 16.5 Tall             | 42.00     |
|               | Lone Sanor                                          |                       |           |