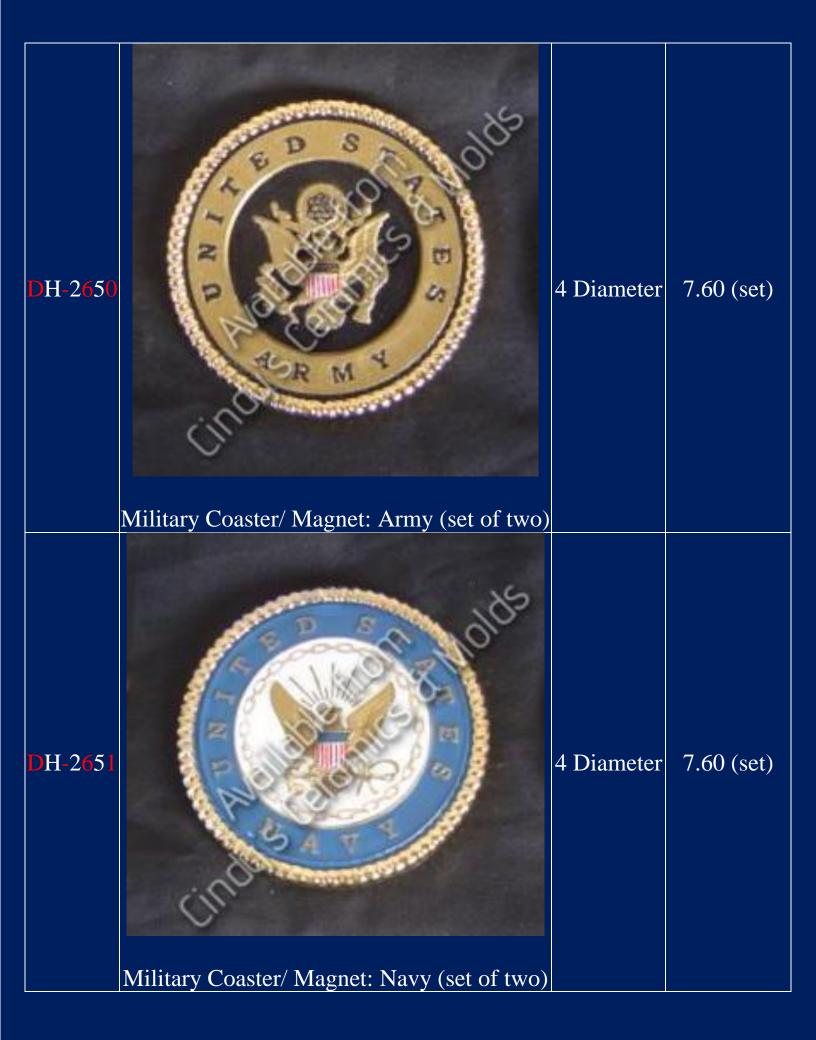

| GM-13         | Military Coaster/ Magnet/ Ornament: Air<br>Force    | 12 Tall by<br>10 Wide | 3.00 each |
|---------------|-----------------------------------------------------|-----------------------|-----------|
| <b>G</b> M-14 | Military Coaster/ Magnet/ Ornament: Navy            | 12 Tall by<br>10 Wide | 3.00 each |
| <b>G</b> M-15 | Military Coaster/ Magnet/ Ornament: Army            | 12 Tall by<br>10 Wide | 3.00 each |
| <b>G</b> M-16 | Military Coaster/ Magnet/ Ornament:<br>Marine Corps | 12 Tall by<br>10 Wide | 3.00 each |
| GM-21         | Military Coaster/ Magnet/ Ornament: Coast<br>Guard  | 12 Tall by<br>10 Wide | 3.00 each |
| <b>G-98</b> 0 | <image/> <image/>                                   | 16.5 Tall             | 42.00     |
|               | Lone Sanor                                          |                       |           |