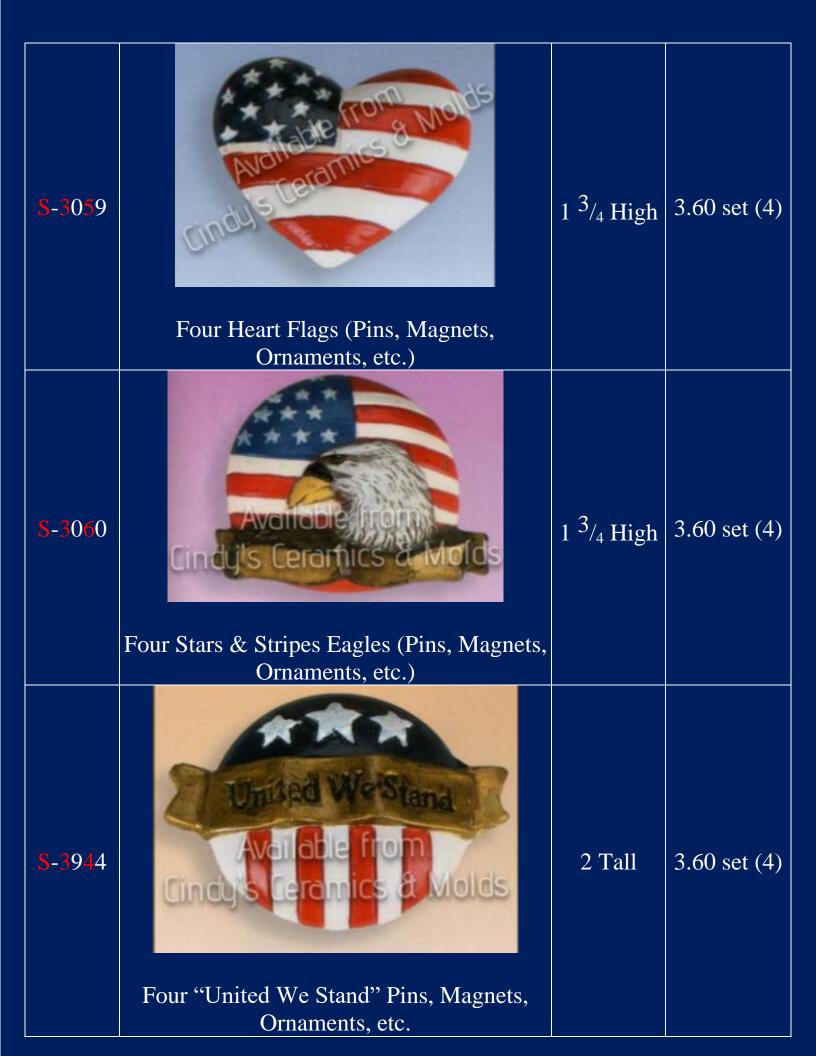

| SH-1514 | Heart Flag Magnets/ Pins/ Ornaments | 1 <sup>1</sup> / <sub>2</sub> to 3<br>High | 5.10 (set) |
|---------|-------------------------------------|--------------------------------------------|------------|
| SH-1517 | Patriotic Magnets/ Pins/ Ornaments  | 1 to 2<br><sup>1</sup> / <sub>4</sub> High | 5.10 (set) |