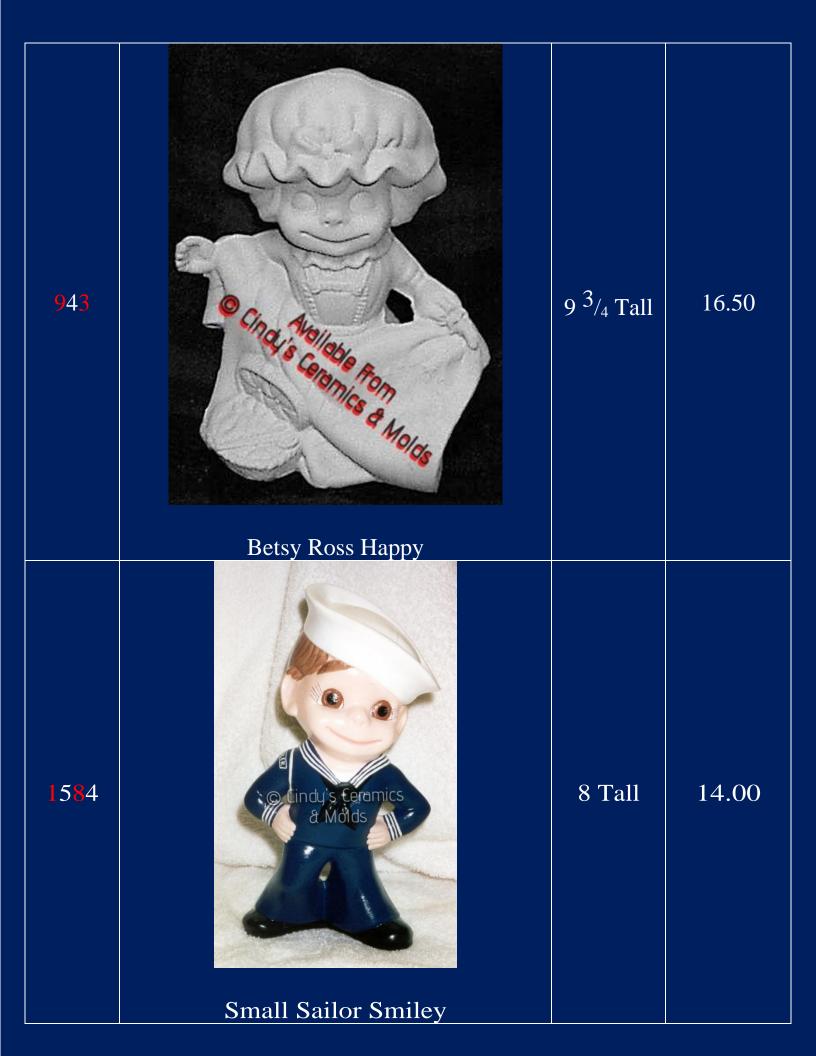

| 1749 | <image/> <image/> | 9 <sup>3</sup> / <sub>4</sub> Tall | 18.00 |
|------|-------------------|------------------------------------|-------|
| 2004 | Air Force Smiley  | 7.75 Tall                          | 15.00 |