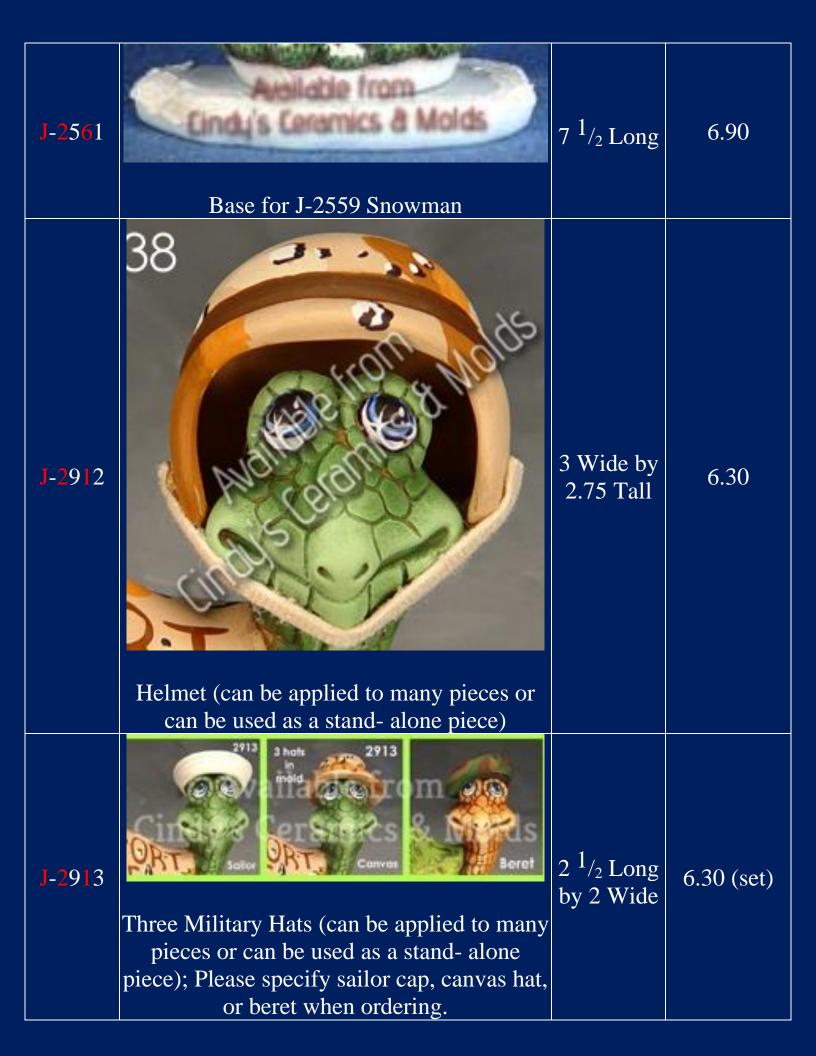

| J-1530 | <image/> <section-header></section-header> | 5 <sup>1</sup> / <sub>2</sub> Tall | 15.90       |
|--------|--------------------------------------------|------------------------------------|-------------|
| J-1532 | Acaitable from<br>Endels Ceramics & Molds  | 5 <sup>1</sup> / <sub>2</sub> Tall | 14.40       |
| J-1533 | Fourth of July Cuddle Bears Candle Cup     | 5 Tall                             | 12.60 (set) |