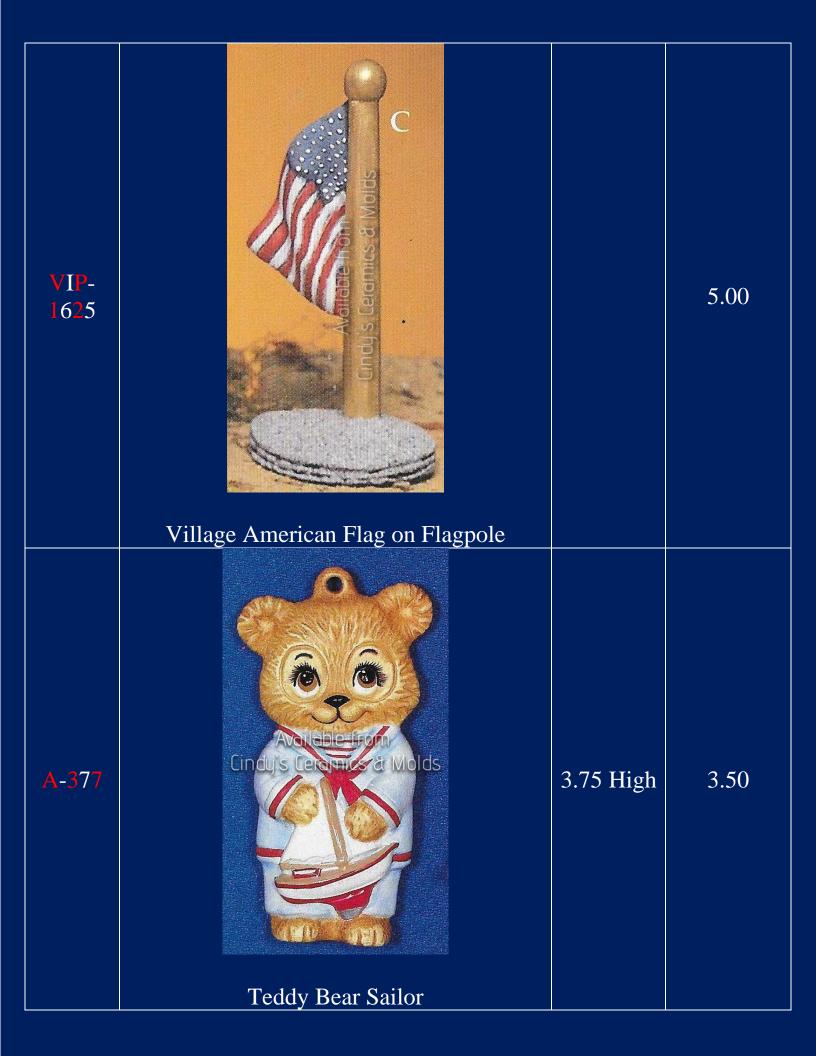

## ndependence Day

| ltem         |                                                                 | Size       |                       |
|--------------|-----------------------------------------------------------------|------------|-----------------------|
| Number       | Description                                                     | (Inches)   | Bisque                |
| STATE-<br>US | All 50 States (these do not interlock like a puzzle)            |            | 25.00                 |
| ARC-14       | Rocking Horse, Flag, & Eagle Ornaments                          |            | 6.00 (set)            |
| A-72         | Available from<br>Cincles Ceramics & Molds<br>Ara<br>Eagle      | 23.25 Long | 40.00                 |
| A-908        | Great Seal of the United States (Magnets,<br>Attachments, etc.) | 7.5 Wide   | 12.00 (set of<br>two) |