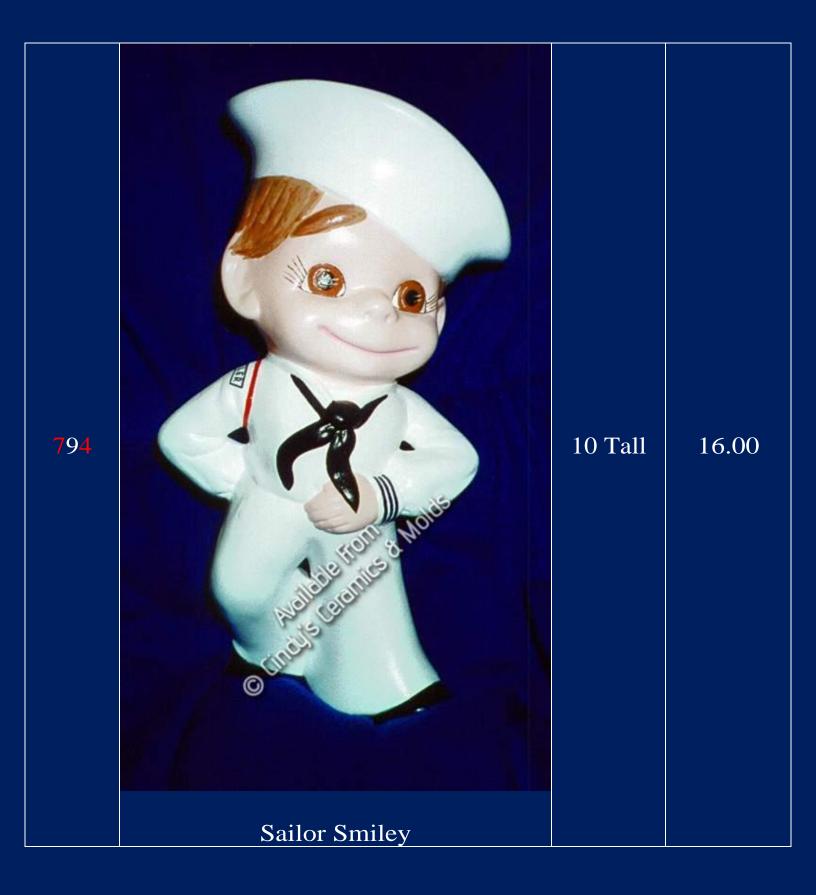

| 1749 | <image/> <image/> | 9 <sup>3</sup> / <sub>4</sub> Tall | 18.00 |
|------|-------------------|------------------------------------|-------|
| 2004 | Air Force Smiley  | 7.75 Tall                          | 15.00 |