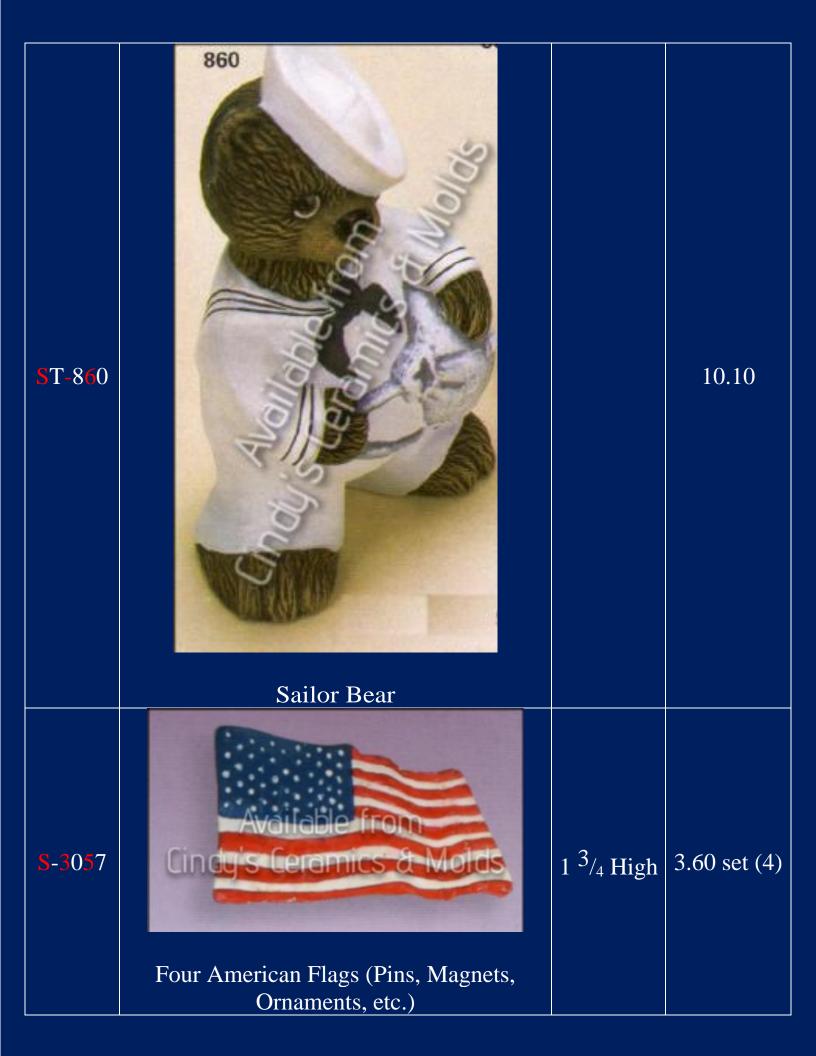

| SP-707        | American Flag Applique/ Magnet                                         | 2 Long | 1.00      |
|---------------|------------------------------------------------------------------------|--------|-----------|
| AR-11Q        | Witted States Navy Mug   United States Navy Mug   (Front & Back shown) |        | 9.00      |
| <b>KS-149</b> | Flag, Ribbon, Fighter Jet, USA Wings                                   |        | 2.00 each |