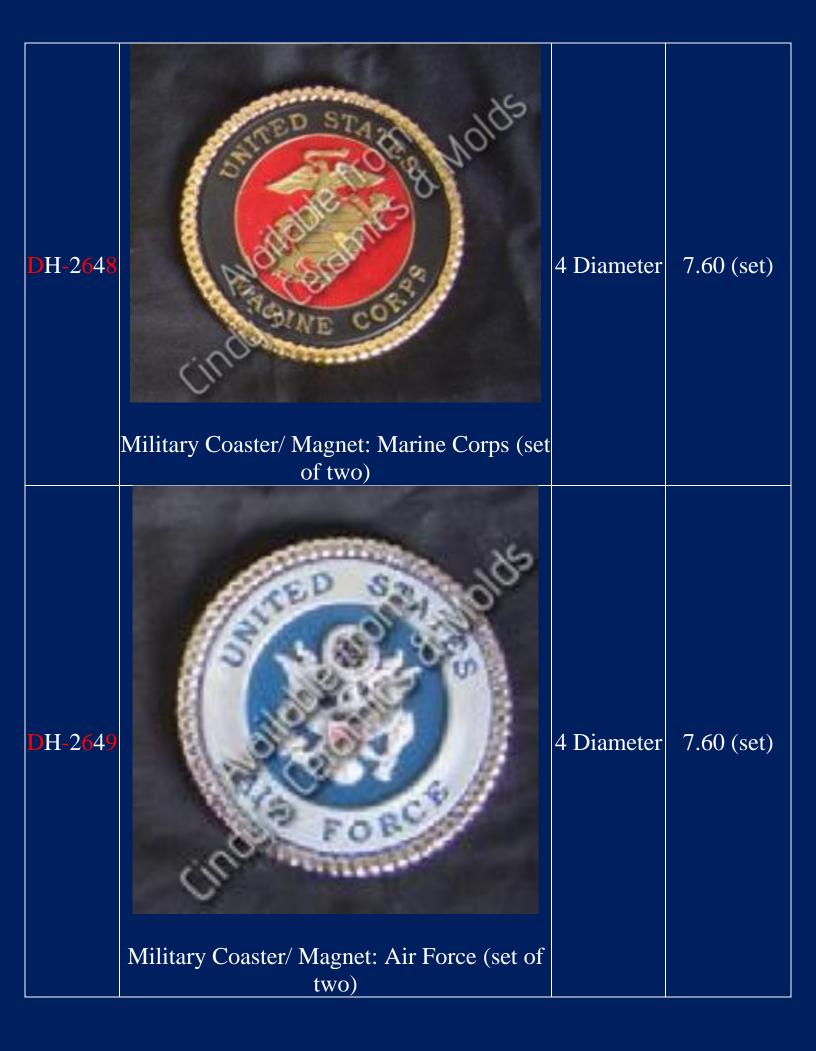

| GM-13         | Military Coaster/ Magnet/ Ornament: Air<br>Force    | 12 Tall by<br>10 Wide | 3.00 each |
|---------------|-----------------------------------------------------|-----------------------|-----------|
| <b>G</b> M-14 | Military Coaster/ Magnet/ Ornament: Navy            | 12 Tall by<br>10 Wide | 3.00 each |
| <b>G</b> M-15 | Military Coaster/ Magnet/ Ornament: Army            | 12 Tall by<br>10 Wide | 3.00 each |
| <b>G</b> M-16 | Military Coaster/ Magnet/ Ornament:<br>Marine Corps | 12 Tall by<br>10 Wide | 3.00 each |
| GM-21         | Military Coaster/ Magnet/ Ornament: Coast<br>Guard  | 12 Tall by<br>10 Wide | 3.00 each |
| <b>G-98</b> 0 | <image/> <image/>                                   | 16.5 Tall             | 42.00     |
|               | Lone Sanor                                          |                       |           |