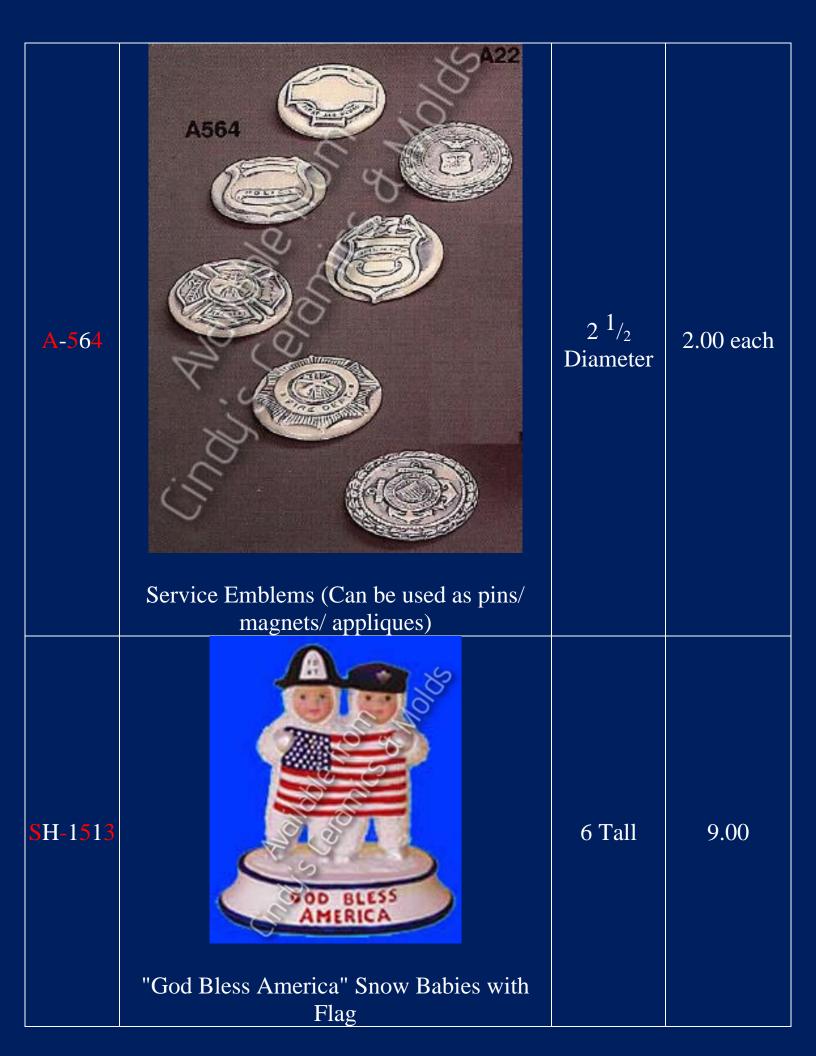

| D-1407         | With the second seco | 5 High                             | 14.40                 |
|----------------|-------------------------------------------------------------------------------------------------------------------------------------------------------------------------------------------------------------------------------------------------------------------------------------------------------------------------------------------------------------------------------------------------------------------------------------------------------------------------------------------------------------------------------------------------------------------------------------------------------------------------------------------------------------------------------------------------------------------------------------------------------------------------------------------------------------------------------------------------------------------------------------------------------------------------------------------------------------------------------------------------------------------------------------------------------------------------------------------------------------------------------------------------------------------------------------------------------------------------------------------------------------------------------------------------------------------------------------------------------------------------------------------------------------------------------------------------------------------------------------------------------------------------------------------------------------------------------------------------------------------------------------------------------------------------------------------------------------------------------------------------------------------------------------------------------------------------------------------------------------------------------------------------------------------------------------------------------------------------------------------------------------------------------------------------------------------------------------------------|------------------------------------|-----------------------|
| D-1415         | Small Uncle Sam Hat Votive Candleholders (shown on left and center; set of three)                                                                                                                                                                                                                                                                                                                                                                                                                                                                                                                                                                                                                                                                                                                                                                                                                                                                                                                                                                                                                                                                                                                                                                                                                                                                                                                                                                                                                                                                                                                                                                                                                                                                                                                                                                                                                                                                                                                                                                                                               | 2 <sup>1</sup> / <sub>2</sub> High | 9.75 (set of three)   |
| <b>D</b> M-116 | Jacqueline Kennedy Wall Plaque                                                                                                                                                                                                                                                                                                                                                                                                                                                                                                                                                                                                                                                                                                                                                                                                                                                                                                                                                                                                                                                                                                                                                                                                                                                                                                                                                                                                                                                                                                                                                                                                                                                                                                                                                                                                                                                                                                                                                                                                                                                                  |                                    | 12.50                 |
| DM-<br>1400    | Military Emblems (Appliques, Magnets,<br>Ornaments, etc.)                                                                                                                                                                                                                                                                                                                                                                                                                                                                                                                                                                                                                                                                                                                                                                                                                                                                                                                                                                                                                                                                                                                                                                                                                                                                                                                                                                                                                                                                                                                                                                                                                                                                                                                                                                                                                                                                                                                                                                                                                                       |                                    | 5.80 (set of<br>Five) |

| SH-1514 | Heart Flag Magnets/ Pins/ Ornaments | 1 <sup>1</sup> / <sub>2</sub> to 3<br>High | 5.10 (set) |
|---------|-------------------------------------|--------------------------------------------|------------|
| SH-1517 | Patriotic Magnets/ Pins/ Ornaments  | 1 to 2<br><sup>1</sup> / <sub>4</sub> High | 5.10 (set) |