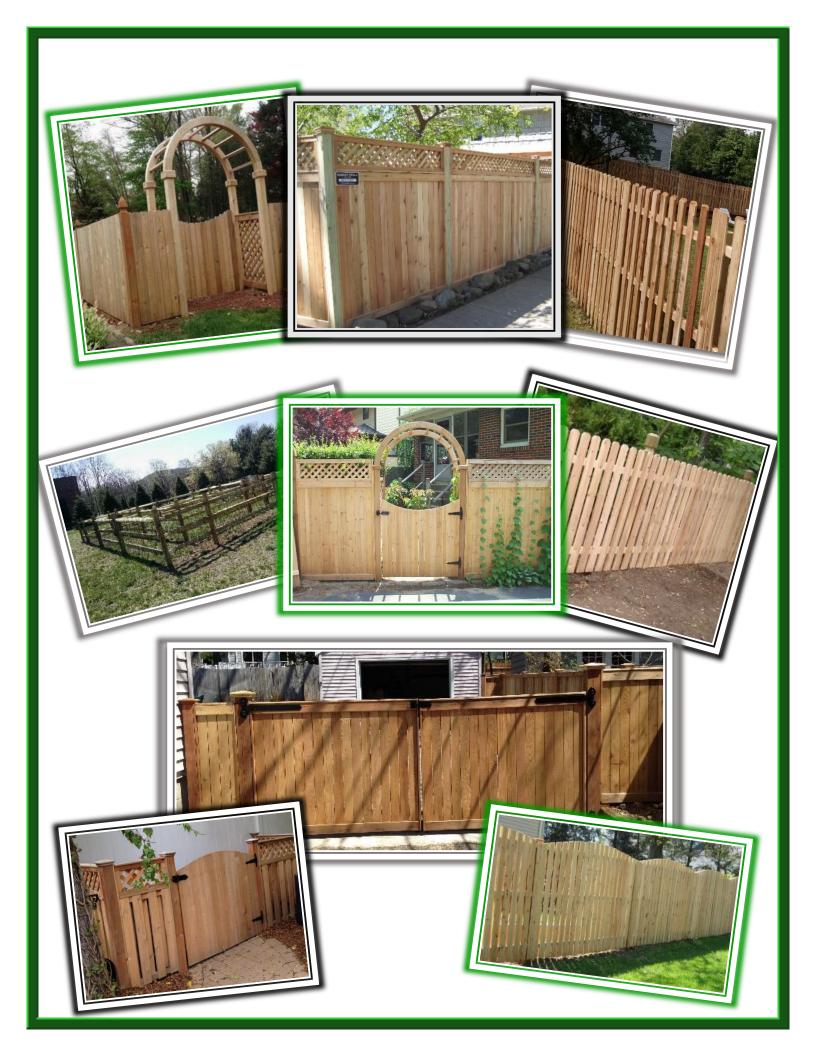

Custom Made Cedar Wood Styles

# CUSTOM WOOD STYLES

Nothing matches a wood fence's warmth and charm. Bergen Fence uses the finest #1 grade northern red cedar. We skillfully construct fences in a variety of heights and styles using 1" X 4" (nominal) boards. Hearty woods, like red cedar fences, provide excellent durability, and resistance to rot and decay. Bergen Fence artisans craft every wood fence in our state-ofthe-art woodshop, and our installation crews are recognized among the trade's finest!

Solid w| Lattice

Framed Solid

### <u>West Virginia Split Rail</u> & <u>Cedar Post & Rail</u>

<u>~ Caps ~</u>

New England

Pyramid

~ Posts ~

*#00* 

#02

#03

#04

<u>~ Board Styles ~</u>

Dog Ear

French Gothic