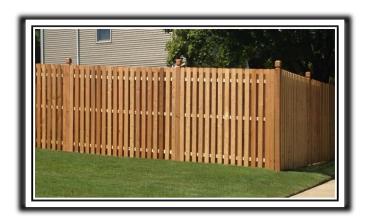

# CUSTOM WOOD STYLES

Nothing matches a wood fence's warmth and charm. Bergen Fence uses the finest #1 grade northern red cedar. We skillfully construct fences in a variety of heights and styles using 1" X 4" (nominal) boards. Hearty woods, like red cedar fences, provide excellent durability, and resistance to rot and decay. Bergen Fence artisans craft every wood fence in our state-ofthe-art woodshop, and our installation crews are recognized among the trade's finest!