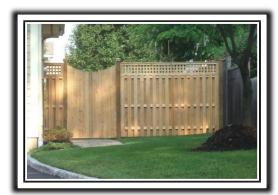

Custom Made Cedar Wood Styles

# CUSTOM WOOD STYLES

Nothing matches a wood fence's warmth and charm. Bergen Fence uses the finest #1 grade northern red cedar. We skillfully construct fences in a variety of heights and styles using 1" X 4" (nominal) boards. Hearty woods, like red cedar fences, provide excellent durability, and resistance to rot and decay. Bergen Fence artisans craft every wood fence in our state-ofthe-art woodshop, and our installation crews are recognized among the trade's finest!

Solid w| Lattice

Framed Solid