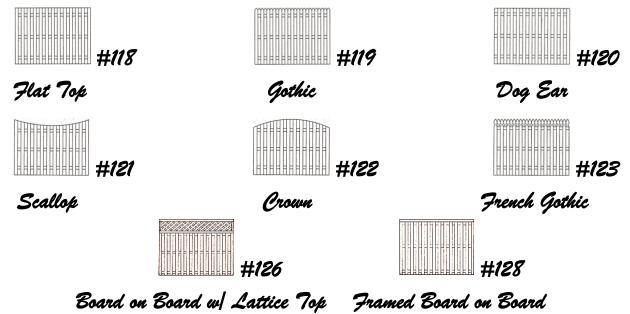

# CUSTOM WOOD STYLES

Nothing matches a wood fence's warmth and charm. Bergen Fence uses the finest #1 grade northern red cedar. We skillfully construct fences in a variety of heights and styles using 1" X 4" (nominal) boards. Hearty woods, like red cedar fences, provide excellent durability, and resistance to rot and decay. Bergen Fence artisans craft every wood fence in our state-ofthe-art woodshop, and our installation crews are recognized among the trade's finest!

Solid w| Lattice

Framed Solid

#04

<u>~ Board Styles ~</u>

Dog Ear

French Gothic