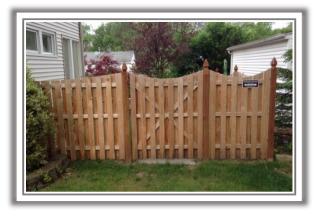

Custom Made Cedar Wood Styles

# CUSTOM WOOD STYLES

Nothing matches a wood fence's warmth and charm. Bergen Fence uses the finest #1 grade northern red cedar. We skillfully construct fences in a variety of heights and styles using 1" X 4" (nominal) boards. Hearty woods, like red cedar fences, provide excellent durability, and resistance to rot and decay. Bergen Fence artisans craft every wood fence in our state-ofthe-art woodshop, and our installation crews are recognized among the trade's finest!