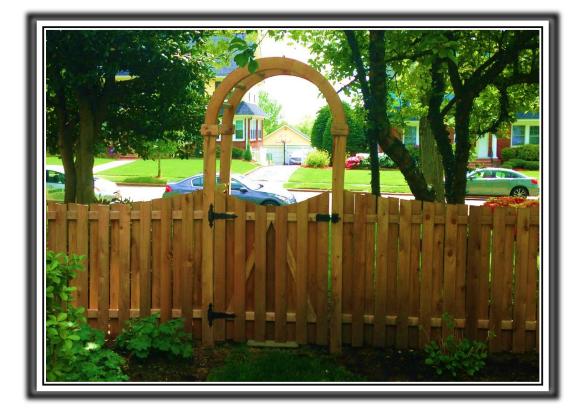

Custom Made Cedar Wood Styles

# CUSTOM WOOD STYLES

Nothing matches a wood fence's warmth and charm. Bergen Fence uses the finest #1 grade northern red cedar. We skillfully construct fences in a variety of heights and styles using 1" X 4" (nominal) boards. Hearty woods, like red cedar fences, provide excellent durability, and resistance to rot and decay. Bergen Fence artisans craft every wood fence in our state-ofthe-art woodshop, and our installation crews are recognized among the trade's finest!