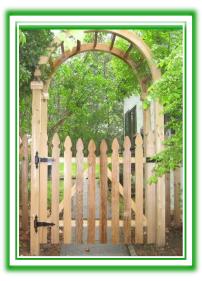

Custom Made Cedar Wood Styles

# CUSTOM WOOD STYLES

Nothing matches a wood fence's warmth and charm. Bergen Fence uses the finest #1 grade northern red cedar. We skillfully construct fences in a variety of heights and styles using 1" X 4" (nominal) boards. Hearty woods, like red cedar fences, provide excellent durability, and resistance to rot and decay. Bergen Fence artisans craft every wood fence in our state-ofthe-art woodshop, and our installation crews are recognized among the trade's finest!