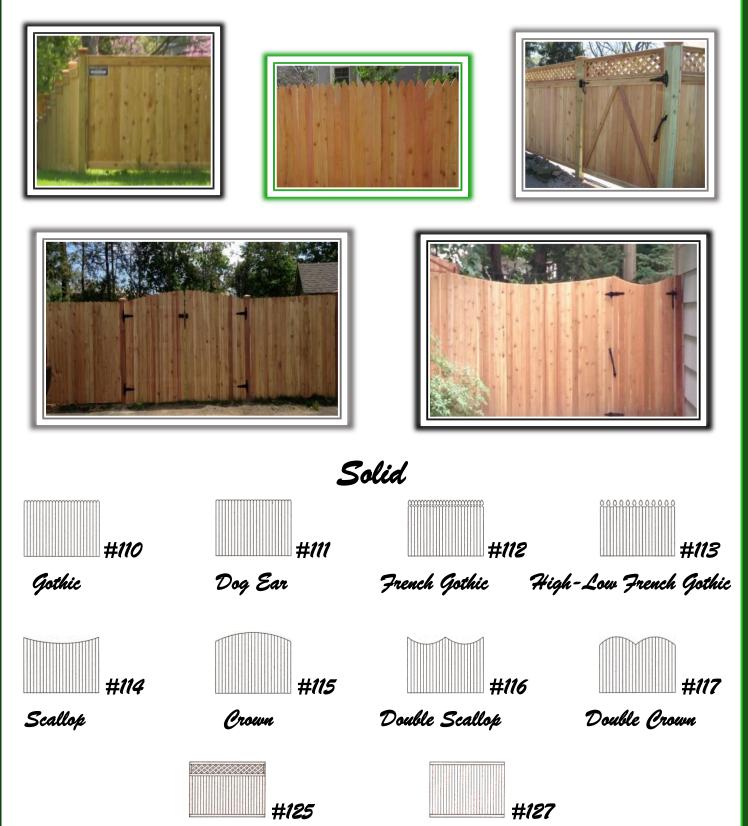

# CUSTOM WOOD STYLES

Nothing matches a wood fence's warmth and charm. Bergen Fence uses the finest #1 grade northern red cedar. We skillfully construct fences in a variety of heights and styles using 1" X 4" (nominal) boards. Hearty woods, like red cedar fences, provide excellent durability, and resistance to rot and decay. Bergen Fence artisans craft every wood fence in our state-ofthe-art woodshop, and our installation crews are recognized among the trade's finest!

Solid w| Lattice

Framed Solid