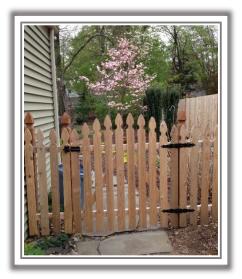

# CUSTOM WOOD STYLES

Nothing matches a wood fence's warmth and charm. Bergen Fence uses the finest #1 grade northern red cedar. We skillfully construct fences in a variety of heights and styles using 1" X 4" (nominal) boards. Hearty woods, like red cedar fences, provide excellent durability, and resistance to rot and decay. Bergen Fence artisans craft every wood fence in our state-ofthe-art woodshop, and our installation crews are recognized among the trade's finest!