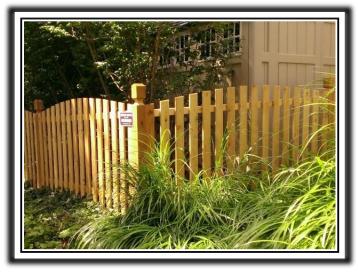

# CUSTOM WOOD STYLES

Nothing matches a wood fence's warmth and charm. Bergen Fence uses the finest #1 grade northern red cedar. We skillfully construct fences in a variety of heights and styles using 1" X 4" (nominal) boards. Hearty woods, like red cedar fences, provide excellent durability, and resistance to rot and decay. Bergen Fence artisans craft every wood fence in our state-ofthe-art woodshop, and our installation crews are recognized among the trade's finest!