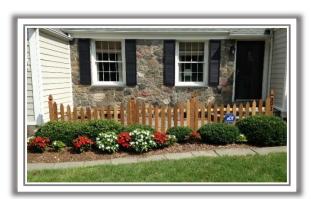

# CUSTOM WOOD STYLES

Nothing matches a wood fence's warmth and charm. Bergen Fence uses the finest #1 grade northern red cedar. We skillfully construct fences in a variety of heights and styles using 1" X 4" (nominal) boards. Hearty woods, like red cedar fences, provide excellent durability, and resistance to rot and decay. Bergen Fence artisans craft every wood fence in our state-ofthe-art woodshop, and our installation crews are recognized among the trade's finest!