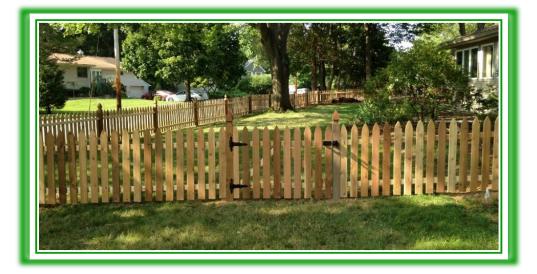

# CUSTOM WOOD STYLES

Nothing matches a wood fence's warmth and charm. Bergen Fence uses the finest #1 grade northern red cedar. We skillfully construct fences in a variety of heights and styles using 1" X 4" (nominal) boards. Hearty woods, like red cedar fences, provide excellent durability, and resistance to rot and decay. Bergen Fence artisans craft every wood fence in our state-ofthe-art woodshop, and our installation crews are recognized among the trade's finest!