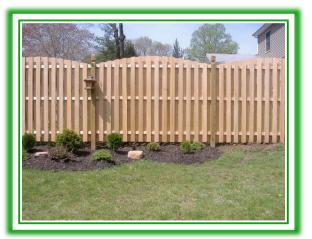

# CUSTOM WOOD STYLES

Nothing matches a wood fence's warmth and charm. Bergen Fence uses the finest #1 grade northern red cedar. We skillfully construct fences in a variety of heights and styles using 1" X 4" (nominal) boards. Hearty woods, like red cedar fences, provide excellent durability, and resistance to rot and decay. Bergen Fence artisans craft every wood fence in our state-ofthe-art woodshop, and our installation crews are recognized among the trade's finest!