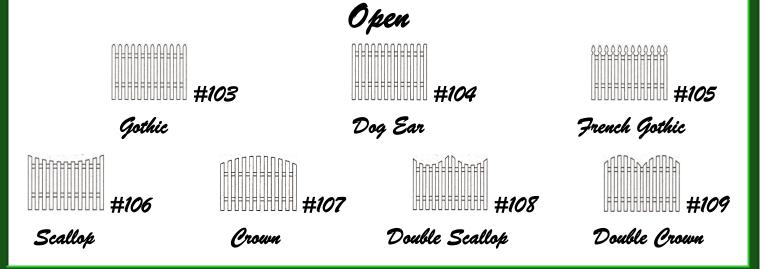

# CUSTOM WOOD STYLES

Nothing matches a wood fence's warmth and charm. Bergen Fence uses the finest #1 grade northern red cedar. We skillfully construct fences in a variety of heights and styles using 1" X 4" (nominal) boards. Hearty woods, like red cedar fences, provide excellent durability, and resistance to rot and decay. Bergen Fence artisans craft every wood fence in our state-ofthe-art woodshop, and our installation crews are recognized among the trade's finest!