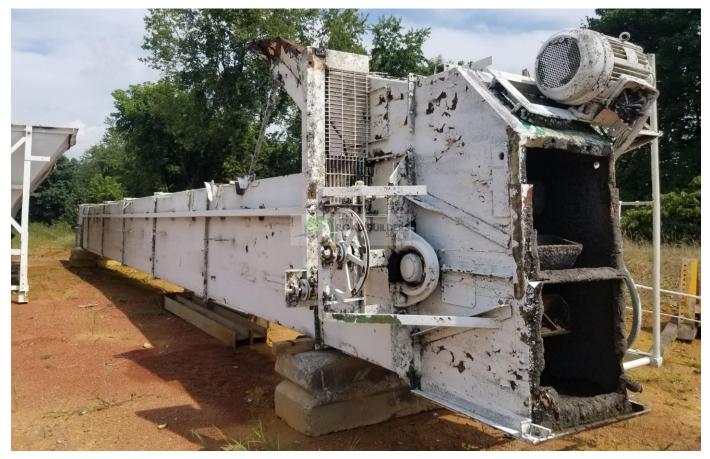

## Barber Greene - Hot Elevator

- Box Dems: 4'8" Deep, 2'8" Wide OD
- Shaft Sizes: Tail 2 3/8"; Head 3 1/2"
- Single 5" Chain
- Buckets 19.5" L x 8" Wide
- Platform where drive unit is
- 6 Belt Pulley Drive
- BG-TE 53-21430 Gearbox with 50HP Pacemaker Motor
- 68'1" Long