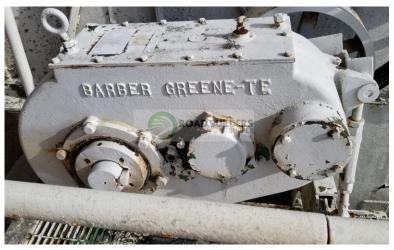

## Barber Greene - Hot Elevator

- Box Dems: 4'8" Deep, 2'8" Wide OD
- Shaft Sizes: Tail 2 3/8"; Head 3 1/2"
- Single 5" Chain
- Buckets 19.5" L x 8" Wide
- Platform where drive unit is
- 6 Belt Pulley Drive
- BG-TE 53-21430 Gearbox with 50HP Pacemaker Motor
- 68'1" Long