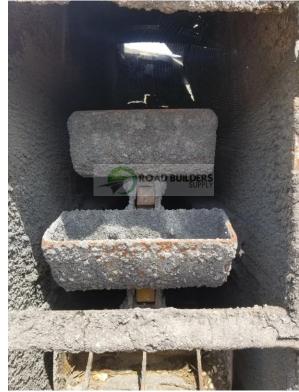

## Barber Greene - Hot Elevator

- Box Dems: 4'8" Deep, 2'8" Wide OD
- Shaft Sizes: Tail 2 3/8"; Head 3 1/2"
- Single 5" Chain
- Buckets 19.5" L x 8" Wide
- Platform where drive unit is
- 6 Belt Pulley Drive
- BG-TE 53-21430 Gearbox with 50HP Pacemaker Motor
- 68'1" Long