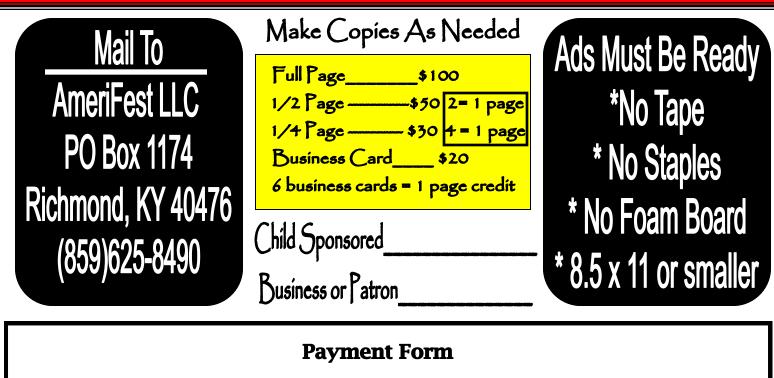

#### Selling Ads F. Y. I.

- Ads must be postmarked by 02/02 or handed in @ AmeriFest Studios Richmond Mall or submitted online (see state page)
- Program Book Size is 8.5x11
- Ads will be printed b&w, but you can submit color
- We do not accept emailed ads
- Ads are only guaranteed if postmarked by 02/02
- We will make every effort to print your ad as received.
- Ads must be ready to scan.
- No lamination, folds, staples, or tape

#### State Advertising Rates

Full Page: \$100 Half Page: \$50 (takes 2 = 1 page credit) 1/4 Page: \$30 (takes 4 = 1 page credit) Business Card: \$20 (takes 6 = 1 page credit / we can scan for you)

All ads must be paid for before they are printed. There is a 4% charge on all ads paid with credit card. You may also use check or money order when paying by 02/02.

All approved ads will be placed in the program book. Ads will be seen on pageant day only in the programs. The ads are printed in black and white but may be submitted in color. A full page ad specs is 8.5 x 11", ads are not returned and become the property of AmeriFest LLC. We reserve the right to alter the ad appearance if necessary. We do not design the ads or make changes to the ads. Do NOT fold ads, staple ads or send them taped down or on thick mounted board. We reserve the right to deny any ad we deem unsuitable for audience. Emailed ads are not accepted without prior arrangements and a paper backup sent as well. You may send a backup copy of the ads via jump drive in JPEG format only. All ads need to have a copy of this ad receipt with them.