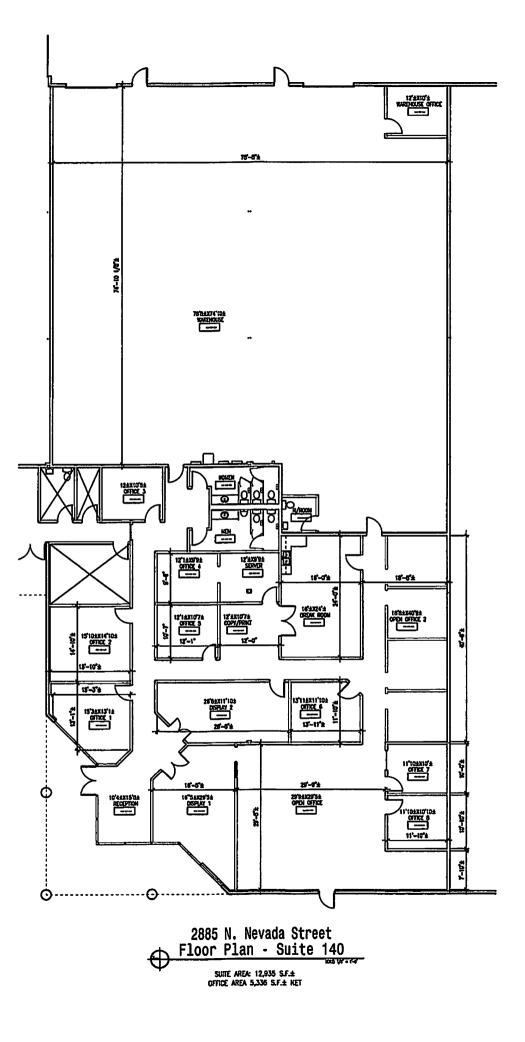

## 1 Aspen Business Center 2885 N Nevada St, Chandler, AZ 85225

|  | Space Available 12,935 SF |               | Property Notes                                 |  |  |
|--|---------------------------|---------------|------------------------------------------------|--|--|
|  | Rental Rate Mo            | \$0.60 /SF/Mo | Suite #140 - approximate office area 5,336 sf  |  |  |
|  | Spaces                    | 1             | warehouse12,935 sf   evap cooling in warehouse |  |  |
|  | Building Size             | 46,081 SF     |                                                |  |  |
|  | Property Sub-type         | Warehouse     |                                                |  |  |
|  | Status                    | Active        |                                                |  |  |

## Spaces

| #   | Total Space Avail. | Rental Rate   | Min Divisible | Max Contiguous | Lease Type | Date Avail. | Description | Sublease |
|-----|--------------------|---------------|---------------|----------------|------------|-------------|-------------|----------|
| 140 | 12,935 SF          | \$0.60 /SF/Mo | 12,935 SF     | 12,935 SF      | NNN        | Now         |             |          |