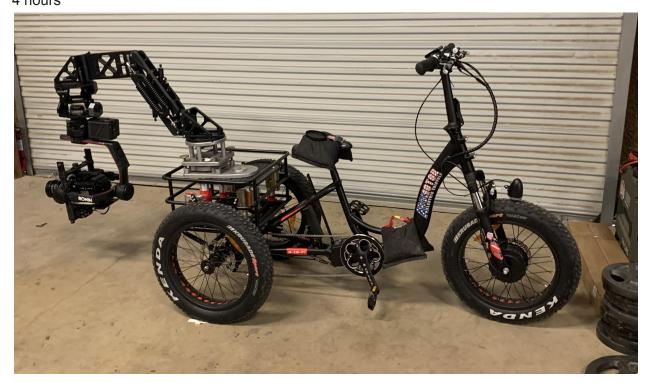

## ATX Grip E-Trike Specs

The ATX E-Trike, is a slim, lightweight, electric "camera tracking vehicle". The custom cheeseplated rear Mitchell mount, with 1"x1" spaced holes, makes rigging, and adjustments quick and easy.

It can accommodate front (1-1/4 Speedrail), or rear (Mitchell or 1-1/4 Speedrail). Capable on or off-road, The ATX E-Trike, handles, steadicam, black arm, remote stabilized heads (Arri SRH-3), Ronin, Movi, hand held.

Specs:

Max Weight Capacity 350lbs

Mounting:

Rear Mitchell Mount

Front or Rear 1-1/4 Speedrail Mount Optional

**ESTIMATED MIN RANGE:** 

30 miles (48 km)

**ESTIMATED MAX RANGE:** 