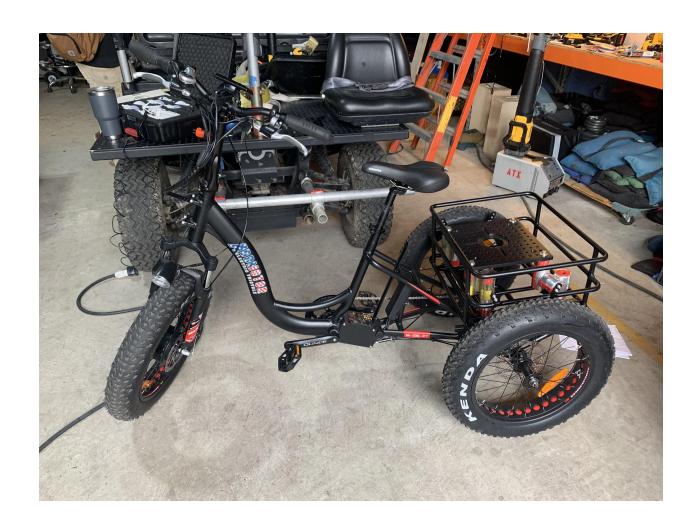

## ATX Grip E-Trike Specs

The ATX E-Trike, is a slim, lightweight, electric "camera tracking vehicle". The custom cheeseplated rear Mitchell mount, with 1"x1" spaced holes, makes rigging, and adjustments quick and easy.

It can accommodate front (1-1/4 Speedrail), or rear (Mitchell or 1-1/4 Speedrail). Capable on or off-road, The ATX E-Trike, handles, steadicam, black arm, remote stabilized heads (Arri SRH-3), Ronin, Movi, hand held.

Specs:

Max Weight Capacity 350lbs

Mounting:

Rear Mitchell Mount

Front or Rear 1-1/4 Speedrail Mount Optional

**ESTIMATED MIN RANGE:** 

30 miles (48 km)

**ESTIMATED MAX RANGE:** 