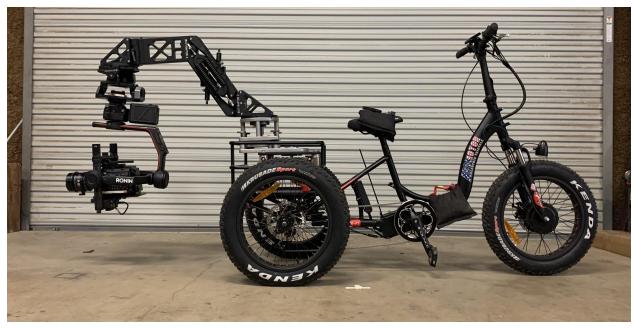

## ATX Grip E-Trike Specs

The ATX E-Trike, is a slim, lightweight, electric "camera tracking vehicle". The custom cheeseplated rear Mitchell mount, with 1"x1" spaced holes, makes rigging, and adjustments quick and easy.

It can accommodate front (1-1/4 Speedrail), or rear (Mitchell or 1-1/4 Speedrail). Capable on or off-road, The ATX E-Trike, handles, steadicam, black arm, remote stabilized heads (Arri SRH-3), Ronin, Movi, hand held.

Specs:

Max Weight Capacity 350lbs

Mounting:

Rear Mitchell Mount

Front or Rear 1-1/4 Speedrail Mount Optional

**ESTIMATED MIN RANGE:** 

30 miles (48 km)

**ESTIMATED MAX RANGE:** 