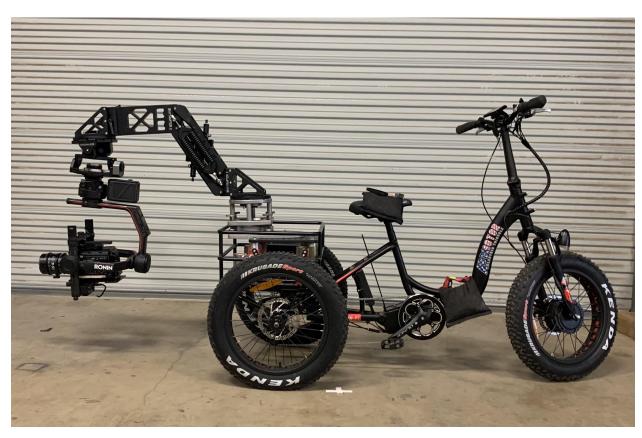

## ATX Grip E-Trike Specs

The ATX E-Trike, is a slim, lightweight, electric "camera tracking vehicle". The custom cheeseplated rear Mitchell mount, with 1"x1" spaced holes, makes rigging, and adjustments quick and easy.

It can accommodate front (1-1/4 Speedrail), or rear (Mitchell or 1-1/4 Speedrail). Capable on or off-road, The ATX E-Trike, handles, steadicam, black arm, remote stabilized heads (Arri SRH-3), Ronin, Movi, hand held.

Specs:

Max Weight Capacity 350lbs

Mounting:

Rear Mitchell Mount

Front or Rear 1-1/4 Speedrail Mount Optional

**ESTIMATED MIN RANGE:** 

30 miles (48 km)

**ESTIMATED MAX RANGE:** 