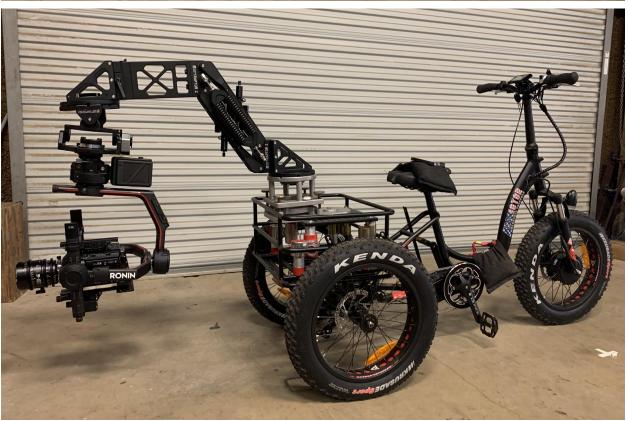

## ATX Grip E-Trike Specs

The ATX E-Trike, is a slim, lightweight, electric "camera tracking vehicle". The custom cheeseplated rear Mitchell mount, with 1"x1" spaced holes, makes rigging, and adjustments quick and easy.

It can accommodate front (1-1/4 Speedrail), or rear (Mitchell or 1-1/4 Speedrail). Capable on or off-road, The ATX E-Trike, handles, steadicam, black arm, remote stabilized heads (Arri SRH-3), Ronin, Movi, hand held.

Specs:

Max Weight Capacity 350lbs

Mounting:

Rear Mitchell Mount

Front or Rear 1-1/4 Speedrail Mount Optional

**ESTIMATED MIN RANGE:** 

30 miles (48 km)

**ESTIMATED MAX RANGE:** 