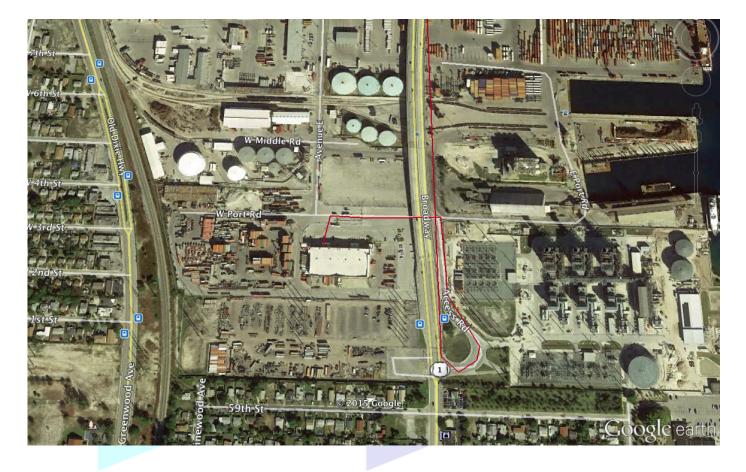

## **Directions to Waterways Shipping Warehouse**

(LCL – Pallets – Bundles)

Port Contractors Southeast LLC – As Agents for Waterways Shipping Southgate Warehouse – Last Door West End of Building 301 Broadway Suite 201 Riviera Beach, FL 33404 (561) 845-5047

From 95 Northbound Exit 95 at 45th Street Exit – Exit # 74 East to Broadway (US #1) North on Broadway - for approximately 1 mile Turn Right on Access Road At the Light (before crossing Sky Pass Bridge) Follow Access Road under Sky Pass Bridge Warehouse is located on the left – Receiving dock located at the West end of warehouse

From 95 Southbound Exit 95 at Blue Heron Blvd Exit – Exit # 76 East to Broadway (US#1) South on Broadway - for approximately 2 miles Crossover Sky Pass Bridge Turn Left onto Access Road At the Light (located at base of bridge) Follow Access Road under Sky Pass Bridge Warehouse is located on the left – Receiving dock located at the West end of warehouse

Receiving Hours: Monday – Friday – 8:00 AM to 4:00 PM – Saturday by Appointment.

## Map: