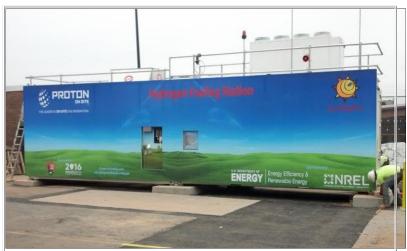

### **TS44 - FIRST TIME REALIZATIONS**

Another unique feature of our Banner Stretching Frames is the possibility to get a perfectly stretched banner even if the shape is not rectangular.

9.5' by 40' pump station facade frame with an impeccable stretching encompassing two small windows. First facade structure project installed by EPI Color Space.