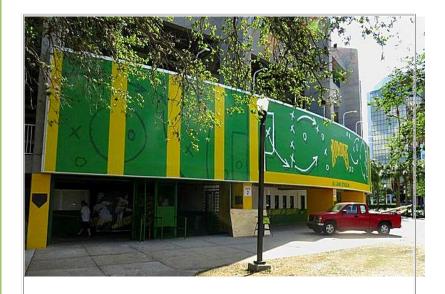

First TS23 frame [124' x 10'] installed by OAI Corp.
- Rowdies Soccer Stadium -

Top of Page