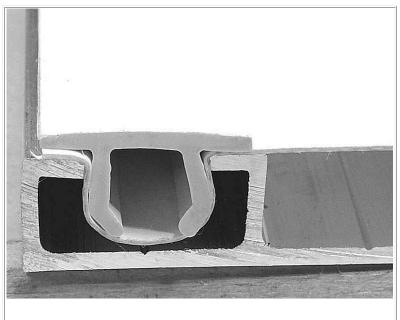

- Indoor and outdoor banners
- Ceiling graphics
- Box trucks and trailers
- Curved walls

Details of the TS23 aluminum extrusion and the TS79W (White PVC Insert) stretching a printed vinyl.

Gallery

Web: www.tensols.com