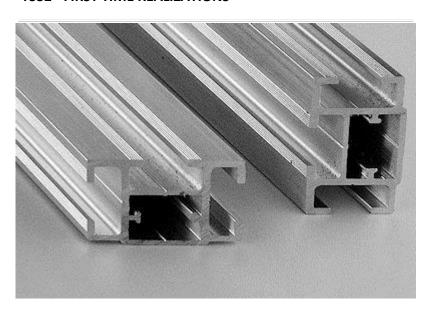

#### **TS23 - FIRST TIME REALIZATIONS**

Our customers had their hands on a new Banner Stretching System and no previous experience... See what they have realized for their first installations!

The TS23 is a low-cost and flexible extrusion ideal to stretching printed graphics that can be: Vinyl, mesh vinyl, polyesters, fabrics, or canvas. And this for many applications:

- Indoor and outdoor banners
- Ceiling graphics
- Box trucks and trailers
- Curved walls

Details of the TS23 aluminum extrusion and the TS79W (White PVC Insert) stretching a printed vinyl.

Gallery

Web: www.tensols.com