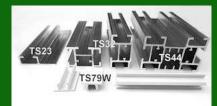

#### IN THIS ISSUE:

- TS23 First time realizations
- TS32 First time realizations
- TS44 First time realizations

100s of Applications...

Realized With A Few Extrusions...!

**KEEPING IN TOUCH...** 

Phone: (800) 436-8242

#### **TS23 - FIRST TIME REALIZATIONS**

Our customers had their hands on a new Banner Stretching System and no previous experience... See what they have realized for their first installations!

The TS23 is a low-cost and flexible extrusion ideal to stretching printed graphics that can be: Vinyl, mesh vinyl, polyesters, fabrics, or canvas. And this for many applications:

# **TS32 - FIRST TIME REALIZATIONS**

**TS32 Extrusion** 

Eleven 10 ft x 24 ft frames displayed on a Parking side. Perfectly realized first project by AGS Info.

### **TS44 - FIRST TIME REALIZATIONS**

Another unique feature of our Banner Stretching Frames is the possibility to get a perfectly stretched banner even if the shape is not rectangular.

9.5' by 40' pump station facade frame with an impeccable stretching encompassing two small windows. First facade structure project installed by EPI Color Space.