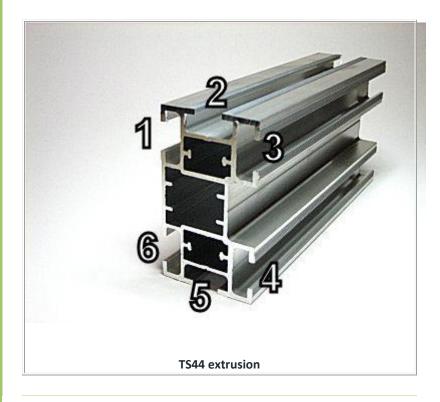

### **TS44 - FIRST TIME REALIZATIONS**

Another unique feature of our Banner Stretching Frames is the possibility to get a perfectly stretched banner even if the shape is not rectangular.

9.5' by 40' pump station facade frame with an impeccable stretching encompassing two small windows. First facade structure project installed by EPI Color Space.