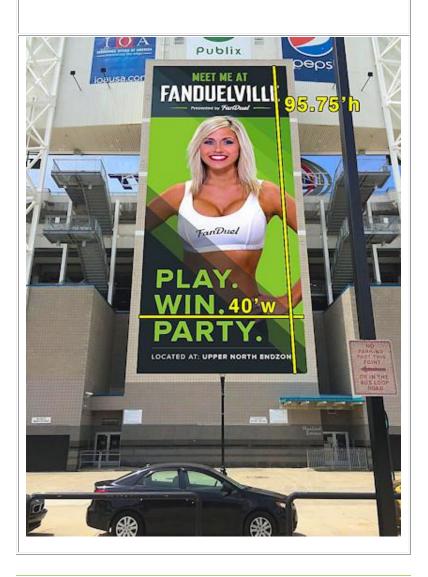

95.75' x 40' banner graphic installed and stretched at the Jacksonville Jaguars Stadium! First installation by www.adgraphics.us.