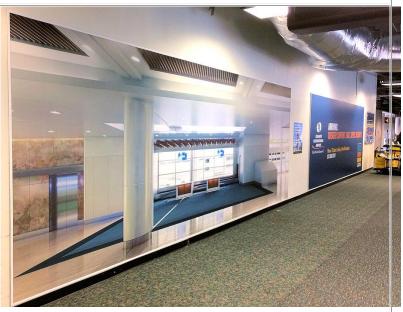

Ask For A Free Quote

This box truck has the top right corner cut.

This is not an issue for our Banner stretching system,
with the same drum like stretch.

Eighteen 8'H x 20'W TS23 frames installed at the Orlando International Airport. First large project of Florida Graphic Services.