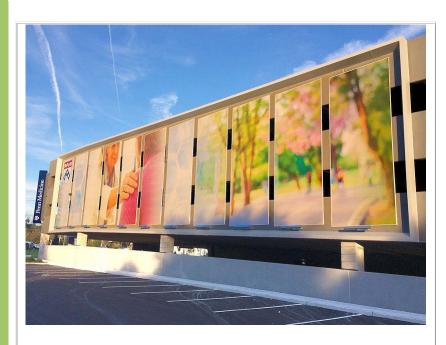

# **TS32 - FIRST TIME REALIZATIONS**

**TS32 Extrusion** 

Eleven 10 ft x 24 ft frames displayed on a Parking side. Perfectly realized first project by AGS Info.