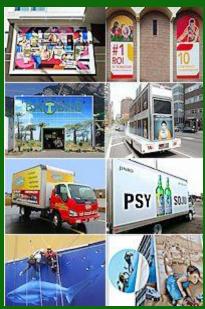

#### **TS23 - FIRST TIME REALIZATIONS**

Our customers had their hands on a new Banner Stretching System and no previous experience... See what they have realized for their first installations!

The TS23 is a low-cost and flexible extrusion ideal to stretching printed graphics that can be: Vinyl, mesh vinyl, polyesters, fabrics, or canvas. And this for many applications:

- Indoor and outdoor banners
- Ceiling graphics
- Box trucks and trailers
- Curved walls

Details of the TS23 aluminum extrusion and the TS79W (White PVC Insert) stretching a printed vinyl.

Gallery

Web: www.tensols.com

Ask For A Free Quote

This box truck has the top right corner cut.

This is not an issue for our Banner stretching system,
with the same drum like stretch.

Eighteen 8'H x 20'W TS23 frames installed at the Orlando International Airport. First large project of Florida Graphic Services.

First TS23 frame [124' x 10'] installed by OAI Corp.
- Rowdies Soccer Stadium -

Top of Page

# **TS32 - FIRST TIME REALIZATIONS**

**TS32 Extrusion** 

Eleven 10 ft x 24 ft frames displayed on a Parking side. Perfectly realized first project by AGS Info.

### **TS44 - FIRST TIME REALIZATIONS**

Another unique feature of our Banner Stretching Frames is the possibility to get a perfectly stretched banner even if the shape is not rectangular.

9.5' by 40' pump station facade frame with an impeccable stretching encompassing two small windows. First facade structure project installed by EPI Color Space.

95.75' x 40' banner graphic installed and stretched at the Jacksonville Jaguars Stadium! First installation by www.adgraphics.us.