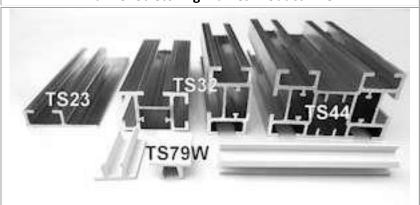

#### **TS23 - FIRST TIME REALIZATIONS**

Our customers had their hands on a new Banner Stretching System and no previous experience... See what they have realized for their first installations!

The TS23 is a low-cost and flexible extrusion ideal to stretching printed graphics that can be: Vinyl, mesh vinyl, polyesters, fabrics, or canvas. And this for many applications:

- Indoor and outdoor banners
- Ceiling graphics
- Box trucks and trailers
- Curved walls

Details of the TS23 aluminum extrusion and the TS79W (White PVC Insert) stretching a printed vinyl.

Gallery

Web: www.tensols.com

# **TS32 - FIRST TIME REALIZATIONS**

**TS32 Extrusion** 

Eleven 10 ft x 24 ft frames displayed on a Parking side. Perfectly realized first project by AGS Info.

### **TS44 - FIRST TIME REALIZATIONS**

Another unique feature of our Banner Stretching Frames is the possibility to get a perfectly stretched banner even if the shape is not rectangular.

9.5' by 40' pump station facade frame with an impeccable stretching encompassing two small windows. First facade structure project installed by EPI Color Space.