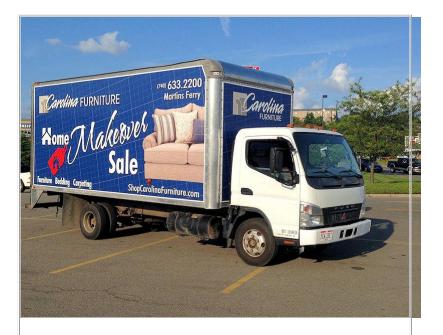

Ask For A Free Quote

This box truck has the top right corner cut.

This is not an issue for our Banner stretching system,
with the same drum like stretch.

Eighteen 8'H x 20'W TS23 frames installed at the Orlando International Airport. First large project of Florida Graphic Services.