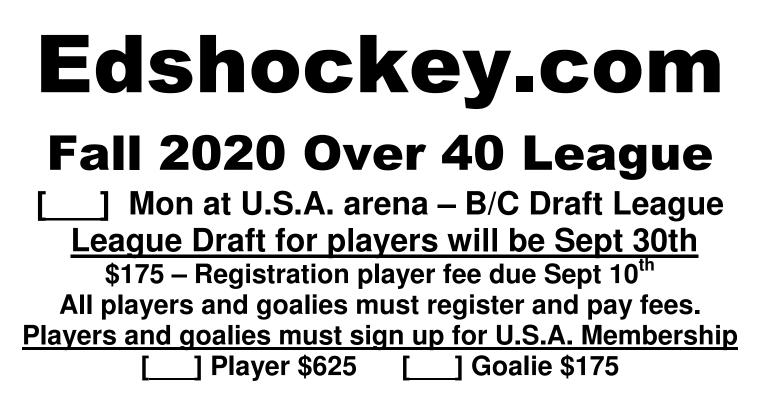

Registration fee is included in each league fee. All Players and goalies must pay registration fee, there will be 10 regulars and 1 goalie per team. Cost of league per player is \$625 based on 10 players per team,

Payments \$150 Oct 30<sup>th</sup>,\$150 Nov 30<sup>th</sup>,\$150 Dec 30<sup>th</sup> Season is 29 games includes playoffs."Schedules subject to change"

MAKE CHECK PAYABLE to: Eds Hockey OR PAY WITH PAYPAL USE ED@EDSHOCKEY.COM

| PHONE 248 688 | -4999 E MAII    | E MAIL - ED@EDSHOCKEY.COM |          |  |
|---------------|-----------------|---------------------------|----------|--|
| Name:         | Age:            | : Date of Birth           | n://     |  |
| Address:      | City            | /:Zip:                    |          |  |
| Home Phone:   | W               | ork Phone:                |          |  |
| Position: F   | = Forward, D =  | Defense, G = Goal         |          |  |
| Rating:       | 1 – Excellent 2 | P = Good 3 = Average      | 4 – Weak |  |