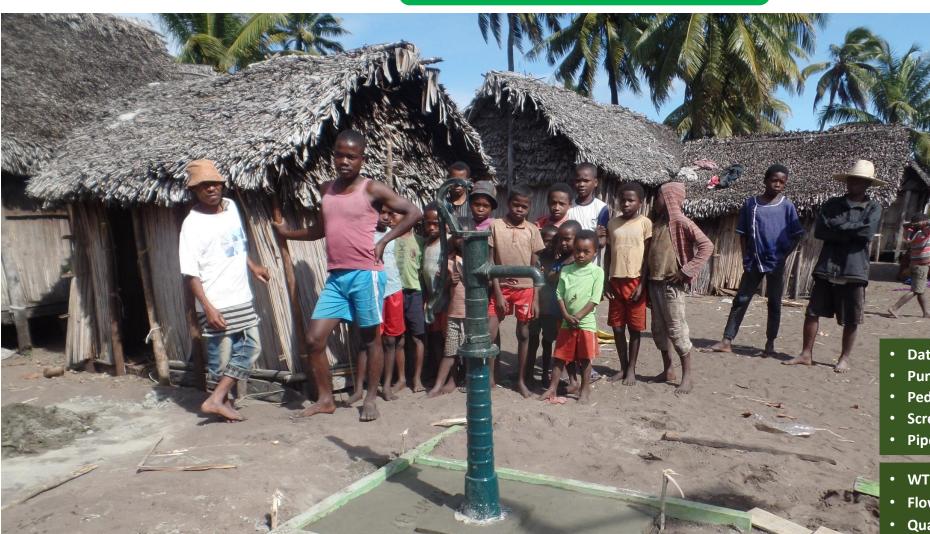

#### **PANGALANA SUD**

Lat 21°18′15.13"S Long 48°20′1.59"E

- Region: Vatovavy
- District: Mananjary
- Commune: Ankatafana
- Fonkotany: Pangalana Sud
- Number of Households: 200
- Number of population: 1629

- Source of revenue: Fishing, Farming
- Source of water: Canzee Pumps, Private Wells
- Existing water infrastructure: 4 CanzeePumps
- MWP Well installed: MWP136

Pedestal: Standard

• Pipe: Steel

• Screen / Well Point: Steel

#### **PANGALANA SUD**

Lat 21°18'15.13"S Long 48°20'1.59"E

• WT: 2.2m | TD: 5.2m BGL

• Flow: 25 liters per minute

• Quality: Fresh

MWP137 MWP 138