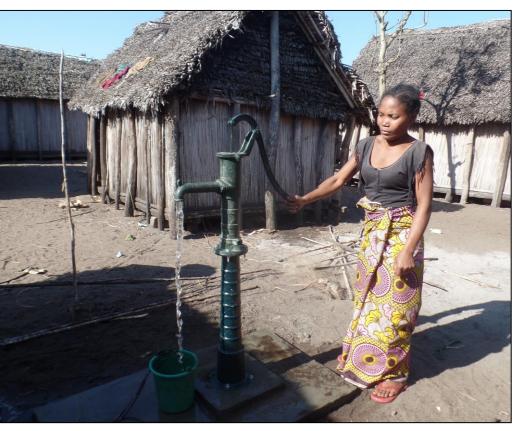

#### **ANILAVINANY**

Lat 20°59'04.7"S Long 48°26'35.9"E

- Source of water: Canzee Pumps, Bucket Well
- Existing water infrastructure: 1 Bucket Well, 4 Canzee Pumps – all working
- MWP Well installed: MWP134, MWP-135

- **Region: Vatovavy**
- **District: Mananjary**
- **Commune: Mahela**
- **Fonkotany: Anilavinany**
- Number of Households: 413
- Number of population: 2065

#### **ANILAVINANY**

Lat 20°59'04.7"S Long 48°26'35.9"E

Quality: Fresh

• Date of installation: September 2021

• Pump Type: XL Pump

Pedestal: Standard

• Screen / Well Point: Steel

• Pipe: Steel