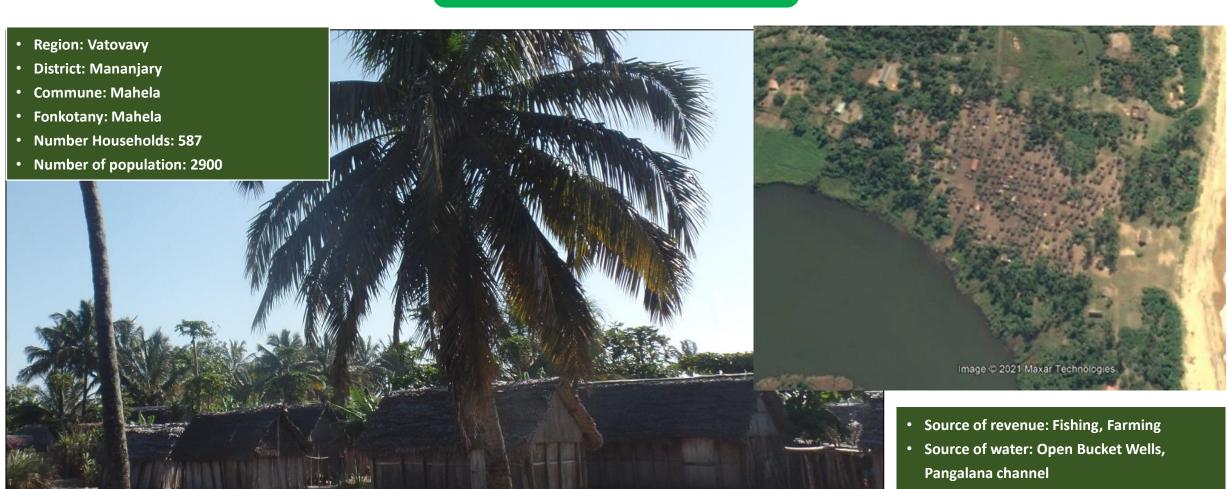

#### **MAHELA**

Lat 20°58'09.9"S Long 48°26'29.9"E

- Existing water infrastructure: 1 Bucket Well
   3 Canzee Pumps all broken
- MWP Wells installed: MWP139, MWP-140

- **Region: Vatovavy**
- **District: Mananjary**
- **Commune: Mahela**
- **Fonkotany: Anilavinany**
- Number of Households: 413
- Number of population: 2065