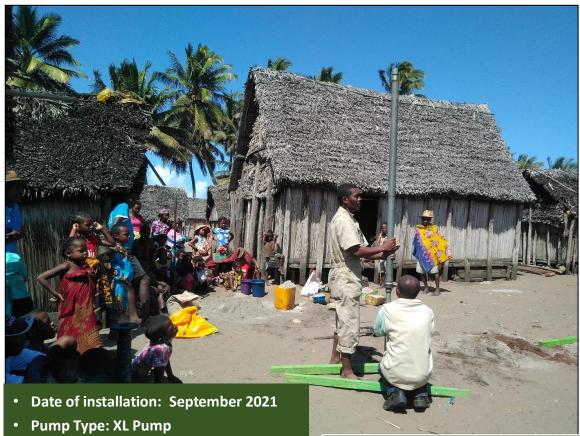

#### **ANILAVINANY**

Lat 20°59'04.7"S Long 48°26'35.9"E

Quality: Fresh

• Date of installation: September 2021

• Pump Type: XL Pump

Pedestal: Standard

• Screen / Well Point: Steel

• Pipe: Steel