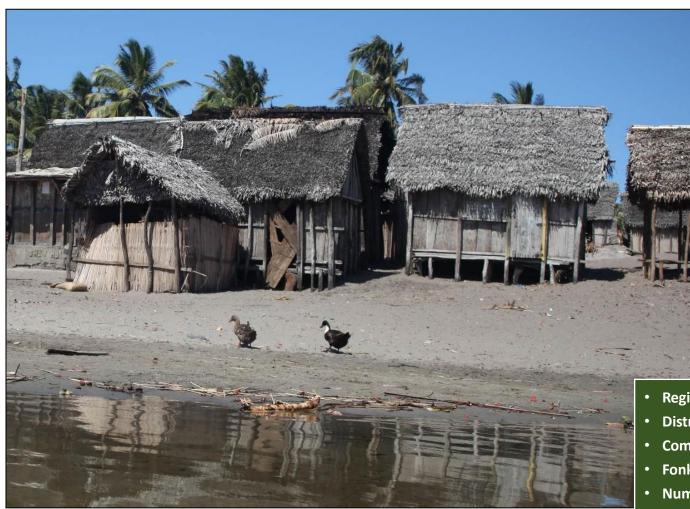

- **Region: Vatovavy**
- **District: Mananjary**
- **Commune: Mahela**
- **Fonkotany: Anilavinany**
- Number of Households: 413
- Number of population: 2065