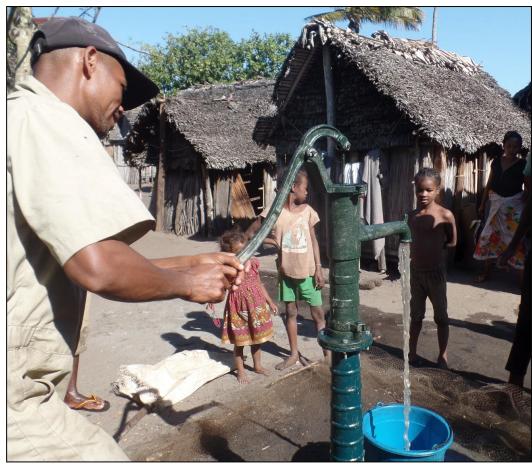

### **PHASE IX Part II Program**

The Second Part of the Phase IX Program was conducted in September 2021 in Eastern Madagascar in villages in the Mananjary area. Seven wells were drilled in the following four villages:

#### **ANILAVINANY**

Lat 20°59'04.7"S Long 48°26'35.9"E

Quality: Fresh

• Date of installation: September 2021

• Pump Type: XL Pump

Pedestal: Standard

• Screen / Well Point: Steel

• Pipe: Steel

#### **ANILAVINANY**

Lat 20°59'00.6"S Long 48°26'36.2"E

• Date of installation: September 2021

• Pump Type: XL Pump

• Pedestal: Standard

• Screen / Well Point: Steel

• Pipe: Steel