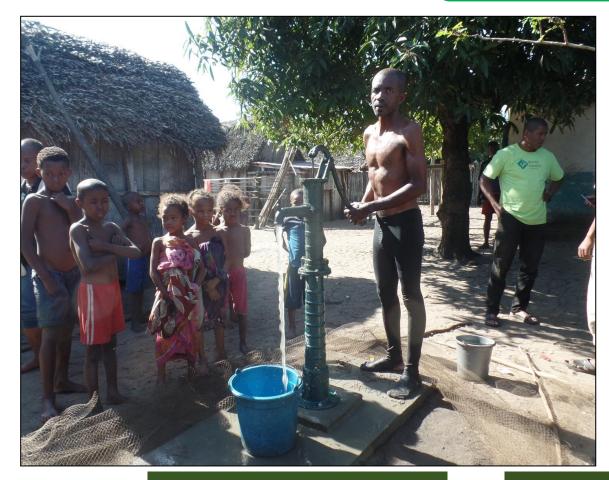

### **MAHELA**

Lat 20°58'10.9"S Long 48°26'32.0"E

- Date of installation: September 2021
- Pump Type: XL Pump
- Pedestal: Standard
- Screen / Well Point: Steel
- Pipe: Steel

- WT: 1.8m | TD: 5.2m BGL
- Flow: 25 liters per minute
- **Quality: Fresh**