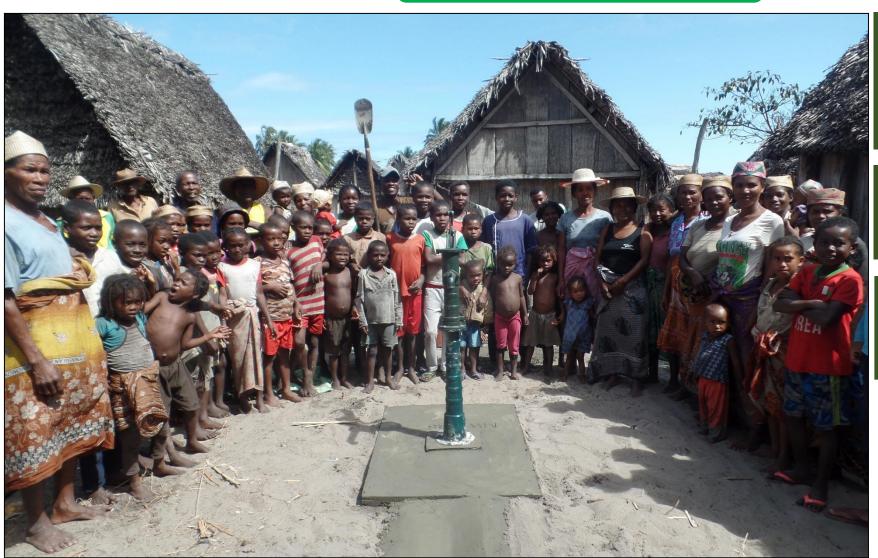

#### **MAHELA**

Lat 20°58'09.9"S Long 48°26'29.9"E

- Existing water infrastructure: 1 Bucket Well
   3 Canzee Pumps all broken
- MWP Wells installed: MWP139, MWP-140

### **MAHELA**

Lat 20°58'09.9"S Long 48°26'29.9"E

• Date of installation: September 2021

• Pump Type: XL Pump

Pedestal: Standard

• Screen / Well Point: Steel Pipe: Steel

WT: 1.7m | TD: 4.2m BGL Flow: 25 liters per minute

Quality: Fresh, Brownish Color

Penetration stopped at 4.8m BGL.
Well point had to be worked about 1 meter to find permeability.