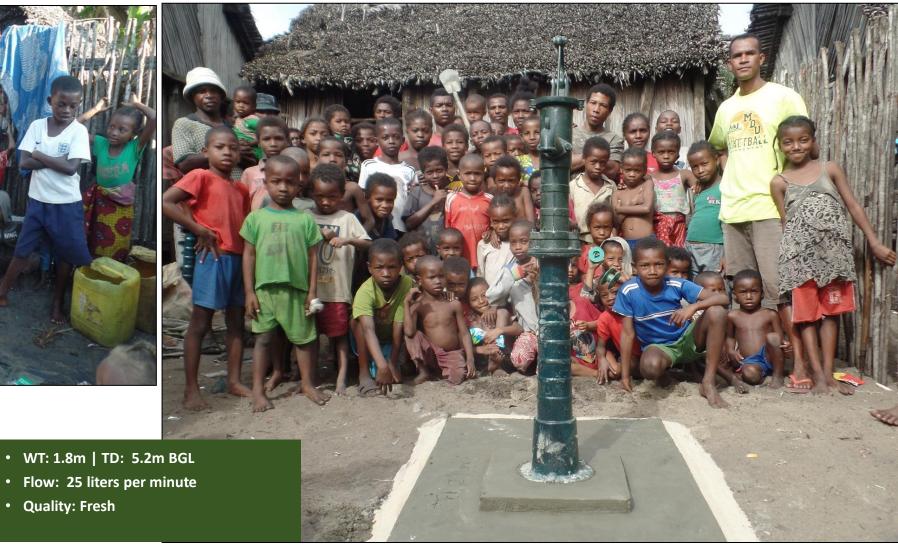

#### **ANILAVINANY**

Lat 20°59'04.7"S Long 48°26'35.9"E

Quality: Fresh

• Date of installation: September 2021

• Pump Type: XL Pump

Pedestal: Standard

• Screen / Well Point: Steel

• Pipe: Steel

#### **ANILAVINANY**

Lat 20°59'00.6"S Long 48°26'36.2"E

• Date of installation: September 2021

• Pump Type: XL Pump

• Pedestal: Standard

• Screen / Well Point: Steel

• Pipe: Steel