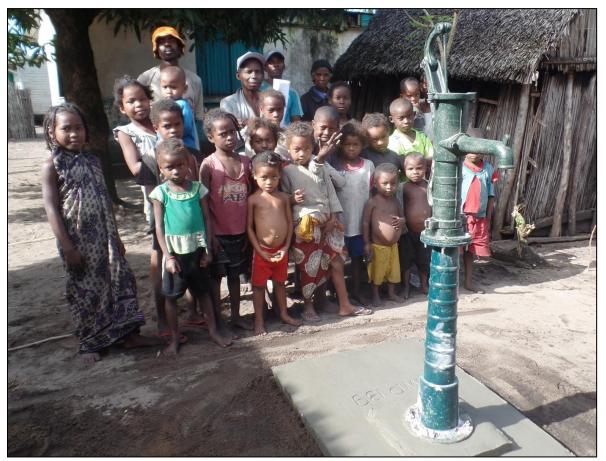

### **MAHELA**

Lat 20°58'10.9"S Long 48°26'32.0"E

- Date of installation: September 2021
- Pump Type: XL Pump
- Pedestal: Standard
- Screen / Well Point: Steel
- Pipe: Steel

- WT: 1.8m | TD: 5.2m BGL
- Flow: 25 liters per minute
- **Quality: Fresh**