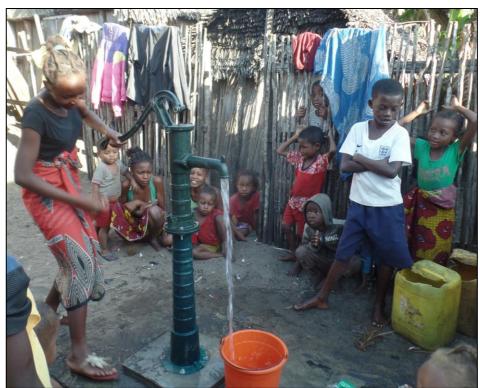

#### **ANILAVINANY**

Lat 20°59'04.7"S Long 48°26'35.9"E

- Source of water: Canzee Pumps, Bucket Well
- Existing water infrastructure: 1 Bucket Well, 4 Canzee Pumps – all working
- MWP Well installed: MWP134, MWP-135

- **Region: Vatovavy**
- **District: Mananjary**
- **Commune: Mahela**
- **Fonkotany: Anilavinany**
- Number of Households: 413
- Number of population: 2065

#### **ANILAVINANY**

Lat 20°59'04.7"S Long 48°26'35.9"E

Quality: Fresh

• Date of installation: September 2021

• Pump Type: XL Pump

Pedestal: Standard

• Screen / Well Point: Steel

• Pipe: Steel