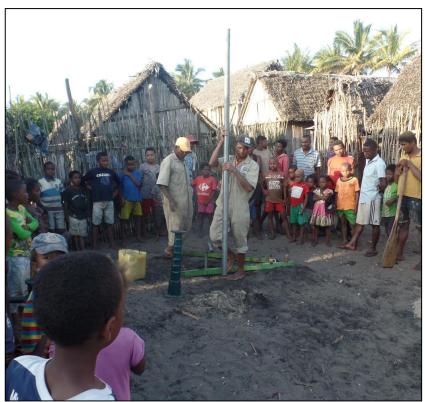

#### **MAHELA**

Lat 20°58'09.9"S Long 48°26'29.9"E

- Existing water infrastructure: 1 Bucket Well
   3 Canzee Pumps all broken
- MWP Wells installed: MWP139, MWP-140

### **MAHELA**

Lat 20°58'09.9"S Long 48°26'29.9"E

• Date of installation: September 2021

• Pump Type: XL Pump

Pedestal: Standard

• Screen / Well Point: Steel Pipe: Steel

WT: 1.7m | TD: 4.2m BGL Flow: 25 liters per minute