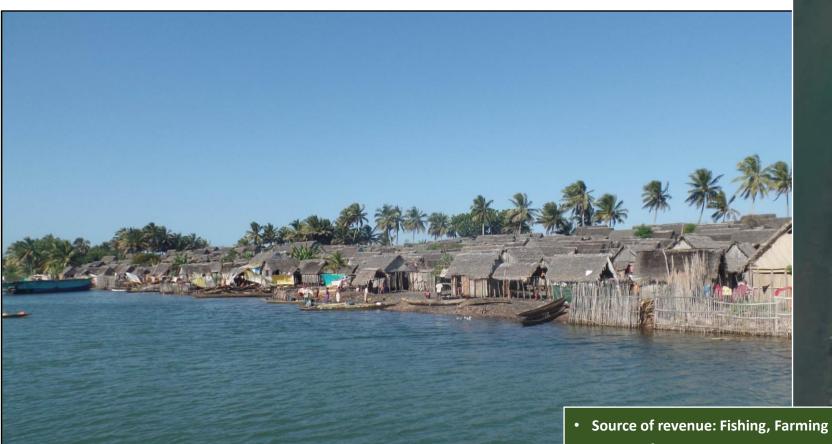

- Source of revenue: Fishing, Farming
- Source of water: Canzee Pumps, Private Wells
- Existing water infrastructure: 4 CanzeePumps
- MWP Well installed: MWP136

Pedestal: Standard

• Pipe: Steel

• Screen / Well Point: Steel

• Source of revenue: Fishing, Farming

• Source of water: Pangalana channel

• Existing water infrastructure: 4 Canzee Pumps – all broken

• MWP Well installed: MWP137, MWP-138