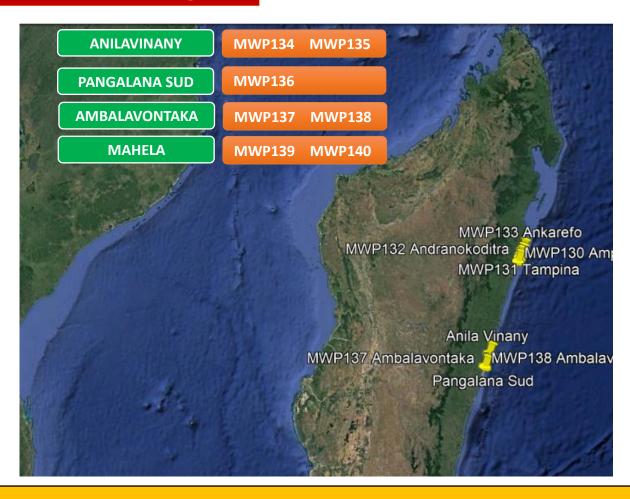

### **PHASE IX Part II Program**

The Second Part of the Phase IX Program was conducted in September 2021 in Eastern Madagascar in villages in the Mananjary area. Seven wells were drilled in the following four villages:

Anilavinany | Mahela | Pangalana Sud | Ambalavontaka

This phase of the project provides clean water to an estimated 8000 new recipients

**MWP134 MWP 135** 

#### **ANILAVINANY**

Lat 20°59'04.7"S Long 48°26'35.9"E

- Source of water: Canzee Pumps, Bucket Well
- Existing water infrastructure: 1 Bucket Well, 4 Canzee Pumps – all working
- MWP Well installed: MWP134, MWP-135

#### **PANGALANA SUD**

Lat 21°18′15.13"S Long 48°20′1.59"E

- Region: Vatovavy
- District: Mananjary
- Commune: Ankatafana
- Fonkotany: Pangalana Sud
- Number of Households: 200
- Number of population: 1629

#### **AMBALAVONTAKA**

Lat 21°19'31.6"S Long 48°19'38.9"E

• Region: Vatavavy

• District: Mananjary

• Commune: Ankatafana

• Fonkotany: Ambalavontaka

• Number of Households: 270

• Number of population: 2400

#### **MAHELA**

Lat 20°58'09.9"S Long 48°26'29.9"E

- Existing water infrastructure: 1 Bucket Well
   3 Canzee Pumps all broken
- MWP Wells installed: MWP139, MWP-140