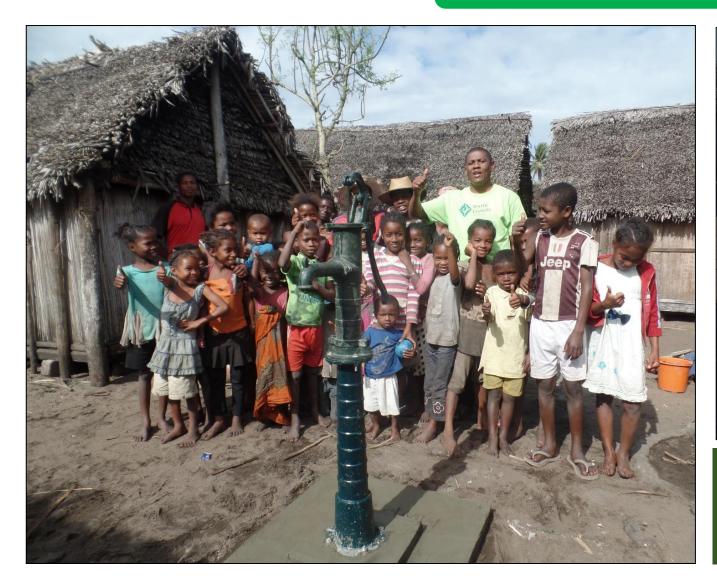

#### **ANILAVINANY**

Lat 20°59'04.7"S Long 48°26'35.9"E

- Source of water: Canzee Pumps, Bucket Well
- Existing water infrastructure: 1 Bucket Well, 4 Canzee Pumps – all working
- MWP Well installed: MWP134, MWP-135

- **Region: Vatovavy**
- **District: Mananjary**
- **Commune: Mahela**
- **Fonkotany: Anilavinany**
- Number of Households: 413
- Number of population: 2065

#### **ANILAVINANY**

Lat 20°59'04.7"S Long 48°26'35.9"E

Quality: Fresh

• Date of installation: September 2021

• Pump Type: XL Pump

Pedestal: Standard

• Screen / Well Point: Steel

• Pipe: Steel