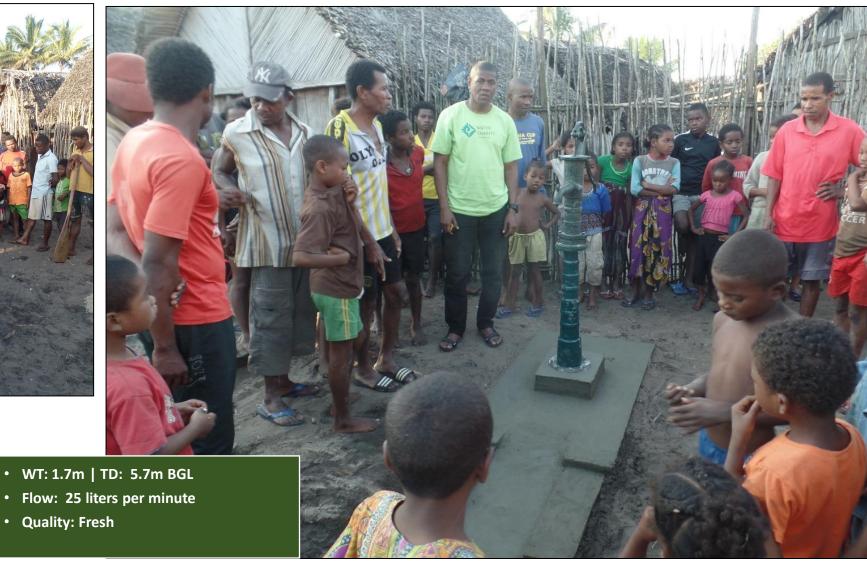

### **MAHELA**

Lat 20°58'09.9"S Long 48°26'29.9"E

• Date of installation: September 2021

• Pump Type: XL Pump

Pedestal: Standard

• Screen / Well Point: Steel Pipe: Steel

WT: 1.7m | TD: 4.2m BGL Flow: 25 liters per minute

Quality: Fresh, Brownish Color

Penetration stopped at 4.8m BGL.
Well point had to be worked about 1 meter to find permeability.