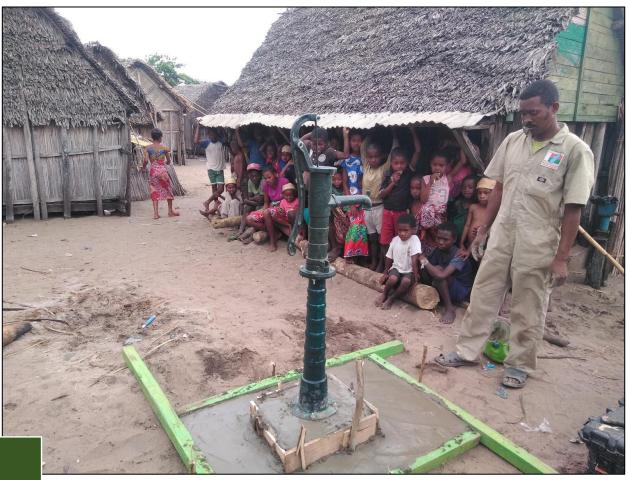

#### **ANILAVINANY**

Lat 20°59'04.7"S Long 48°26'35.9"E

- Source of water: Canzee Pumps, Bucket Well
- Existing water infrastructure: 1 Bucket Well, 4 Canzee Pumps – all working
- MWP Well installed: MWP134, MWP-135

- **Region: Vatovavy**
- **District: Mananjary**
- **Commune: Mahela**
- **Fonkotany: Anilavinany**
- Number of Households: 413
- Number of population: 2065

#### **ANILAVINANY**

Lat 20°59'04.7"S Long 48°26'35.9"E

Quality: Fresh

• Date of installation: September 2021

• Pump Type: XL Pump

Pedestal: Standard

• Screen / Well Point: Steel

• Pipe: Steel