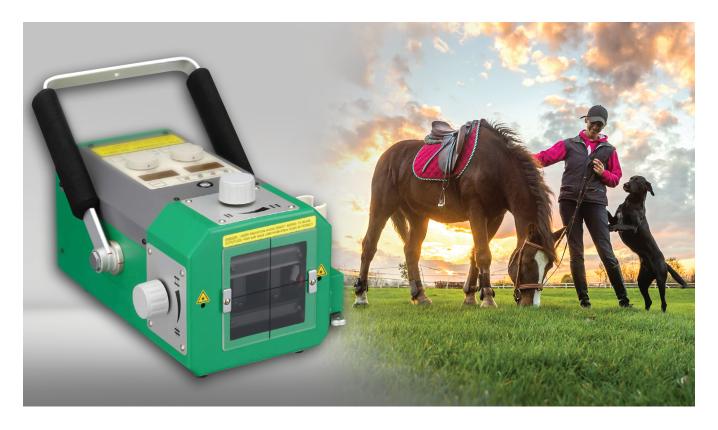

# Porta 100HF for Veterinary

"The Green Machine"

High Frequency Portable X-ray Unit

100 kVp, 30MA, 2 kw

**Dual Distance Lasers 26" SID** 

Weighs Only 19 lbs

Six (6) Year Parts Warranty

Perfect X-ray Machine for All Veterinarians: Small Animal, Equine and Mixed Animal

## **Specifications**

"The Green Machine™" Porta 100HF is the newest technology to hit the Veterinary market. It is the only portable x-ray machine on the market boasting a (6) six year parts warranty. Manufactured in Japan with the highest quality parts available. This powerful and light x-ray machine weighs only 19 lbs.

"The Green Machine™" is versatile and perfect for small animal, equine, and mixed animal practices.

### **System Features**

- High Frequency High Output 2 kW, 100 kVp, 30 mA
- Rotary Switches for easy and quick selection of kVp and mAs
- Programmable APR stores up to (8) presets
- · Tape measure
- DR Flat Panel compatibility with modular sync connector
- Automatic mAs control for line voltage compensation (helpful with long extension cords)
- Dual Distance lasers preset to 26" providing accurate FFD for Equine Usage
- · Aluminum Carrying Case for easy transport
- (6) Year Standard Parts Warranty