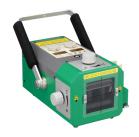

# Porta 100HF for Veterinary

"The Green Machine"

High Frequency Portable X-ray Unit

100 kVp, 30MA, 2 kw

**Dual Distance Lasers 26" SID** 

Weighs Only 19 lbs

Six (6) Year Parts Warranty

Perfect X-ray Machine for All Veterinarians: Small Animal, Equine and Mixed Animal

## **Specifications**

"The Green Machine™" Porta 100HF is the newest technology to hit the Veterinary market. It is the only portable x-ray machine on the market boasting a (6) six year parts warranty. Manufactured in Japan with the highest quality parts available. This powerful and light x-ray machine weighs only 19 lbs.

### **System Features**

- High Frequency High Output 2 kW, 100 kVp, 30 mA
- Rotary Switches for easy and quick selection of kVp and mAs
- Programmable APR stores up to (8) presets
- · Tape measure
- DR Flat Panel compatibility with modular sync connector
- Automatic mAs control for line voltage compensation (helpful with long extension cords)
- Dual Distance lasers preset to 26" providing accurate FFD for Equine Usage
- · Aluminum Carrying Case for easy transport
- (6) Year Standard Parts Warranty

### **Product Specifications**

- kVp setting: 40-100 kV (in 2 kVp step)
  Rotary switch for digital display with 7 segment LED
- mAs selection: 0.3-20 mAs (32 settings)
- · X-ray tube:
  - a) Focal spot: 1.2 x 1.2 mm
  - b) Anode heat storage capacity: 20 kHU
  - c) Target angle: 16 degrees
- Power requirement: 100-120 V or 200-240 V
- · Weight: 19.4 lbs