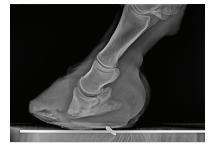

"The Green Machine™" is versatile and perfect for small animal, equine, and mixed animal practices.

### **System Features**

- High Frequency High Output 2 kW, 100 kVp, 30 mA
- Rotary Switches for easy and quick selection of kVp and mAs
- Programmable APR stores up to (8) presets
- · Tape measure
- DR Flat Panel compatibility with modular sync connector
- Automatic mAs control for line voltage compensation (helpful with long extension cords)
- Dual Distance lasers preset to 26" providing accurate FFD for Equine Usage
- · Aluminum Carrying Case for easy transport
- (6) Year Standard Parts Warranty