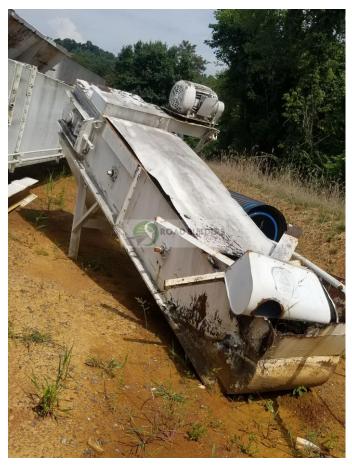

## Used Equipment: TC023 Barber Greene Transfer Conveyor

- Barber Greene Transfer/Shuttle Conveyor
- Box Dems: 3' OD, 2'5" ID, 2'2" Deep
- Shaft Size 2 3/8"
- 6" Pillow Block Bearings
- Dual 3" Chain with 27" Slats
- 4 belt pulley with Dodge TD6 Gearbox; Unknown Motor HP
- 14'5" L with 2'8" Discharge chute width
- All equipment subject to prior sale.
- RSB strives to ensure the accuracy of all listings, but all listings are
- "as-is, where-is," with no implied warranty.
- All buyers are encouraged to inspect equipment personally to verify accuracy.
- All information contained in this listing sheet is confidential. It is the property of RBS and is not to be shared.
  - Road Builders Supply, LLC accepts no liability for the accuracy of the above listing.