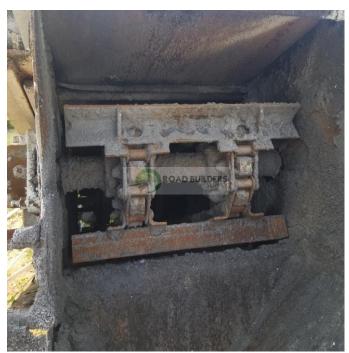

## Used Equipment: TC023 Barber Greene Transfer Conveyor

- Barber Greene Transfer/Shuttle Conveyor
- Box Dems: 3' OD, 2'5" ID, 2'2" Deep
- Shaft Size 2 3/8"
- 6" Pillow Block Bearings
- Dual 3" Chain with 27" Slats
- 4 belt pulley with Dodge TD6 Gearbox; Unknown Motor HP
- 14'5" L with 2'8" Discharge chute width
- All equipment subject to prior sale.
- RSB strives to ensure the accuracy of all listings, but all listings are
- "as-is, where-is," with no implied warranty.
- All buyers are encouraged to inspect equipment personally to verify accuracy.
- All information contained in this listing sheet is confidential. It is the property of RBS and is not to be shared.
  - Road Builders Supply, LLC accepts no liability for the accuracy of the above listing.