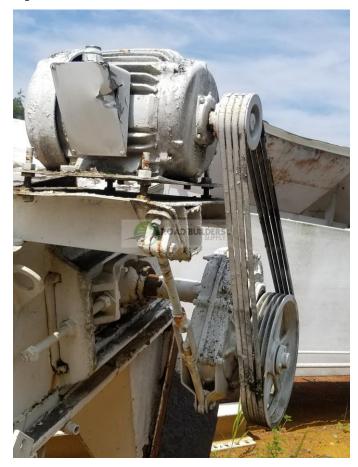

## Used Equipment: TC023 Barber Greene Transfer Conveyor

- Barber Greene Transfer/Shuttle Conveyor
- Box Dems: 3' OD, 2'5" ID, 2'2" Deep
- Shaft Size 2 3/8"
- 6" Pillow Block Bearings
- Dual 3" Chain with 27" Slats
- 4 belt pulley with Dodge TD6 Gearbox; Unknown Motor HP
- 14'5" L with 2'8" Discharge chute width
- All equipment subject to prior sale.
- RSB strives to ensure the accuracy of all listings, but all listings are
- "as-is, where-is," with no implied warranty.
- All buyers are encouraged to inspect equipment personally to verify accuracy.
- All information contained in this listing sheet is confidential. It is the property of RBS and is not to be shared.
  - Road Builders Supply, LLC accepts no liability for the accuracy of the above listing.