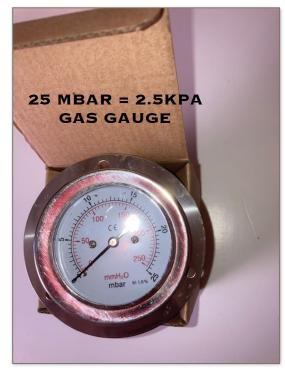

THE KIT CONSISTS OF 3 MAIN PARTS:

- 1. INJECTOR ORIFICES & SEALANT
- 2. 1/2' BRASS UNION TO MAKE IT EASIER TO CONNECT A 1/2" GAS LINE TO ROASTER
- 3. ONE 25MBAR (2.5KPA) GAS PRESSURE GAUGE. WHILE THIS GAUGE IS NOT NEEDED MANY PREFER IT OVER THE 6KPA GAUGE AS THEY CAN FINE TUNE HEAT BETTER