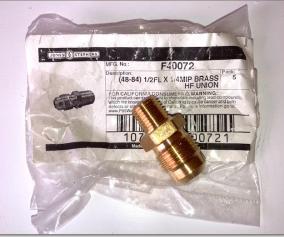

THE KIT CONSISTS OF 3 MAIN PARTS:

- 1. INJECTOR ORIFICES & SEALANT
- 2. 1/2' BRASS UNION TO MAKE IT EASIER TO CONNECT A 1/2" GAS LINE TO ROASTER
- 3. ONE 25MBAR (2.5KPA) GAS PRESSURE GAUGE. WHILE THIS GAUGE IS NOT NEEDED MANY PREFER IT OVER THE 6KPA GAUGE AS THEY CAN FINE TUNE HEAT BETTER

## **BC NATURAL GAS KIT**

1/2" BRASS UNION