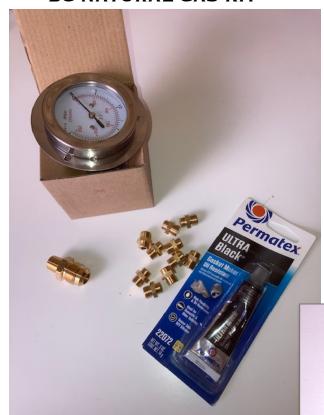

THE KIT CONSISTS OF 3 MAIN PARTS:

- 1. INJECTOR ORIFICES & SEALANT
- 2. 1/2' BRASS UNION TO MAKE IT EASIER TO CONNECT A 1/2" GAS LINE TO ROASTER
- 3. ONE 25MBAR (2.5KPA) GAS PRESSURE GAUGE. WHILE THIS GAUGE IS NOT NEEDED MANY PREFER IT OVER THE 6KPA GAUGE AS THEY CAN FINE TUNE HEAT BETTER