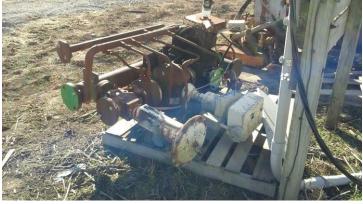

## **ACMP009RBS BRODIE FLOW METER**

- Brodie Flow Meter Skid
- Model B 62DBF
- Serial Number 8307-13064

- All equipment subject to prior sale.
- RSB strives to ensure the accuracy of all listings, but all listings are "as-is, where-is," with no implied warranty.
- All buyers are encouraged to inspect equipment personally to verify accuracy.
- All information contained in this listing sheet is confidential. It is the property of RBS and is not to be shared.
- Road Builders Supply, LLC accepts no liability for the accuracy of the above listing.