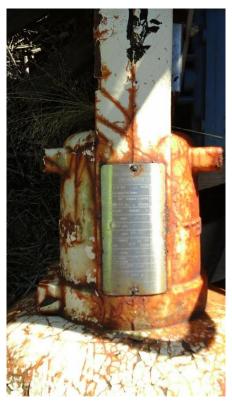

## **ACMP009RBS BRODIE FLOW METER**

- Brodie Flow Meter Skid
- Model B 62DBF
- Serial Number 8307-13064

- All equipment subject to prior sale.
- RSB strives to ensure the accuracy of all listings, but all listings are "as-is, where-is," with no implied warranty.
- All buyers are encouraged to inspect equipment personally to verify accuracy.
- All information contained in this listing sheet is confidential. It is the property of RBS and is not to be shared.
- Road Builders Supply, LLC accepts no liability for the accuracy of the above listing.