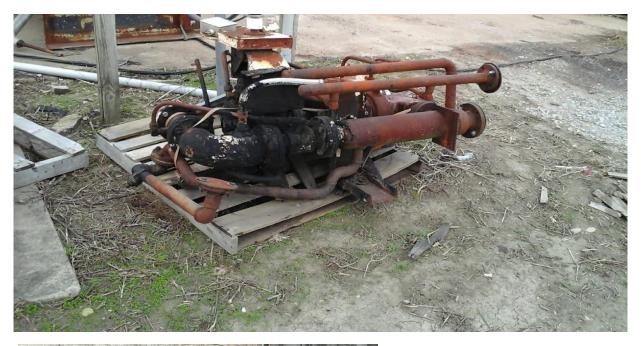

## **ACMP009RBS BRODIE FLOW METER**

- Brodie Flow Meter Skid
- Model B 62DBF
- Serial Number 8307-13064

- All equipment subject to prior sale.
- RSB strives to ensure the accuracy of all listings, but all listings are "as-is, where-is," with no implied warranty.
- All buyers are encouraged to inspect equipment personally to verify accuracy.
- All information contained in this listing sheet is confidential. It is the property of RBS and is not to be shared.
- Road Builders Supply, LLC accepts no liability for the accuracy of the above listing.