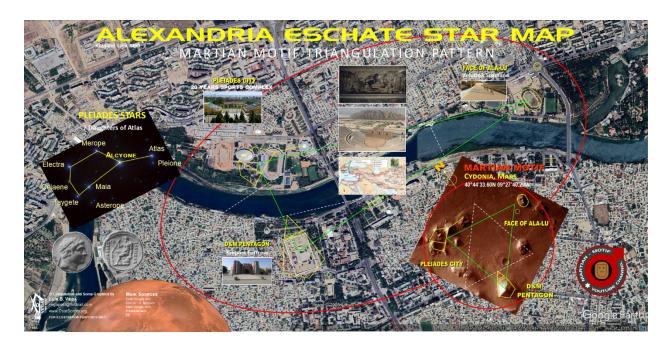

What one wishes to observe is that this most Eastern Greek City in the Modern Nation of Tajikistan, was laid-out in the Configuration that appears to match that of the Cydonia, Mars Triangulation Pattern. Why? As one has Researched this Theory and cataloged over 500 Places on Earth, both Ancient and Modern, it is multifaceted. In one aspect, it is pure Geometry or Sacred Gematria. Meaning that such a Translation produces a 'Star-Gate' or Portal that the Beings, still on Mars and on Earth traverse through, back and forth and from Earth to Heaven. See account of Nimrod and the Tower of Babel for Inference, for example. Babel was called the 'Gate' of God', or rather the "Star-Gate', etc. Moreover, such Beings were considered the 'Gods' of the Ancient Past. They were worshipped and Temples of Sacrifice were built to commemorate their Memory.

#### A Celestial Star-Wars

As a Review, one's Theory pertaining to Cydonia, Mars is that the 3 Structures there comprise the Face, the 7 Pyramid Pleiades City and the Giant Pentagon Fortress is a Mysterious Triangulation that is also replicated on Earth. In the case of the Ancient Greek City of Alexandria Eschate, the Modern overlay still reflects how the 3 Key Topographical Markers are accentuated by Structures, as they are in Cydonia, Mars. Now realize that one's Cydonia, Mars Triangulation Theory stipulates that the Entities that were and are on Mars are not Benevolent, but rather are, in part made-up of the Rebellion Element of the Fallen Angels that sided with Lucifer, the Chief, 'Christ' or Anointed Cherub that declared War against the Creator, YHVH and Jesus, as He is now known due to His Incarnation in Heaven.

The following will be one's Interpretation of how one sees the Cydonia, Mars Triangulation of what is now the Modern City of Khujand in Tajikistan where 1 of the Eastern-Most Greek Cities that Alexander the Great founded. The City Center is Triangulated with 3 Main Structures that have Ancient Historical Meaning or Reference. At the Focal Point is the Ancient Fortress of Krepost. This fortification corresponds to the D&M Pentagon Pyramid in Cydonia, Mars. Then, the Sports Complex of the 10-Years Stadium and accompanying Sports Pavilion corresponds to the 7 Pleiades Pyramid City on Mars. Note that the entire Complex is made-up of 7 Main Structures. Then the Face of Mars corresponds to the Velotrek Stogdiana. Is it a Speed Bicycle Track that is adjacent to a Traffic Round-About. That matches exactly what is constructed in Cydonia, Mars.