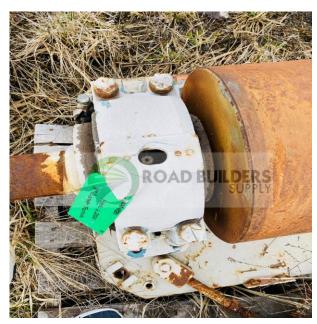

## Used Equipment: T0004RBS 18"Diameter Bearing With Swivel Base

- 18" Diameter
- 11" Face
- 5 3/8" Shaft
- 48" Long Shaft
- PB Bearing
- Swivel Base
- All equipment subject to prior sale.
- RSB strives to ensure the accuracy of all listings, but all listings are "as-is, where-is," with no implied warranty.
- All buyers are encouraged to inspect equipment personally to verify accuracy.
- All information contained in this listing sheet is confidential. It is the property of RBS and is not to be shared.
  - Road Builders Supply, LLC accepts no liability for the accuracy of the above listing.