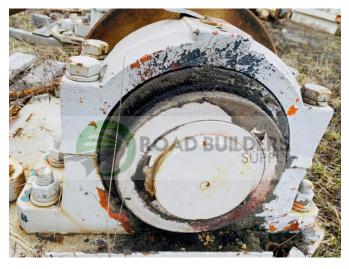

## Used Equipment: T0004RBS 18"Diameter Bearing With Swivel Base

- 18" Diameter
- 11" Face
- 5 3/8" Shaft
- 48" Long Shaft
- PB Bearing
- Swivel Base
- All equipment subject to prior sale.
- RSB strives to ensure the accuracy of all listings, but all listings are "as-is, where-is," with no implied warranty.
- All buyers are encouraged to inspect equipment personally to verify accuracy.
- All information contained in this listing sheet is confidential. It is the property of RBS and is not to be shared.
  - Road Builders Supply, LLC accepts no liability for the accuracy of the above listing.