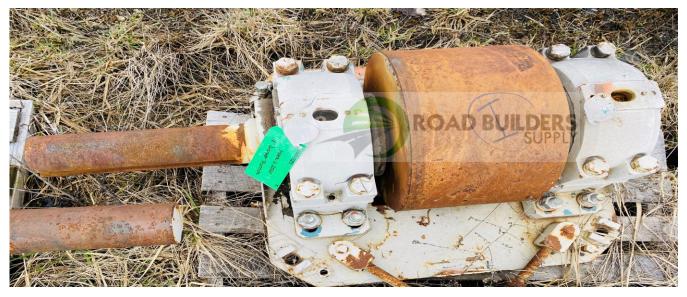

## Used Equipment: T0004RBS 18"Diameter Bearing With Swivel Base

- 18" Diameter
- 11" Face
- 5 3/8" Shaft
- 48" Long Shaft
- PB Bearing
- Swivel Base
- All equipment subject to prior sale.
- RSB strives to ensure the accuracy of all listings, but all listings are "as-is, where-is," with no implied warranty.
- All buyers are encouraged to inspect equipment personally to verify accuracy.
- All information contained in this listing sheet is confidential. It is the property of RBS and is not to be shared.
  - Road Builders Supply, LLC accepts no liability for the accuracy of the above listing.