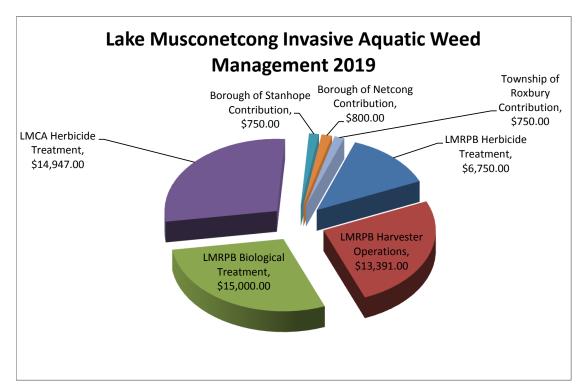

## Lake Musconetcong Regional Planning Board Invasive Aquatic Weed Managenment 2019

| Contributer                      | Amount           | Percentage |  |
|----------------------------------|------------------|------------|--|
| LMRPB Herbicide Treatment        | \$ 6,750.00      | 13%        |  |
| LMRPB Harvester Operations       | \$ 13,391.00     | 26%        |  |
| LMRPB Biological Treatment       | \$ 15,000.00     | 29%        |  |
| LMCA Herbicide Treatment         | \$ 14,947.00     | 29%        |  |
| Borough of Stanhope Contribution | \$ 750.00        | 1%         |  |
| Borough of Netcong Contribution  | \$ 800.00        | 2%         |  |
| Township of Roxbury Contribution | \$ 750.00        | 1%         |  |
|                                  | \$ 52,388.00 100 |            |  |