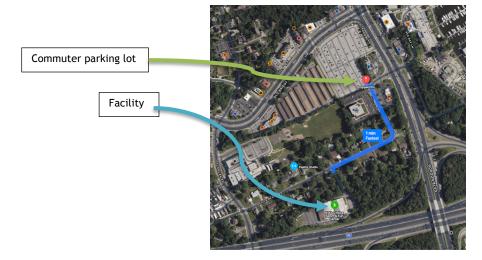

#### **PARKING**

Parking in the facility's parking lot is free.

Additional parking is in the nearby commuter parking lot (see pic. below).