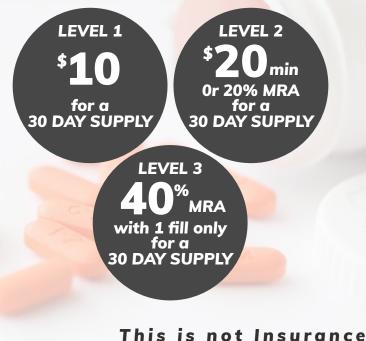

|         | Prescription Sharing*                               |                       |  |  |  |  |
|---------|-----------------------------------------------------|-----------------------|--|--|--|--|
| LEVEL 1 | Medications under \$50 for 30 Day Supply            | \$10 MRA              |  |  |  |  |
| LEVEL 2 | Medications costing \$50 - \$149 for 30 Day Supply  | \$20 MRA or 20% min   |  |  |  |  |
| LEVEL 3 | Medications costing \$150 - \$400 for 30 Day Supply | 40% MRA (1 Fill Only) |  |  |  |  |