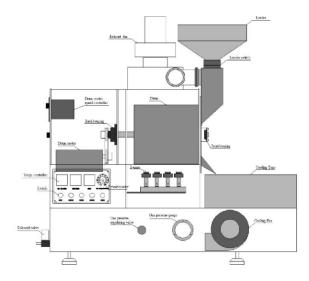

# THE BC-3.5 MD & DW IS THE BC-3 ENLARGED A BIT TO ROAST UP TO 3.5LB. PER ROAST. IT IS A GREAT ROASTER FOR A COFFEE SHOP OR A HOME STARTUP BUSINESS. THESE NOW COME IN YOUR CHOICE OF SINGLE OR DOUBLE WALL DRUM ROASTERS.THEY CAN ROAST FROM 80Z. TO 3.5LB. PER ROAST AND UP TO 5 ROASTS PER HOUR ON OUR GAS MODELS. IT WAS BUILT WITH THE SAME COMPONENTS OF THE BIG COMMERCIAL ROASTERS. IT HAS ALL THE FEATURES MOST COMPANIES CHARGE EXTRA FOR BUILT INTO THE BASE PRICE. SOLID HEAVY-DUTY STAINLESS STEEL DRUMS IN SINGLE OR DOUBLE WALL AND BUILT IN PROFILING SYSTEM FOR BT & ET. DIRECT-CONNECT CHAFF UNIT FOR EFFICIENCY & REDUCED FOOTPRINT. COMES IN CHOICE OF GAS OR ALL ELECTRIC.

#### FEATURES

DRUM TYPE DATA LOGGING THERMOCOUPLES CONTROL PANEL WARRANTY PARTS AVAILABLE 110V CONVERTER Single Wall 4mm or Double 4mm 2 OMRON CONTROLS K-TYPE for BT BT&ET VEIW ON PANEL 1 YEAR PARTS & INSTRUCTION 10 Year Parts Available Guarantee 110V Voltage Converter included.

THE BC-3.5 IS A HEAVY DUTY ROASTER BUILT WITH A CARBON STEEL BODY WITH APPROVED POWDER COAT HIGH TEMPERATURE BODY IN BLACK, WHITE OR RED . THE HOUSINGS COME IN SOLID COLOR CHOICES & TEXTURED COLORS. TWO EXHAUST PIPES COMES OFF THE BC-3 AT 3" AS SHOWN BELOW AND CAN BE EXHAUSTED OUT OF BUILDING SEPARATELY OR CONNECTED WITH A BLAST OR BACKDRAFT DAMPER