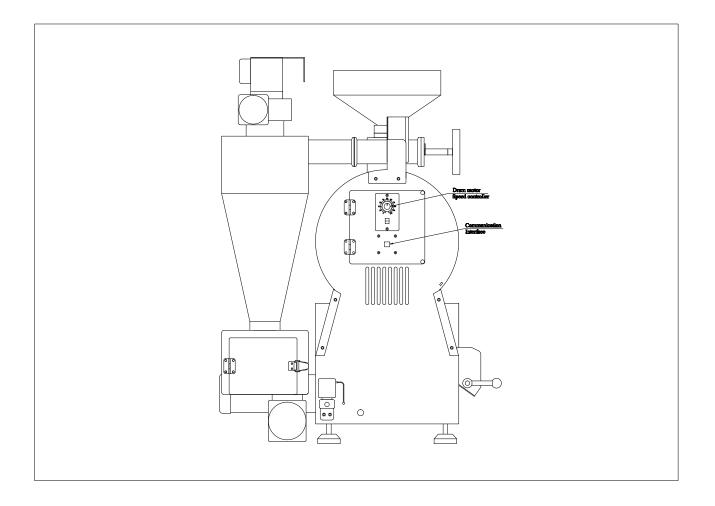

#### FEATURES

DRUM TYPE DATA LOGGING THERMOCOUPLES CONTROL PANEL WARRANTY PARTS AVAILABLE 110V CONVERTER Single Wall 4mm or Double 4mm 2 OMRON CONTROLS K-TYPE for BT BT&ET VEIW ON PANEL 1 YEAR PARTS & INSTRUCTION 10 Year Parts Available Guarantee 110V Voltage Converter included.