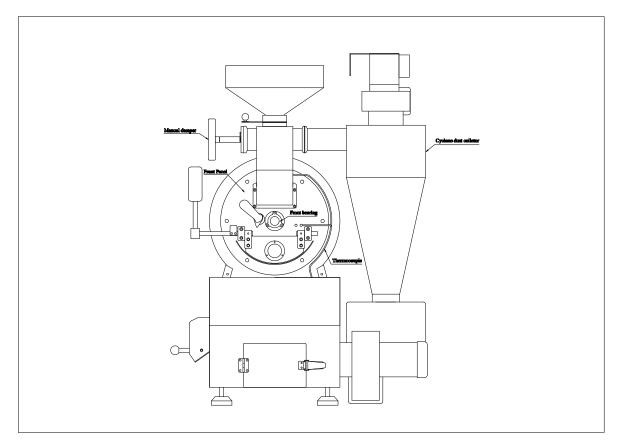

# THE BC-3.5 MD & DW IS THE BC-3 ENLARGED A BIT TO ROAST UP TO 3.5LB. PER ROAST. IT IS A GREAT ROASTER FOR A COFFEE SHOP OR A HOME STARTUP BUSINESS. THESE NOW COME IN YOUR CHOICE OF SINGLE OR DOUBLE WALL DRUM ROASTERS.THEY CAN ROAST FROM 80Z. TO 3.5LB. PER ROAST AND UP TO 5 ROASTS PER HOUR ON OUR GAS MODELS. IT WAS BUILT WITH THE SAME COMPONENTS OF THE BIG COMMERCIAL ROASTERS. IT HAS ALL THE FEATURES MOST COMPANIES CHARGE EXTRA FOR BUILT INTO THE BASE PRICE. SOLID HEAVY-DUTY STAINLESS STEEL DRUMS IN SINGLE OR DOUBLE WALL AND BUILT IN PROFILING SYSTEM FOR BT & ET. DIRECT-CONNECT CHAFF UNIT FOR EFFICIENCY & REDUCED FOOTPRINT. COMES IN CHOICE OF GAS OR ALL ELECTRIC.

#### FEATURES

DRUM TYPE DATA LOGGING THERMOCOUPLES CONTROL PANEL WARRANTY PARTS AVAILABLE 110V CONVERTER Single Wall 4mm or Double 4mm 2 OMRON CONTROLS K-TYPE for BT BT&ET VEIW ON PANEL 1 YEAR PARTS & INSTRUCTION 10 Year Parts Available Guarantee 110V Voltage Converter included.

THE BC-3.5 IS A HEAVY DUTY ROASTER BUILT WITH A CARBON STEEL BODY WITH APPROVED POWDER COAT HIGH TEMPERATURE BODY IN BLACK, WHITE OR RED . THE HOUSINGS COME IN SOLID COLOR CHOICES & TEXTURED COLORS. TWO EXHAUST PIPES COMES OFF THE BC-3 AT 3" AS SHOWN BELOW AND CAN BE EXHAUSTED OUT OF BUILDING SEPARATELY OR CONNECTED WITH A BLAST OR BACKDRAFT DAMPER