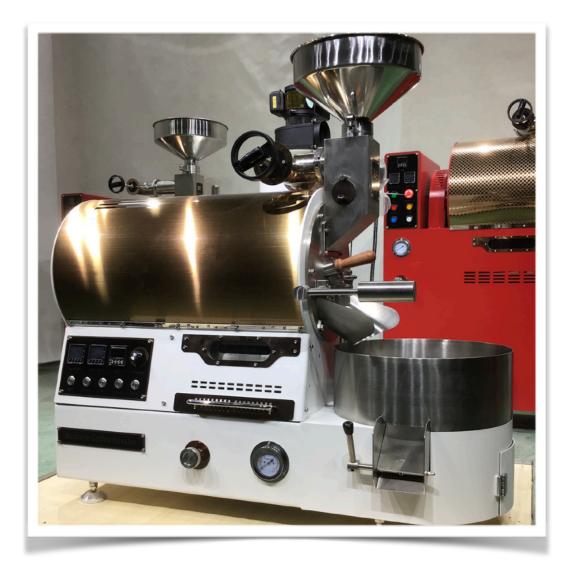

# THE BC-3.5 MD & DW IS THE BC-3 ENLARGED A BIT TO ROAST UP TO 3.5LB. PER ROAST. IT IS A GREAT ROASTER FOR A COFFEE SHOP OR A HOME STARTUP BUSINESS. THESE NOW COME IN YOUR CHOICE OF SINGLE OR DOUBLE WALL DRUM ROASTERS.THEY CAN ROAST FROM 80Z. TO 3.5LB. PER ROAST AND UP TO 5 ROASTS PER HOUR ON OUR GAS MODELS. IT WAS BUILT WITH THE SAME COMPONENTS OF THE BIG COMMERCIAL ROASTERS. IT HAS ALL THE FEATURES MOST COMPANIES CHARGE EXTRA FOR BUILT INTO THE BASE PRICE. SOLID HEAVY-DUTY STAINLESS STEEL DRUMS IN SINGLE OR DOUBLE WALL AND BUILT IN PROFILING SYSTEM FOR BT & ET. DIRECT-CONNECT CHAFF UNIT FOR EFFICIENCY & REDUCED FOOTPRINT. COMES IN CHOICE OF GAS OR ALL ELECTRIC.

THE BC-3.5 IS A HEAVY DUTY ROASTER BUILT WITH A CARBON STEEL BODY WITH APPROVED POWDER COAT HIGH TEMPERATURE BODY IN BLACK, WHITE OR RED . THE HOUSINGS COME IN SOLID COLOR CHOICES & TEXTURED COLORS. TWO EXHAUST PIPES COMES OFF THE BC-3 AT 3" AS SHOWN BELOW AND CAN BE EXHAUSTED OUT OF BUILDING SEPARATELY OR CONNECTED WITH A BLAST OR BACKDRAFT DAMPER

### NOW IN BODY COLOR CHOICES OF BLACK, WHITE or RED!