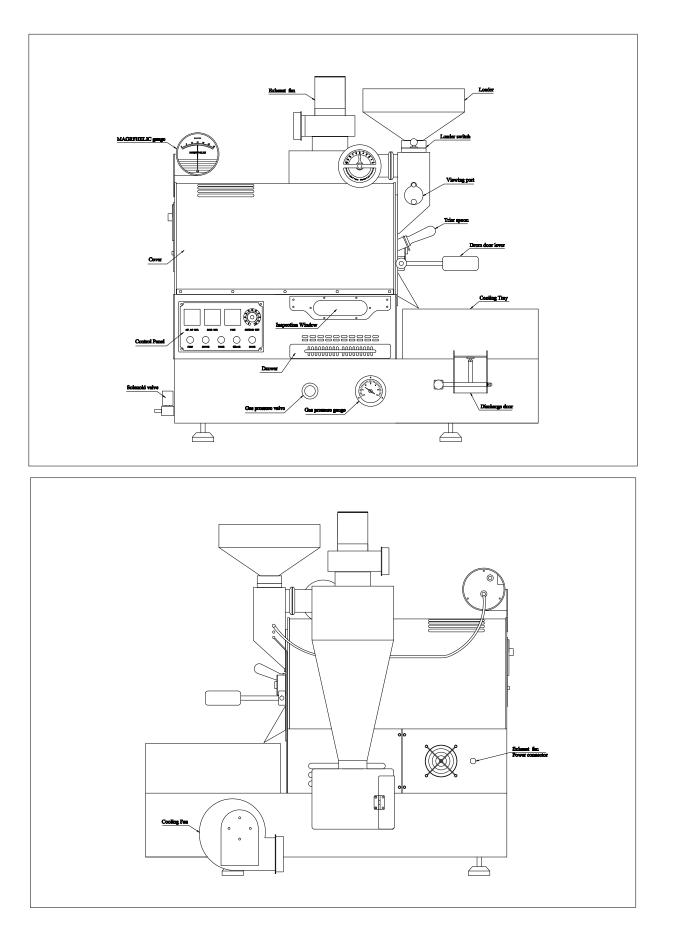

# THE BC-3.5 MD & DW IS THE BC-3 ENLARGED A BIT TO ROAST UP TO 3.5LB. PER ROAST. IT IS A GREAT ROASTER FOR A COFFEE SHOP OR A HOME STARTUP BUSINESS. THESE NOW COME IN YOUR CHOICE OF SINGLE OR DOUBLE WALL DRUM ROASTERS.THEY CAN ROAST FROM 80Z. TO 3.5LB. PER ROAST AND UP TO 5 ROASTS PER HOUR ON OUR GAS MODELS. IT WAS BUILT WITH THE SAME COMPONENTS OF THE BIG COMMERCIAL ROASTERS. IT HAS ALL THE FEATURES MOST COMPANIES CHARGE EXTRA FOR BUILT INTO THE BASE PRICE. SOLID HEAVY-DUTY STAINLESS STEEL DRUMS IN SINGLE OR DOUBLE WALL AND BUILT IN PROFILING SYSTEM FOR BT & ET. DIRECT-CONNECT CHAFF UNIT FOR EFFICIENCY & REDUCED FOOTPRINT. COMES IN CHOICE OF GAS OR ALL ELECTRIC.

#### FEATURES

DRUM TYPE DATA LOGGING THERMOCOUPLES CONTROL PANEL WARRANTY PARTS AVAILABLE 110V CONVERTER Single Wall 4mm or Double 4mm 2 OMRON CONTROLS K-TYPE for BT BT&ET VEIW ON PANEL 1 YEAR PARTS & INSTRUCTION 10 Year Parts Available Guarantee 110V Voltage Converter included.

THE BC-3.5 IS A HEAVY DUTY ROASTER BUILT WITH A CARBON STEEL BODY WITH APPROVED POWDER COAT HIGH TEMPERATURE BODY IN BLACK, WHITE OR RED . THE HOUSINGS COME IN SOLID COLOR CHOICES & TEXTURED COLORS. TWO EXHAUST PIPES COMES OFF THE BC-3 AT 3" AS SHOWN BELOW AND CAN BE EXHAUSTED OUT OF BUILDING SEPARATELY OR CONNECTED WITH A BLAST OR BACKDRAFT DAMPER