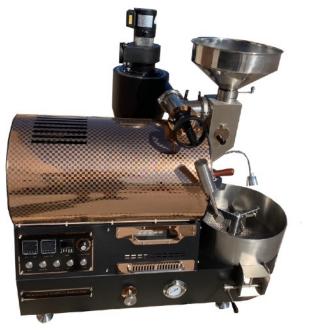

# THE BC-3.5 MD & DW IS THE BC-3 ENLARGED A BIT TO ROAST UP TO 3.5LB. PER ROAST. IT IS A GREAT ROASTER FOR A COFFEE SHOP OR A HOME STARTUP BUSINESS. THESE NOW COME IN YOUR CHOICE OF SINGLE OR DOUBLE WALL DRUM ROASTERS.THEY CAN ROAST FROM 80Z. TO 3.5LB. PER ROAST AND UP TO 5 ROASTS PER HOUR ON OUR GAS MODELS. IT WAS BUILT WITH THE SAME COMPONENTS OF THE BIG COMMERCIAL ROASTERS. IT HAS ALL THE FEATURES MOST COMPANIES CHARGE EXTRA FOR BUILT INTO THE BASE PRICE. SOLID HEAVY-DUTY STAINLESS STEEL DRUMS IN SINGLE OR DOUBLE WALL AND BUILT IN PROFILING SYSTEM FOR BT & ET. DIRECT-CONNECT CHAFF UNIT FOR EFFICIENCY & REDUCED FOOTPRINT. COMES IN CHOICE OF GAS OR ALL ELECTRIC.

THE BC-3.5 IS A HEAVY DUTY ROASTER BUILT WITH A CARBON STEEL BODY WITH APPROVED POWDER COAT HIGH TEMPERATURE BODY IN BLACK, WHITE OR RED . THE HOUSINGS COME IN SOLID COLOR CHOICES & TEXTURED COLORS. TWO EXHAUST PIPES COMES OFF THE BC-3 AT 3" AS SHOWN BELOW AND CAN BE EXHAUSTED OUT OF BUILDING SEPARATELY OR CONNECTED WITH A BLAST OR BACKDRAFT DAMPER

### NOW IN BODY COLOR CHOICES OF BLACK, WHITE or RED!