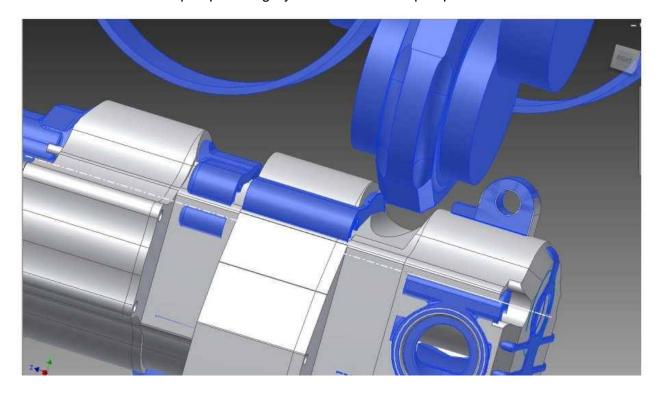

he pressure side gears of this oil pumps are designed strict for racing, which allow a better pressure and more even in a wide RPM range eliminating the OEM short interruption in the oil pressure (due the RPMs changes)
- Lower power consumption: The design and Teflon coating on the oil pump components increase the out power by 3-6 HP if you compare it with the OEM oil pumps.
- Durability: The high quality steel (same as transmissions) that is used, increase the life of the oil pumps. And the coating reduce wear and friction of all the components
- Reduce dimensions: Beside a light and much better features, the Auto Verdi have smaller dimensions that allow you to use a bigger stroke without increasing the relief on the oil pump

In blue the OEM oil pump vs. in grey the Auto Verdi oil pump