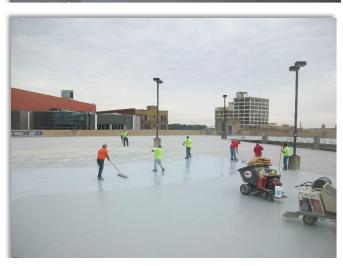

## **PROJECT: City of Rockford Concourse Parking Garage**

In September of 2015, J.Gill was hired by the City of Rockford along with Walker Restoration Consultants in a "Design/Build" effort to restore the 50 year old Concourse Parking Structure in downtown Rockford, IL. The structure was experiencing significant post-tension tendon failure as well as typical concrete spalls & deterioration. Large portions of the parking garage were closed off from parking and shoring was installed to reinforce the unsafe conditions of the elevated floor slabs. The original scope of work was split into two types of repair: 1) Fix the existing PT tendons in roughly 50% of the areas. 2) Abandon the PT tendons and install steel I-beams spanning the concrete beams underneath in all other areas. After the initial repairs started in the fall of 2015, the condition of the PT tendons was far worse than expected. It was determined early on that the method of repairing the PT tendons would soon exceed any and all budget figures set in place for the project. Changes needed to be made quickly. The engineers developed a plan/layout to install steel beams throughout all the elevated floor slabs in the entire parking structure. This meant that all the PT repairs would be eliminated from the job and the structural integrity of the garage would no longer rely on the PT tendons, but rather on the steel I-beams. Steel beams were installed throughout the winter months in 2015-2016 which allowed J.Gill and Company to stay productive and on-schedule. The changes in the scope of work were all done within the budget and required no extra time added to the original schedule. The job was completed in early November of 2016. The Concourse Garage Project is a great example of how an Owner, Contractor, & Architect/Engineer can work together to design the proper repair method while working within a given budget and time-frame.