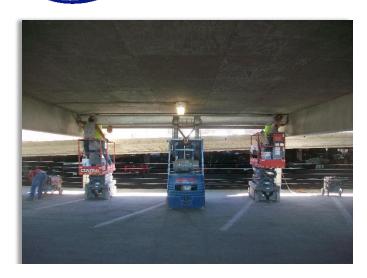

## **PROJECT: City of Rockford Concourse Parking Garage**

In September of 2015, J.Gill was hired by the City of Rockford along with Walker Restoration Consultants in a "Design/Build" effort to restore the 50 year old Concourse Parking Structure in downtown Rockford, IL. The structure was experiencing significant post-tension tendon failure as well as typical concrete spalls & deterioration. Large portions of the parking garage were closed off from parking and shoring was installed to reinforce the unsafe conditions of the elevated floor slabs. The original scope of work was split into two types of repair: 1) Fix the existing PT tendons in roughly 50% of the areas. 2) Abandon the PT tendons and install steel I-beams spanning the concrete beams underneath in all other areas. After the initial repairs started in the fall of 2015, the condition of the PT tendons was far worse than expected. It was determined early on that the method of repairing the PT tendons would soon exceed any and all budget figures set in place for the project. Changes needed to be made quickly. The engineers developed a plan/layout to install steel beams throughout all the elevated floor slabs in the entire parking structure. This meant that all the PT repairs would be eliminated from the job and the structural integrity of the garage would no longer rely on the PT tendons, but rather on the steel I-beams. Steel beams were installed throughout the winter months in 2015-2016 which allowed J.Gill and Company to stay productive and on-schedule. The changes in the scope of work were all done within the budget and required no extra time added to the original schedule. The job was completed in early November of 2016. The Concourse Garage Project is a great example of how an Owner, Contractor, & Architect/Engineer can work together to design the proper repair method while working within a given budget and time-frame.