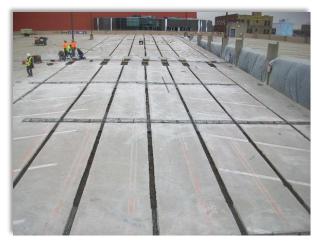

## **PROJECT: City of Rockford Concourse Parking Garage**

In September of 2015, J.Gill was hired by the City of Rockford along with Walker Restoration Consultants in a "Design/Build" effort to restore the 50 year old Concourse Parking Structure in downtown Rockford, IL. The structure was experiencing significant post-tension tendon failure as well as typical concrete spalls & deterioration. Large portions of the parking garage were closed off from parking and shoring was installed to reinforce the unsafe conditions of the elevated floor slabs. The original scope of work was split into two types of repair: 1) Fix the existing PT tendons in roughly 50% of the areas. 2) Abandon the PT tendons and install steel I-beams spanning the concrete beams underneath in all other areas. After the initial repairs started in the fall of 2015, the condition of the PT tendons was far worse than expected. It was determined early on that the method of repairing the PT tendons would soon exceed any and all budget figures set in place for the project. Changes needed to be made quickly. The engineers developed a plan/layout to install steel beams throughout all the elevated floor slabs in the entire parking structure. This meant that all the PT repairs would be eliminated from the job and the structural integrity of the garage would no longer rely on the PT tendons, but rather on the steel I-beams. Steel beams were installed throughout the winter months in 2015-2016 which allowed J.Gill and Company to stay productive and on-schedule. The changes in the scope of work were all done within the budget and required no extra time added to the original schedule. The job was completed in early November of 2016. The Concourse Garage Project is a great example of how an Owner, Contractor, & Architect/Engineer can work together to design the proper repair method while working within a given budget and time-frame.