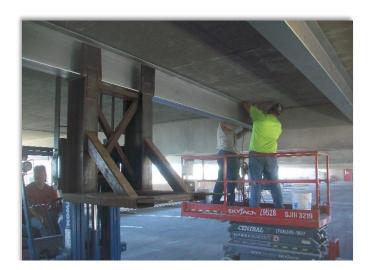

## **PROJECT: City of Rockford Concourse Parking Garage**

In September of 2015, J.Gill was hired by the City of Rockford along with Walker Restoration Consultants in a "Design/Build" effort to restore the 50 year old Concourse Parking Structure in downtown Rockford, IL. The structure was experiencing significant post-tension tendon failure as well as typical concrete spalls & deterioration. Large portions of the parking garage were closed off from parking and shoring was installed to reinforce the unsafe conditions of the elevated floor slabs. The original scope of work was split into two types of repair: 1) Fix the existing PT tendons in roughly 50% of the areas. 2) Abandon the PT tendons and install steel I-beams spanning the concrete beams underneath in all other areas. After the initial repairs started in the fall of 2015, the condition of the PT tendons was far worse than expected. It was determined early on that the method of repairing the PT tendons would soon exceed any and all budget figures set in place for the project. Changes needed to be made quickly. The engineers developed a plan/layout to install steel beams throughout all the elevated floor slabs in the entire parking structure. This meant that all the PT repairs would be eliminated from the job and the structural integrity of the garage would no longer rely on the PT tendons, but rather on the steel I-beams. Steel beams were installed throughout the winter months in 2015-2016 which allowed J.Gill and Company to stay productive and on-schedule. The changes in the scope of work were all done within the budget and required no extra time added to the original schedule. The job was completed in early November of 2016. The Concourse Garage Project is a great example of how an Owner, Contractor, & Architect/Engineer can work together to design the proper repair method while working within a given budget and time-frame.