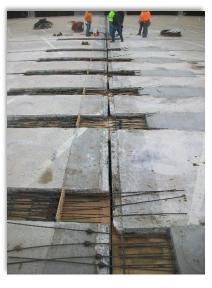

## **PROJECT: City of Rockford Concourse Parking Garage**

In September of 2015, J.Gill was hired by the City of Rockford along with Walker Restoration Consultants in a "Design/Build" effort to restore the 50 year old Concourse Parking Structure in downtown Rockford, IL. The structure was experiencing significant post-tension tendon failure as well as typical concrete spalls & deterioration. Large portions of the parking garage were closed off from parking and shoring was installed to reinforce the unsafe conditions of the elevated floor slabs. The original scope of work was split into two types of repair: 1) Fix the existing PT tendons in roughly 50% of the areas. 2) Abandon the PT tendons and install steel I-beams spanning the concrete beams underneath in all other areas. After the initial repairs started in the fall of 2015, the condition of the PT tendons was far worse than expected. It was determined early on that the method of repairing the PT tendons would soon exceed any and all budget figures set in place for the project. Changes needed to be made quickly. The engineers developed a plan/layout to install steel beams throughout all the elevated floor slabs in the entire parking structure. This meant that all the PT repairs would be eliminated from the job and the structural integrity of the garage would no longer rely on the PT tendons, but rather on the steel I-beams. Steel beams were installed throughout the winter months in 2015-2016 which allowed J.Gill and Company to stay productive and on-schedule. The changes in the scope of work were all done within the budget and required no extra time added to the original schedule. The job was completed in early November of 2016. The Concourse Garage Project is a great example of how an Owner, Contractor, & Architect/Engineer can work together to design the proper repair method while working within a given budget and time-frame.