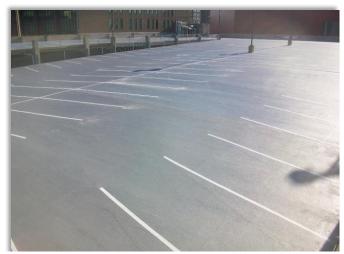

## **PROJECT: City of Rockford Concourse Parking Garage**

In September of 2015, J.Gill was hired by the City of Rockford along with Walker Restoration Consultants in a "Design/Build" effort to restore the 50 year old Concourse Parking Structure in downtown Rockford, IL. The structure was experiencing significant post-tension tendon failure as well as typical concrete spalls & deterioration. Large portions of the parking garage were closed off from parking and shoring was installed to reinforce the unsafe conditions of the elevated floor slabs. The original scope of work was split into two types of repair: 1) Fix the existing PT tendons in roughly 50% of the areas. 2) Abandon the PT tendons and install steel I-beams spanning the concrete beams underneath in all other areas. After the initial repairs started in the fall of 2015, the condition of the PT tendons was far worse than expected. It was determined early on that the method of repairing the PT tendons would soon exceed any and all budget figures set in place for the project. Changes needed to be made quickly. The engineers developed a plan/layout to install steel beams throughout all the elevated floor slabs in the entire parking structure. This meant that all the PT repairs would be eliminated from the job and the structural integrity of the garage would no longer rely on the PT tendons, but rather on the steel I-beams. Steel beams were installed throughout the winter months in 2015-2016 which allowed J.Gill and Company to stay productive and on-schedule. The changes in the scope of work were all done within the budget and required no extra time added to the original schedule. The job was completed in early November of 2016. The Concourse Garage Project is a great example of how an Owner, Contractor, & Architect/Engineer can work together to design the proper repair method while working within a given budget and time-frame.