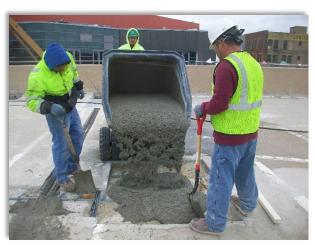

## **PROJECT: City of Rockford Concourse Parking Garage**

In September of 2015, J.Gill was hired by the City of Rockford along with Walker Restoration Consultants in a "Design/Build" effort to restore the 50 year old Concourse Parking Structure in downtown Rockford, IL. The structure was experiencing significant post-tension tendon failure as well as typical concrete spalls & deterioration. Large portions of the parking garage were closed off from parking and shoring was installed to reinforce the unsafe conditions of the elevated floor slabs. The original scope of work was split into two types of repair: 1) Fix the existing PT tendons in roughly 50% of the areas. 2) Abandon the PT tendons and install steel I-beams spanning the concrete beams underneath in all other areas. After the initial repairs started in the fall of 2015, the condition of the PT tendons was far worse than expected. It was determined early on that the method of repairing the PT tendons would soon exceed any and all budget figures set in place for the project. Changes needed to be made quickly. The engineers developed a plan/layout to install steel beams throughout all the elevated floor slabs in the entire parking structure. This meant that all the PT repairs would be eliminated from the job and the structural integrity of the garage would no longer rely on the PT tendons, but rather on the steel I-beams. Steel beams were installed throughout the winter months in 2015-2016 which allowed J.Gill and Company to stay productive and on-schedule. The changes in the scope of work were all done within the budget and required no extra time added to the original schedule. The job was completed in early November of 2016. The Concourse Garage Project is a great example of how an Owner, Contractor, & Architect/Engineer can work together to design the proper repair method while working within a given budget and time-frame.