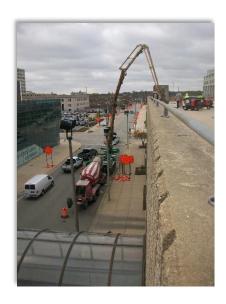

## **PROJECT: City of Rockford Concourse Parking Garage**

In September of 2015, J.Gill was hired by the City of Rockford along with Walker Restoration Consultants in a "Design/Build" effort to restore the 50 year old Concourse Parking Structure in downtown Rockford, IL. The structure was experiencing significant post-tension tendon failure as well as typical concrete spalls & deterioration. Large portions of the parking garage were closed off from parking and shoring was installed to reinforce the unsafe conditions of the elevated floor slabs. The original scope of work was split into two types of repair: 1) Fix the existing PT tendons in roughly 50% of the areas. 2) Abandon the PT tendons and install steel I-beams spanning the concrete beams underneath in all other areas. After the initial repairs started in the fall of 2015, the condition of the PT tendons was far worse than expected. It was determined early on that the method of repairing the PT tendons would soon exceed any and all budget figures set in place for the project. Changes needed to be made quickly. The engineers developed a plan/layout to install steel beams throughout all the elevated floor slabs in the entire parking structure. This meant that all the PT repairs would be eliminated from the job and the structural integrity of the garage would no longer rely on the PT tendons, but rather on the steel I-beams. Steel beams were installed throughout the winter months in 2015-2016 which allowed J.Gill and Company to stay productive and on-schedule. The changes in the scope of work were all done within the budget and required no extra time added to the original schedule. The job was completed in early November of 2016. The Concourse Garage Project is a great example of how an Owner, Contractor, & Architect/Engineer can work together to design the proper repair method while working within a given budget and time-frame.