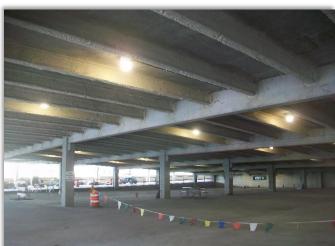

## **PROJECT: City of Rockford Concourse Parking Garage**

In September of 2015, J.Gill was hired by the City of Rockford along with Walker Restoration Consultants in a "Design/Build" effort to restore the 50 year old Concourse Parking Structure in downtown Rockford, IL. The structure was experiencing significant post-tension tendon failure as well as typical concrete spalls & deterioration. Large portions of the parking garage were closed off from parking and shoring was installed to reinforce the unsafe conditions of the elevated floor slabs. The original scope of work was split into two types of repair: 1) Fix the existing PT tendons in roughly 50% of the areas. 2) Abandon the PT tendons and install steel I-beams spanning the concrete beams underneath in all other areas. After the initial repairs started in the fall of 2015, the condition of the PT tendons was far worse than expected. It was determined early on that the method of repairing the PT tendons would soon exceed any and all budget figures set in place for the project. Changes needed to be made quickly. The engineers developed a plan/layout to install steel beams throughout all the elevated floor slabs in the entire parking structure. This meant that all the PT repairs would be eliminated from the job and the structural integrity of the garage would no longer rely on the PT tendons, but rather on the steel I-beams. Steel beams were installed throughout the winter months in 2015-2016 which allowed J.Gill and Company to stay productive and on-schedule. The changes in the scope of work were all done within the budget and required no extra time added to the original schedule. The job was completed in early November of 2016. The Concourse Garage Project is a great example of how an Owner, Contractor, & Architect/Engineer can work together to design the proper repair method while working within a given budget and time-frame.