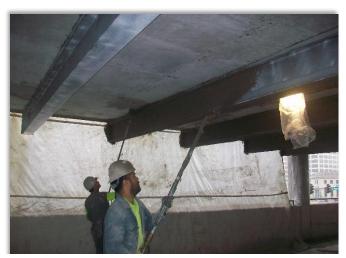

## **PROJECT: City of Rockford Concourse Parking Garage**

In September of 2015, J.Gill was hired by the City of Rockford along with Walker Restoration Consultants in a "Design/Build" effort to restore the 50 year old Concourse Parking Structure in downtown Rockford, IL. The structure was experiencing significant post-tension tendon failure as well as typical concrete spalls & deterioration. Large portions of the parking garage were closed off from parking and shoring was installed to reinforce the unsafe conditions of the elevated floor slabs. The original scope of work was split into two types of repair: 1) Fix the existing PT tendons in roughly 50% of the areas. 2) Abandon the PT tendons and install steel I-beams spanning the concrete beams underneath in all other areas. After the initial repairs started in the fall of 2015, the condition of the PT tendons was far worse than expected. It was determined early on that the method of repairing the PT tendons would soon exceed any and all budget figures set in place for the project. Changes needed to be made quickly. The engineers developed a plan/layout to install steel beams throughout all the elevated floor slabs in the entire parking structure. This meant that all the PT repairs would be eliminated from the job and the structural integrity of the garage would no longer rely on the PT tendons, but rather on the steel I-beams. Steel beams were installed throughout the winter months in 2015-2016 which allowed J.Gill and Company to stay productive and on-schedule. The changes in the scope of work were all done within the budget and required no extra time added to the original schedule. The job was completed in early November of 2016. The Concourse Garage Project is a great example of how an Owner, Contractor, & Architect/Engineer can work together to design the proper repair method while working within a given budget and time-frame.