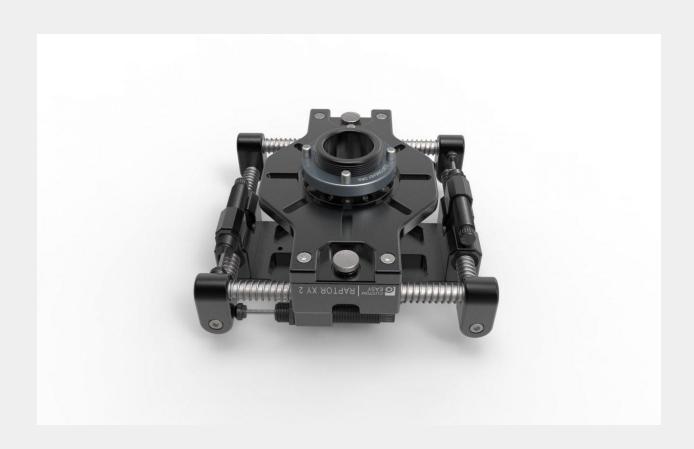

## **ATX GRIP Custom Easy X Y Vibration Isolator**

Austin Office:
9201 Brown Ln Suite 290
Austin, Tx 78754
Austin Office Phone:
512-537-4201
832-651-3053
Austin Office Email:
Rentals@atxgrip.com

Dampening Axis X, and Y
Tunable Dampening

**Over or Underslung** 

**Specification:** 

Weight: 6.3kgs /14lbs (basic version)

Payload: up to 85kgs/189lbs

Temperature range from  $-20^{\circ}$  to  $+50^{\circ}$ C /  $-4^{\circ}$  to  $+122^{\circ}$  F (with hydraulic shocks)

**Dimensions (L x W x H): 320 x 320 x 160 mm** 

**Supports Mitchell and Bowl (coming soon) camera heads.** 

**Interchangeable Mitchell base mounts** 

Raptor XY2 absorbs pulsations in the X & Y horizontal axis. Smoother shots without disturbing vibrations are the result.

## **DRAG & LOCK ADJUSTMENT**

The standard springs provide a substantial reduction in abrupt stops and help smoothen out movement ends.

Adjustable hydraulic shocks can be installed to increase the setting range; and drag adjustment and a complete lock off is possible.

## **VERSATILE OPERATION**

Raptor XY is flexible while supporting payloads up to 85kgs! Thanks to overslung or upright operation via Mitchell mounting based, this XY equips quickly with a suite of keygrips meet the director's shooting requirements.