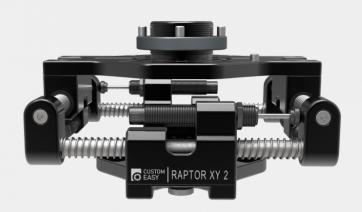

## **ATX GRIP Custom Easy X Y Vibration Isolator**

Austin Office:
9201 Brown Ln Suite 290
Austin, Tx 78754
Austin Office Phone:
512-537-4201
832-651-3053
Austin Office Email:
Rentals@atxgrip.com

Dampening Axis X, and Y
Tunable Dampening

**Over or Underslung** 

**Specification:** 

Weight: 6.3kgs /14lbs (basic version)

Payload: up to 85kgs/189lbs

Temperature range from  $-20^{\circ}$  to  $+50^{\circ}$ C /  $-4^{\circ}$  to  $+122^{\circ}$  F (with hydraulic shocks)

**Dimensions (L x W x H): 320 x 320 x 160 mm** 

**Supports Mitchell and Bowl (coming soon) camera heads.** 

**Interchangeable Mitchell base mounts** 

Raptor XY2 absorbs pulsations in the X & Y horizontal axis. Smoother shots without disturbing vibrations are the result.

## **DRAG & LOCK ADJUSTMENT**

The standard springs provide a substantial reduction in abrupt stops and help smoothen out movement ends.

Adjustable hydraulic shocks can be installed to increase the setting range; and drag adjustment and a complete lock off is possible.

## **VERSATILE OPERATION**

Raptor XY is flexible while supporting payloads up to 85kgs! Thanks to overslung or upright operation via Mitchell mounting based, this XY equips quickly with a suite of keygrips meet the director's shooting requirements.