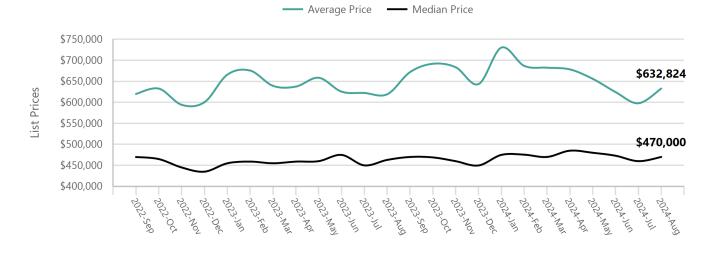

#### **New List Prices**

|                    | Monthly Values |           |           |           |           |       | <b>Current Month Value vs Prior Monthly Values</b> |        |   |        |                |         |  |  |
|--------------------|----------------|-----------|-----------|-----------|-----------|-------|----------------------------------------------------|--------|---|--------|----------------|---------|--|--|
| Metric             | Current        | 1M Pr     | 3M Pr     | 6M Pr     | 12M Pr    | 1M P  | r                                                  | 3M P   | r | 6M P   | r              | 12M Pr  |  |  |
| Average List Price | \$632,824      | \$597,733 | \$655,931 | \$686,763 | \$619,153 | 5.87% |                                                    | -3.52% |   | -7.85% |                | 2.21% 🔺 |  |  |
| Median List Price  | \$470,000      | \$460,000 | \$479,990 | \$475,500 | \$463,042 | 2.17% |                                                    | -2.08% | • | -1.16% | $\blacksquare$ | 1.50% 🔺 |  |  |