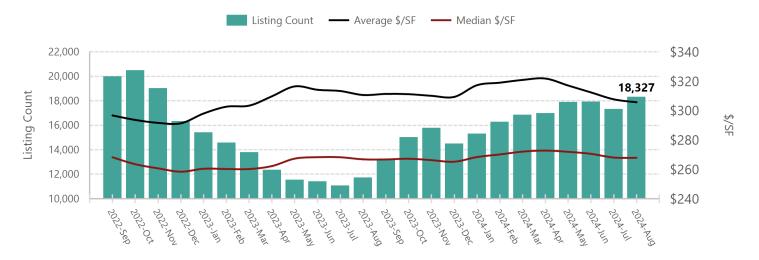

#### **Active Listings (excluding UCB/CCBS)**

|               |          | Monthly Values |          |          |          |        |                | <b>Current Month Value vs Prior Monthly Values</b> |                |        |                |          |  |  |  |  |
|---------------|----------|----------------|----------|----------|----------|--------|----------------|----------------------------------------------------|----------------|--------|----------------|----------|--|--|--|--|
| Metric        | Current  | 1M Pr          | 3M Pr    | 6M Pr    | 12M Pr   | 1M Pr  |                | 3M Pr                                              |                | 6M Pr  |                | 12M Pr   |  |  |  |  |
| Listings      | 18,327   | 17,318         | 17,884   | 16,279   | 11,729   | 5.83%  |                | 2.48%                                              |                | 12.58% |                | 56.25% 🔺 |  |  |  |  |
| Average \$/SF | \$305.68 | \$307.67       | \$317.04 | \$318.99 | \$310.59 | -0.65% |                | -3.58%                                             |                | -4.17% |                | -1.58%   |  |  |  |  |
| Median \$/SF  | \$267.85 | \$268.04       | \$271.94 | \$270.15 | \$266.82 | -0.07% | $\blacksquare$ | -1.50%                                             | $\blacksquare$ | -0.85% | $\blacksquare$ | 0.39% 🔺  |  |  |  |  |