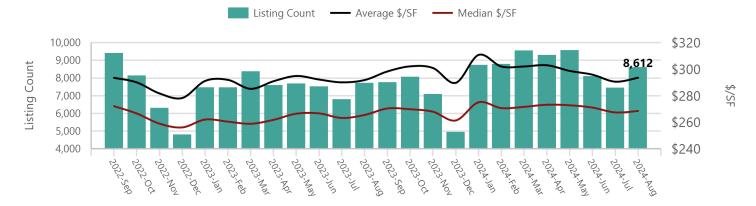

#### **New Listings**

|               |          | Monthly Values |          |          |          |        |  | <b>Current Month Value vs Prior Monthly Values</b> |                |        |                |          |  |  |  |  |
|---------------|----------|----------------|----------|----------|----------|--------|--|----------------------------------------------------|----------------|--------|----------------|----------|--|--|--|--|
| Metric        | Current  | 1M Pr          | 3M Pr    | 6M Pr    | 12M Pr   | 1M Pr  |  | 3M P                                               | r              | 6M P   | r              | 12M Pr   |  |  |  |  |
| Listings      | 8,612    | 7,445          | 9,569    | 8,796    | 7,718    | 15.67% |  | -10.00%                                            | •              | -2.09% | $\blacksquare$ | 11.58% 🔺 |  |  |  |  |
| Average \$/SF | \$293.64 | \$290.62       | \$298.74 | \$302.06 | \$291.86 | 1.04%  |  | -1.71%                                             |                | -2.79% |                | 0.61%    |  |  |  |  |
| Median \$/SF  | \$268.58 | \$267.46       | \$272.85 | \$270.72 | \$265.56 | 0.42%  |  | -1.57%                                             | $\blacksquare$ | -0.79% | $\blacksquare$ | 1.14% 🔺  |  |  |  |  |