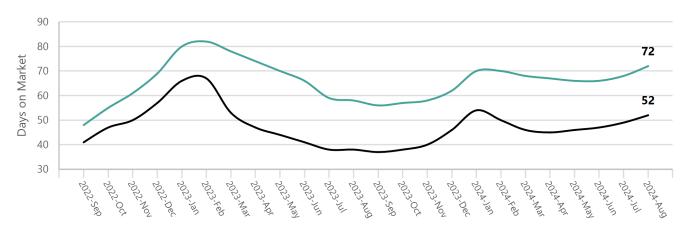

#### **Days on Market**

| Monthly Values |         |       |       |       |        | <b>Current Month Value vs Prior Monthly Values</b> |  |        |   |       |   |          |  |
|----------------|---------|-------|-------|-------|--------|----------------------------------------------------|--|--------|---|-------|---|----------|--|
| Metric         | Current | 1M Pr | 3M Pr | 6M Pr | 12M Pr | 1M Pr                                              |  | 3M Pi  | r | 6M P  | r | 12M Pr   |  |
| Average DOM    | 72      | 68    | 66    | 70    | 58     | 5.88%                                              |  | 9.09%  |   | 2.86% |   | 24.14% 🔺 |  |
| Median DOM     | 52      | 49    | 46    | 50    | 38     | 6.12%                                              |  | 13.04% |   | 4.00% |   | 36.84% 🔺 |  |