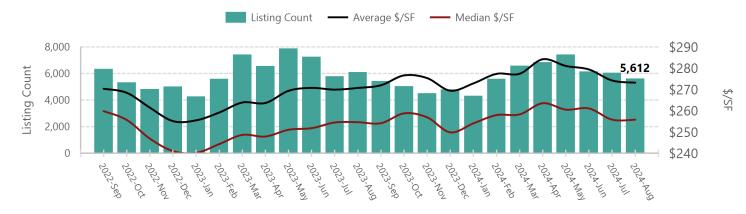

#### **Sold Listings**

|               | Monthly Values |          |          |          |          |        | <b>Current Month Value vs Prior Monthly Values</b> |         |   |        |                |        |  |  |  |
|---------------|----------------|----------|----------|----------|----------|--------|----------------------------------------------------|---------|---|--------|----------------|--------|--|--|--|
| Metric        | Current        | 1M Pr    | 3M Pr    | 6M Pr    | 12M Pr   | 1M Pr  |                                                    | 3M Pı   | 1 | 6M P   | r              | 12M Pr |  |  |  |
| Listings      | 5,612          | 6,059    | 7,420    | 5,600    | 6,113    | -7.38% |                                                    | -24.37% |   | 0.21%  |                | -8.20% |  |  |  |
| Average \$/SF | \$273.23       | \$274.26 | \$281.10 | \$277.39 | \$270.75 | -0.37% |                                                    | -2.80%  |   | -1.50% | $\blacksquare$ | 0.92%  |  |  |  |
| Median \$/SF  | \$255.81       | \$255.83 | \$260.54 | \$257.99 | \$254.63 | -0.01% |                                                    | -1.82%  |   | -0.85% | $\blacksquare$ | 0.46%  |  |  |  |