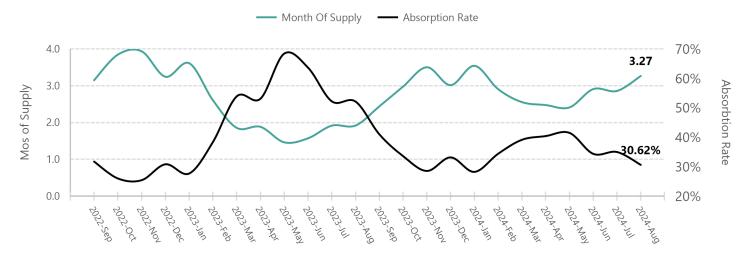

## Month Of Supply/Absorbtion Rate

|                 |         | Monthly Values |        |        |        |         |  | Current Month Value vs Prior Monthly Value |   |         |                |          |  |  |  |
|-----------------|---------|----------------|--------|--------|--------|---------|--|--------------------------------------------|---|---------|----------------|----------|--|--|--|
| Metric          | Current | 1M Pr          | 3M Pr  | 6M Pr  | 12M Pr | 1M Pr   |  | 3M Pı                                      | r | 6M Pı   | r              | 12M Pr   |  |  |  |
| Supply          | 3.27    | 2.86           | 2.41   | 2.91   | 1.92   | 14.26%  |  | 35.49%                                     |   | 12.34%  |                | 70.20% 🔺 |  |  |  |
| Absorption Rate | 30.62%  | 34.99%         | 41.49% | 34.40% | 52.12% | -12.48% |  | -26.19%                                    |   | -10.98% | $\blacksquare$ | -41.25%  |  |  |  |