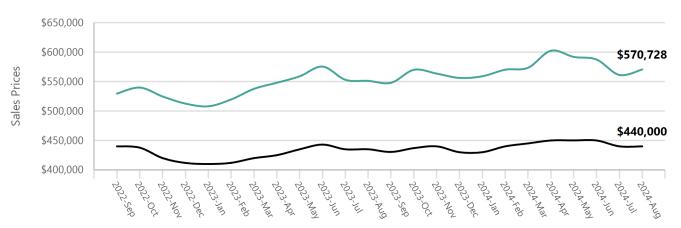

## **Sales Prices**

|                     |           | Monthly Values |           |           |           |       |   | <b>Current Month Value vs Prior Monthly Values</b> |   |       |   |         |  |  |  |
|---------------------|-----------|----------------|-----------|-----------|-----------|-------|---|----------------------------------------------------|---|-------|---|---------|--|--|--|
| Metric              | Current   | 1M Pr          | 3M Pr     | 6M Pr     | 12M Pr    | 1M P  | r | 3M P                                               | r | 6M P  | r | 12M Pr  |  |  |  |
| Average Sales Price | \$570,728 | \$561,293      | \$591,991 | \$570,233 | \$551,282 | 1.68% |   | -3.59%                                             |   | 0.09% |   | 3.53% 🔺 |  |  |  |
| Median Sales Price  | \$440,000 | \$440,000      | \$450,000 | \$440,000 | \$435,000 | 0.00% | - | -2.22%                                             |   | 0.00% | - | 1.15% 🔺 |  |  |  |