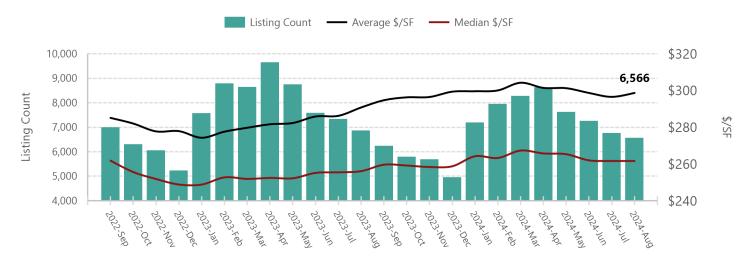

#### **Under Contract Listings (Pending/UCB/CCBS)**

|               | Monthly Values |          |          |          |          |        | <b>Current Month Value vs Prior Monthly Values</b> |         |   |         |                |         |  |  |  |
|---------------|----------------|----------|----------|----------|----------|--------|----------------------------------------------------|---------|---|---------|----------------|---------|--|--|--|
| Metric        | Current        | 1M Pr    | 3M Pr    | 6M Pr    | 12M Pr   | 1M Pr  |                                                    | 3M Pi   | r | 6M Pr   |                | 12M Pr  |  |  |  |
| Listings      | 6,566          | 6,753    | 7,627    | 7,949    | 6,867    | -2.77% | •                                                  | -13.91% | • | -17.40% | •              | -4.38%  |  |  |  |
| Average \$/SF | \$298.69       | \$296.56 | \$301.28 | \$300.06 | \$290.78 | 0.72%  |                                                    | -0.86%  |   | -0.46%  |                | 2.72% 🔺 |  |  |  |
| Median \$/SF  | \$261.66       | \$261.66 | \$265.34 | \$263.27 | \$256.10 | 0.00%  | -                                                  | -1.39%  |   | -0.61%  | $\blacksquare$ | 2.17% 🔺 |  |  |  |