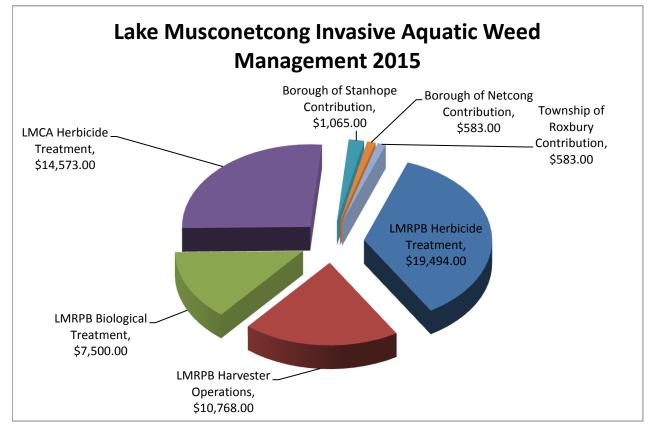

## Lake Musconetcong Regional Planning Board Invasive Aquatic Weed Managenment 2015

|                                  | 0            |            |
|----------------------------------|--------------|------------|
| Contributer                      | Amount I     | Percentage |
| LMRPB Herbicide Treatment        | \$ 19,494.00 | 36%        |
| LMRPB Harvester Operations       | \$ 10,768.00 | 20%        |
| LMRPB Biological Treatment       | \$ 7,500.00  | 14%        |
| LMCA Herbicide Treatment         | \$ 14,573.00 | 27%        |
| Borough of Stanhope Contribution | \$ 1,065.00  | 2%         |
| Borough of Netcong Contribution  | \$ 583.00    | 1%         |
| Township of Roxbury Contribution | \$ 583.00    | 1%         |
|                                  | \$ 54,566.00 | 100%       |
|                                  |              |            |