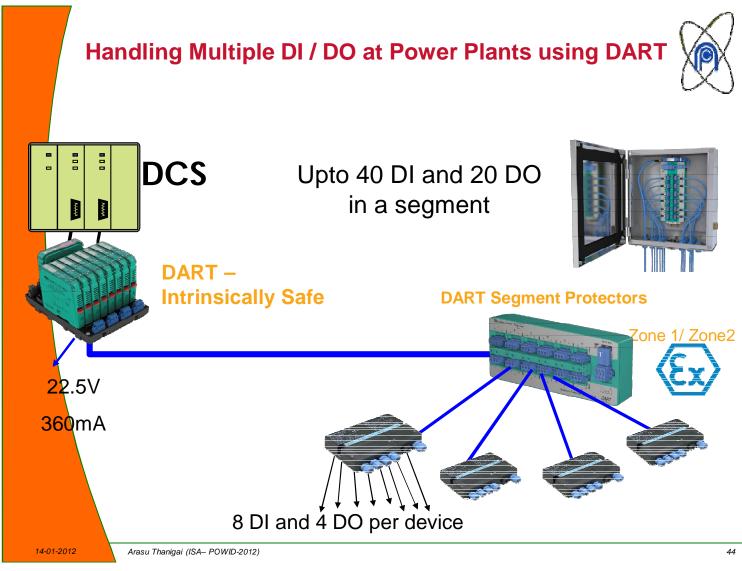

### **DI / DO FF Device**





- Discrete solutions for Fieldbus
- 4 Butterfly valves
- 8 Sensor /contact inputs
- Bus powered
- Intrinsically safe





14-01-2012

Arasu Thanigai (ISA– POWID-2012)







#### DART Fieldbus is fully integrated into DCS Asset Management system for online physical layer diagnostics

14-01-2012

Arasu Thanigai (ISA– POWID-2012)

49

## **DART Fieldbus Asset Management Integration**



# One Plant AssetManagement

- Includes fieldbus now as asset
- Customary look and feel
- Reduces required training
- Reduces potential for errors

# Open Architecture Integration:

- AMS Suite
- PRM
- FieldCare
- FieldMate
- PACTware
- OPC Interface

14-01-2012



Automatic Setup Included