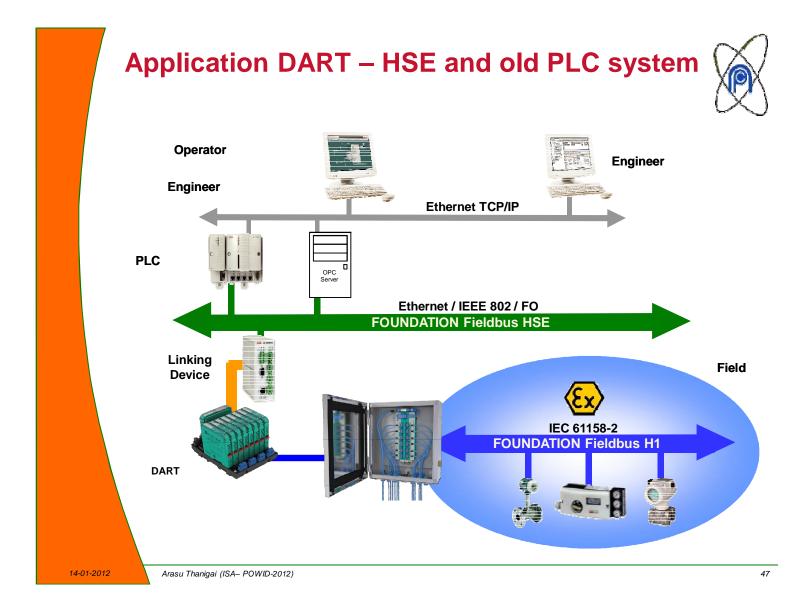

### **DI / DO FF Device**





- Discrete solutions for Fieldbus
- 4 Butterfly valves
- 8 Sensor /contact inputs
- Bus powered
- Intrinsically safe





14-01-2012

Arasu Thanigai (ISA– POWID-2012)







#### DART Fieldbus is fully integrated into DCS Asset Management system for online physical layer diagnostics

14-01-2012

Arasu Thanigai (ISA– POWID-2012)

49

## **DART Fieldbus Asset Management Integration**



# One Plant AssetManagement

- Includes fieldbus now as asset
- Customary look and feel
- Reduces required training
- Reduces potential for errors

# Open Architecture Integration:

- AMS Suite
- PRM
- FieldCare
- FieldMate
- PACTware
- OPC Interface

14-01-2012



Automatic Setup Included