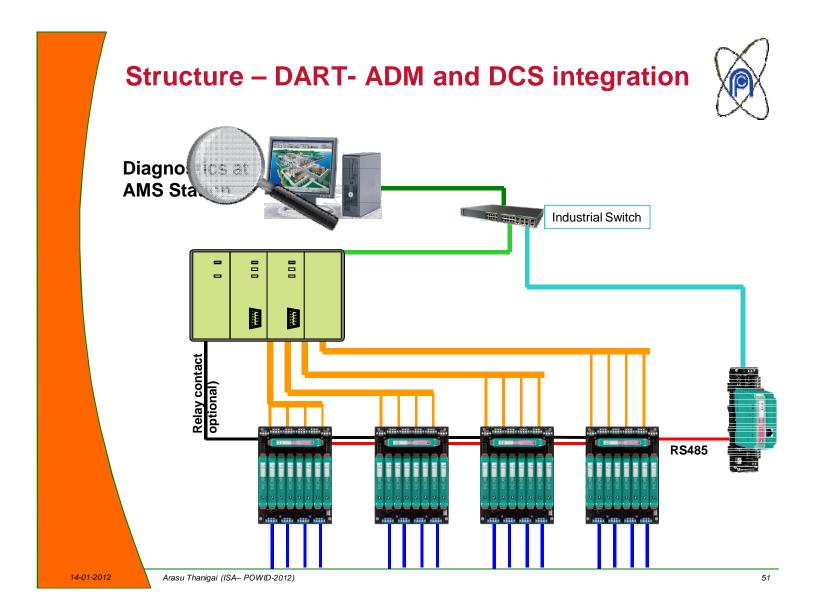

#### DART Fieldbus is fully integrated into DCS Asset Management system for online physical layer diagnostics

14-01-2012

Arasu Thanigai (ISA– POWID-2012)

49