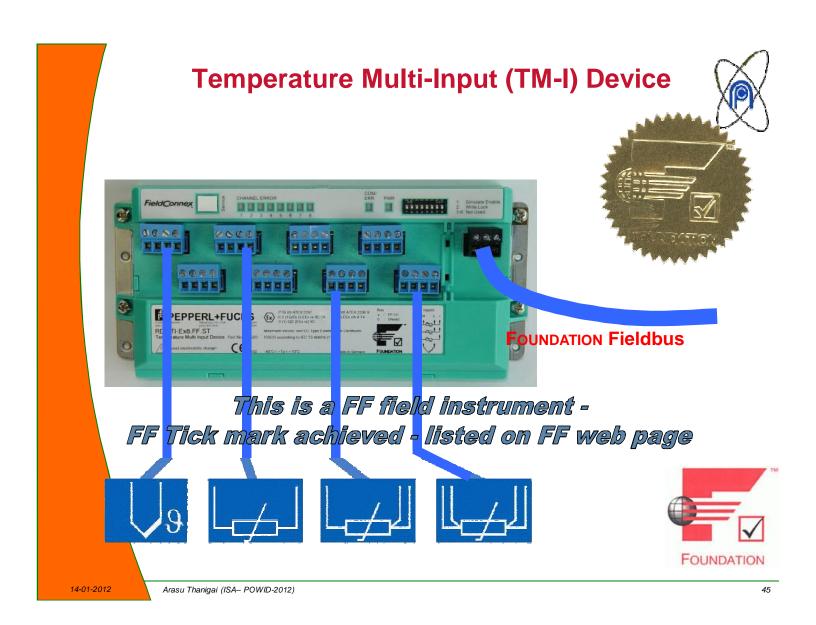

### **DI / DO FF Device**





- Discrete solutions for Fieldbus
- 4 Butterfly valves
- 8 Sensor /contact inputs
- Bus powered
- Intrinsically safe





14-01-2012

Arasu Thanigai (ISA– POWID-2012)







#### DART Fieldbus is fully integrated into DCS Asset Management system for online physical layer diagnostics

14-01-2012

Arasu Thanigai (ISA– POWID-2012)

49

## **DART Fieldbus Asset Management Integration**



# One Plant AssetManagement

- Includes fieldbus now as asset
- Customary look and feel
- Reduces required training
- Reduces potential for errors

# Open Architecture Integration:

- AMS Suite
- PRM
- FieldCare
- FieldMate
- PACTware
- OPC Interface

14-01-2012



Automatic Setup Included