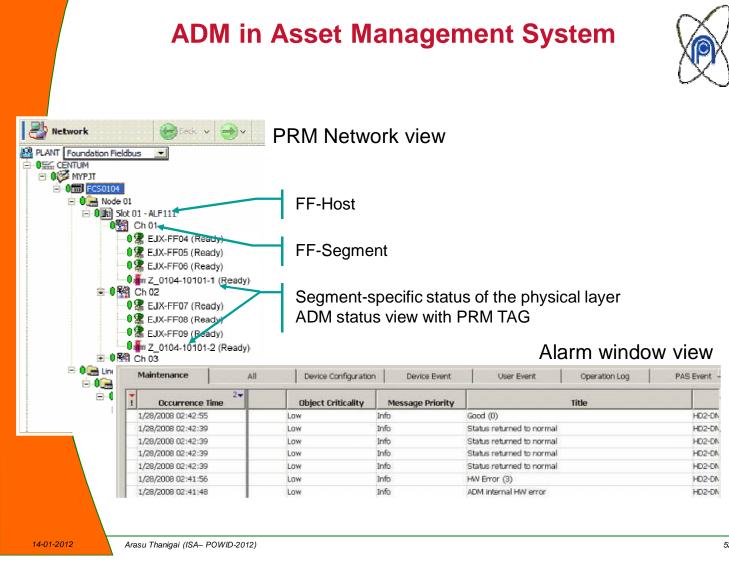

#### DART Fieldbus is fully integrated into DCS Asset Management system for online physical layer diagnostics

14-01-2012

Arasu Thanigai (ISA– POWID-2012)

49