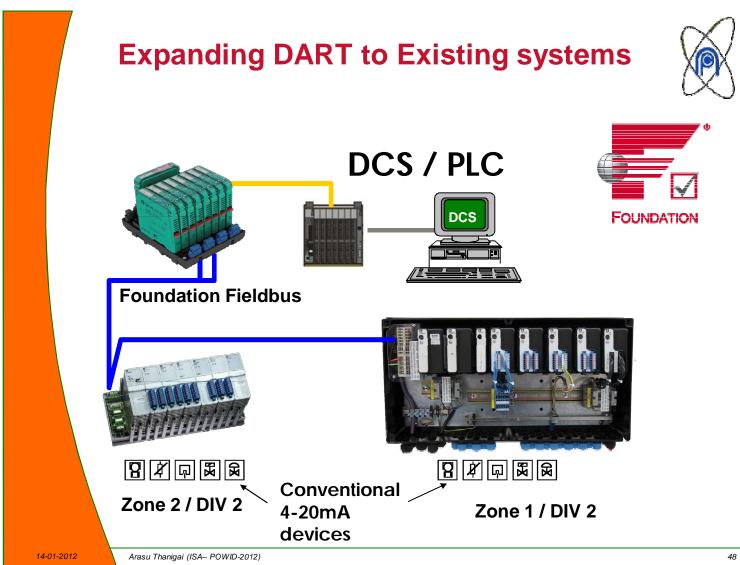

### **DI / DO FF Device**





- Discrete solutions for Fieldbus
- 4 Butterfly valves
- 8 Sensor /contact inputs
- Bus powered
- Intrinsically safe





14-01-2012

Arasu Thanigai (ISA– POWID-2012)







#### DART Fieldbus is fully integrated into DCS Asset Management system for online physical layer diagnostics

14-01-2012

Arasu Thanigai (ISA– POWID-2012)

49

## **DART Fieldbus Asset Management Integration**



# One Plant AssetManagement

- Includes fieldbus now as asset
- Customary look and feel
- Reduces required training
- Reduces potential for errors

# Open Architecture Integration:

- AMS Suite
- PRM
- FieldCare
- FieldMate
- PACTware
- OPC Interface

14-01-2012



Automatic Setup Included