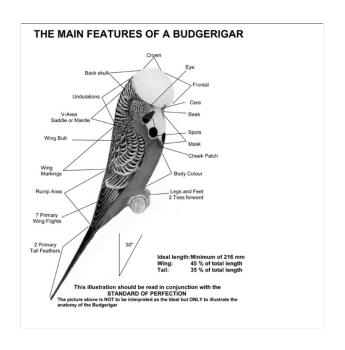

## 70<sup>th</sup> Annual All Bird Show

October 28, 2023 Temple, Texas

**Budgerigars** 

## **Budgerigar Association of America Schedule of Classes**

| Adult Cocks | Young Cocks |                                            | Adult Hens | Young Hens |
|-------------|-------------|--------------------------------------------|------------|------------|
|             |             | Section 1 – Light Green                    |            |            |
| 101         | 102         |                                            | 103        | 104        |
|             |             | Section 2 – Dark Green                     |            |            |
| 201         | 202         |                                            | 203        | 204        |
|             |             | Secti