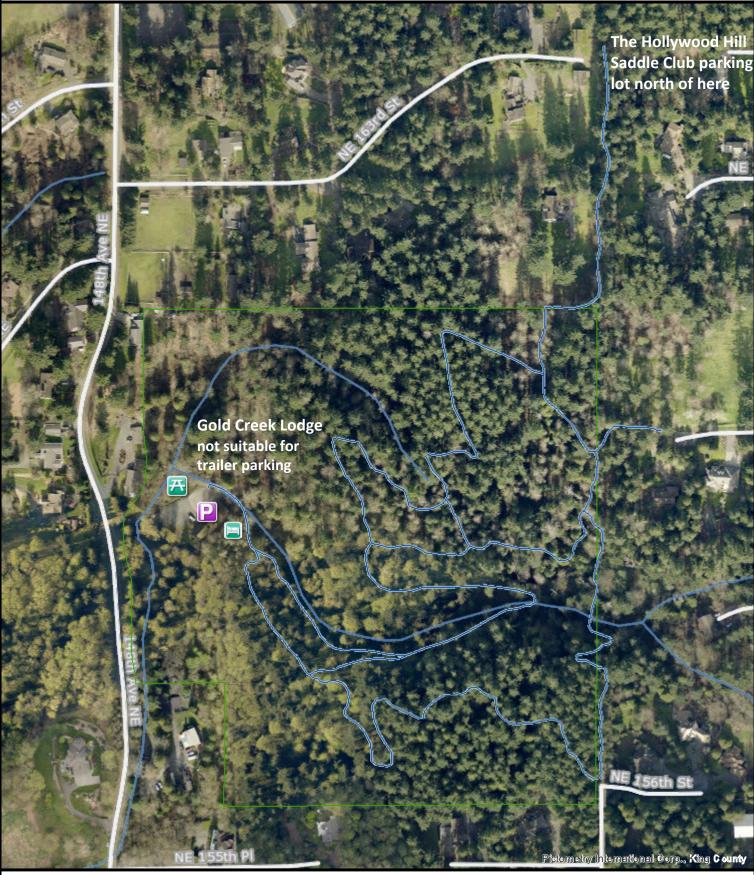

## **Gold Creek Park Trail System**

The information included on this map has been compiled by King County staff from a variety of sources and is subject to change without notice. King County makes no representations or warranties, express or implied, as to accuracy, compileteness, timeliness, or rights to the use of such information. This document is not intended for use as a survey product. King County shall not be liable for any general, special, indirect, incidental, or consequential damages including, but not limited to, lost revenues or lost profits resulting from the use or misuse of the information contained on this map. Any sale of this map or information on this map is prohibited except by written permission of King County.

Legend:

**Blue lines: Gold Creek** 

Highlighted blue lines: Trail System

Date: 7/14/2023 King County in partnership with the Hollywood Hill Saddle Club