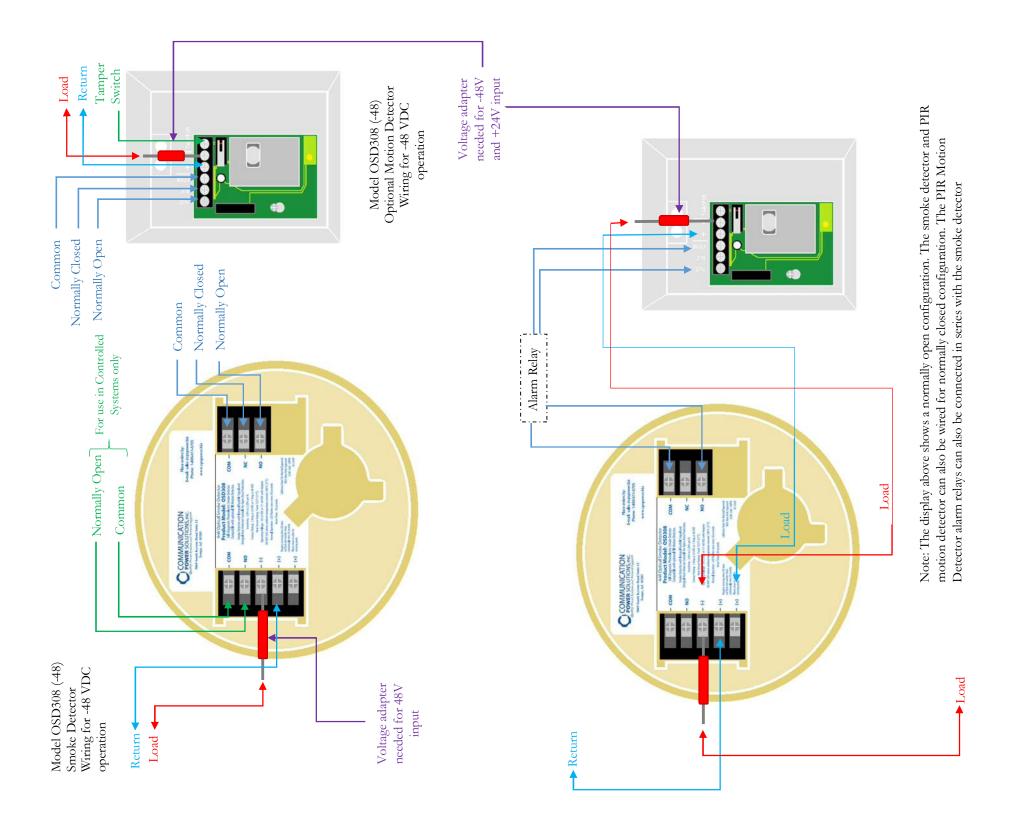

## 24V & 48V DC Smoke Detector with Alarm w/ Sounder, Output Relay and Optional PIR Motion Detector

Communication Power Solutions, Inc. (CPS, Inc.) offers the **OSD308 Smoke Detector**, a modified Commercial Grade Smoke Detector suitable for use in enclosed areas. This product is assembled and modified, for use in 24Vdc & 48Vdc telecommunication applications.

Testing can be activated by pressing the LED/Test Button on top of the smoke detector for greater than 5 seconds. The siren initiates a clicking noise during this time. Alarm activation is indicated by the LED, the siren, and the alarm reporting to the alarm block. Smoke Detectors can also be integrated with the optional PIR Motion Detectors. Please allow a minimum of 20 seconds between test activations.

Motion Detector (Optional)

5869 South Kyrene Road #12 Tempe, AZ 85283

> 1-800-511-5705 Sales@CPSPower.biz

Suitable replacement for the OSD223 and upgradable to PIR Motion Detector option