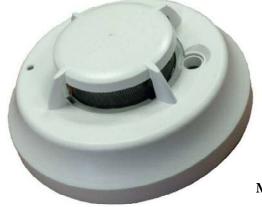

## 24V & 48V DC Smoke Detector with Alarm w/ Sounder, Output Relay and Optional PIR Motion Detector

Communication Power Solutions, Inc. (CPS, Inc.) offers the **OSD308 Smoke Detector**, a modified Commercial Grade Smoke Detector suitable for use in enclosed areas. This product is assembled and modified, for use in 24Vdc & 48Vdc telecommunication applications.

The OSD308 Series self-diagnostic, photoelectric, four wire smoke detector continuously monitors their own sensitivity and operational status, and provides a visual trouble indication if they drift out of sensitivity range or fail internal diagnostics. This unique, patented technology meets NFPA 72 field sensitivity testing requirements without the need for external meters.

## Features:

- ♦ Intelligent, self-diagnostics
- ♦ On-site maintenance alert
- ♦ Field replaceable optical chamber
- ♦ Low-profile design
- ♦ Advanced false alarm immunity.
- Alarm relay for connection to system alarms.
- ◆ Rate-of-rise or Fixed Temperature Heat Sensor
- ♦ Piezoelectric alarm with Three-Temporal sound
- ♦ Compatible with P.I.R Motion Detector

## **Specifications:**

- California State Fire Marshal approved
- ♦ MEA (Maryland) approved
- Sensitivity 3. 8% to 2.20% per ft.
- Operating voltage: 10-33 VDC or 17-60 VDC with Adapter
- Heat Sensor Rating: Fixed 135°F (57°C)
- ◆ Contact rating: 2.0 Amp @ 24 VDC or 1.0 Amp @ 48 VDC