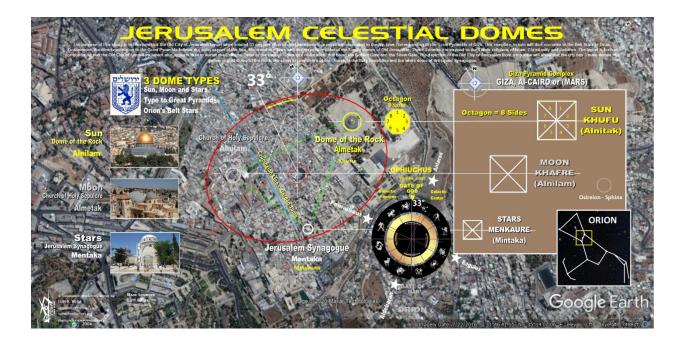

The purpose of this study is to illustrate that the Old City of Jerusalem layout, when rotated 33 Degrees Counterclockwise from True North, will correlate to the Ley-Lines corresponding to the Great Pyramids of Giza. This Template, in turn, will thus correlate to the Belt Stars of Orion. Furthermore, the direct correlation to the Great Pyramids follows the Color Aspect of the Sun, Moon and the Stars with the respective to the Color of the 3 Main Domes of Old Jerusalem. These 3 Domes correspond to the 3 Main Religions of Islam, Christianity and Judaism.

The Layout is further corroborating that the Old City of Jerusalem Layout, also appears then to Mirror the Celestial Order of the Orientation Mirroring the Golden Gate and the Silver Gate. The Depiction of the Old City of Jerusalem from a Top View will show that the City has 3 Main Domes, the Yellow or Gold Dome of the Rock, the Dull Grey Dome of the Church of the Holy Sepulchre and the White Dome of the Grand Synagogue. The 1st Dome, that of the Dome of the Rock which is presently under Islamic Occupation is Gold in its Composition and thus the corresponding Color of Yellow.

Celestially, this Principle Dome thus corresponds to the Celestial Order of the Sun, and to Orion's largest Star of Alnitak. It is the biggest of the 3 Domes and corresponds to an Octagon Sided Structure. This Octagon Geometric Configuration will Depict a Key Marker in lending Credence to this Theory that Old Jerusalem is indeed corresponding to the Ley-Lines of the Giza Great Pyramid of Khufu. It has been found to actually be an Encrypted 8 Sided Octagon when seen from the air and especially when observing the Shadow Effects on it.

The next Dome that dots the Skyline of Old Jerusalem is that of the Church of the Holy Sepulchre in the Christian Quarter. The main Dome of the Church is almost the same size as that of the Dome of the Rock and thus correlates to the 2nd Great Pyramid of Giza, Khafre, that likewise is almost the same Dimension as that of the Great Pyramid. This 2nd Dome in size and Celestial Order corresponds to the Moon, and thus has the Color of the Dome being Grey. This Dome corresponds to the 2nd Belt Star of Orion, Alnilam.

#### **City With A Name**

The 3rd Dome of Jerusalem is the smallest in terms of its size in comparison to the other 2 Domes described. This Dome pertains to the Grand Synagogue of Jerusalem in the Jewish Quarter. The Color of the dome is White and thus corresponds to the Celestial Order of the Stars. In turn, this Small White Dome corresponds to the smallest of the Great Pyramids, that of Menkaure and the Belt Star of Orion, Mintaka which is also the smallest.

DOMEGIZA PYRAMIDORION1. Dome of RockKhufuAlnitak2. Church of the Holy SepulchreKhafreAlnilam

Menkaure

In essence, Jerusalem is a Sacred Motif of what it takes and what or how is the way back to the Garden attained, due to the Fall of Mankind. That Gate was Locked, and Celestial Sentinels were placed there. This would have been a Sad State of Affairs, if it were not for Jesus who came to Open the Gate back to Paradise once again. This was accomplished by the foreseen Sacrifice YHVH had to make to cover the Bodies of Adam and Eve with.

Mintaka

Instead, the Antithesis of the same Motifs are attributed to the Serpent that has Beguiled Humanity into an Alternative 'Gospel' that seeks to Enthrone and Ascribe all Human Worship to Lucifer, the False Christ, the Anointed Cherub that Rebelled against YHVH, eventually there in Jerusalem. The following is the Delineation of the various Overlays of the Dome to Giza to Orion Correlations. In what way?