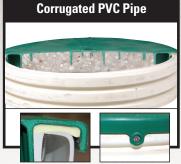

# **HEAVY DUTY MULTI-PURPOSE**

**Fits most commercially** available:

- Risers
- IPEX PVC Ribbed Pipe
- Corrugated Pipe

FREE FREIGHT ON FULL CARTONS!

LID MAY BE USED WITH OR WITHOUT CONCRETE CENTER





Secured by 6 Vertical and 4 Horizontal Safety Screws. Screws Included.



Foamed-in Permanent Polyurethane Gasket.



Holds up to 70 lbs of Concrete for Added Safety.



Water-TITE™ Vertical and Horizontal Safety Screws

#### **Corrugated HDPE Pipe**



Water-TITE™



Safety Screws



Water-TITE™ Joint

Horizontal Safety Screws



Water-TITE™ Joint



Safety Screws



Water-TITE™ Joint

Horizontal Safety Screws













# **DRAINAGE AND SEPTIC PRODUCTS**

### **Corrugated HDPE Pipe**









Horizontal Safety Screws

# **Corrugated PVC Pipe**





Water-tight Joint



Horizontal Safety Screws

#### **IPEX Ribbed PVC Pipe**





Water-tight Joint



Horizontal Safety Screws

#### **Plastic Riser**





Water-tight Joint



Horizontal Safety Screws

## **Tuf-Tite Riser**





Water-tight Joint



Vertical and Horizontal Safety Screws

# **Safety Screws**

All Tuf-Tite Riser Lids come with a choice of stainless steel safety screws.

1.75" square drive



1.75" phillips drive