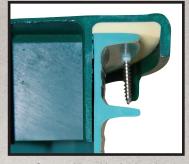

Foamed-in Permanent Polyurethane Gasket.

Holds up to 70 lbs of Concrete for Added Safety.

Water-TITE™ Vertical and Horizontal Safety Screws

# **Safety Screws**

All Tuf-Tite Riser Lids come with a choice of stainless steel safety screws.

1.75" square drive

1.75" phillips drive