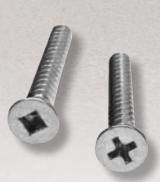

# **Safety Screws**

All Tuf-Tite Riser Lids come with a choice of stainless steel safety screws.

1.75" square drive

1.75" phillips drive