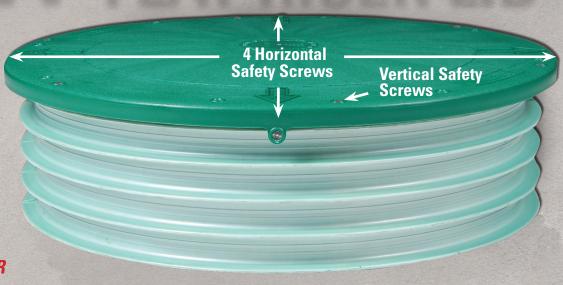

# **HEAVY DUTY MULTI-PURPOSE**

**Fits most commercially** available:

- Risers
- IPEX PVC Ribbed Pipe
- Corrugated Pipe

FREE FREIGHT ON FULL CARTONS!

LID MAY BE USED WITH OR WITHOUT CONCRETE CENTER

Secured by 6 Vertical and 4 Horizontal Safety Screws. Screws Included.

Foamed-in Permanent Polyurethane Gasket.

Holds up to 70 lbs of Concrete for Added Safety.

Water-TITE™ Vertical and Horizontal Safety Screws

Horizontal Safety Screws