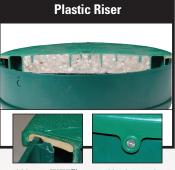

# **HEAVY DUTY MULTI-PURPOSE**

**Fits most commercially** available:

- Risers
- IPEX PVC Ribbed Pipe
- Corrugated Pipe

FREE FREIGHT ON FULL CARTONS!

LID MAY BE USED WITH OR WITHOUT CONCRETE CENTER





Secured by 6 Vertical and 4 Horizontal Safety Screws. Screws Included.



Foamed-in Permanent Polyurethane Gasket.



Holds up to 70 lbs of Concrete for Added Safety.



Water-TITE™ Vertical and Horizontal Safety Screws

#### **Corrugated HDPE Pipe**



Water-TITE™



Safety Screws



Water-TITE™ Joint

Horizontal Safety Screws



Water-TITE™ Joint



Safety Screws



Water-TITE™ Joint

Horizontal Safety Screws













# **DRAINAGE AND SEPTIC PRODUCTS**

### **Corrugated HDPE Pipe**









Horizontal Safety Screws

# **Corrugated PVC Pipe**





Water-tight Joint



Horizontal Safety Screws

#### **IPEX Ribbed PVC Pipe**





Water-tight Joint



Horizontal Safety Screws

#### **Plastic Riser**





Water-tight Joint



Horizontal Safety Screws

## **Tuf-Tite Riser**





Water-tight Joint



Vertical and Horizontal Safety Screws

# **Safety Screws**

All Tuf-Tite Riser Lids come with a choice of stainless steel safety screws.

1.75" square drive



1.75" phillips drive