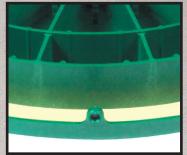

Foamed-in Permanent Polyurethane Gasket.

Holds up to 70 lbs of Concrete for Added Safety.

Water-TITE™ Vertical and Horizontal Safety Screws

Horizontal Safety Screws