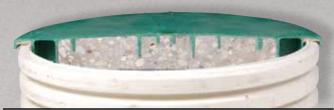

Foamed-in Permanent Polyurethane Gasket.

Holds up to 70 lbs of Concrete for Added Safety.

Water-TITE™ Vertical and Horizontal Safety Screws