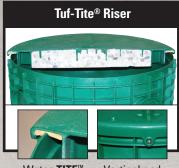

# **HEAVY DUTY MULTI-PURPOSE**

**Fits most commercially** available:

- Risers
- IPEX PVC Ribbed Pipe
- Corrugated Pipe

FREE FREIGHT ON FULL CARTONS!

LID MAY BE USED WITH OR WITHOUT CONCRETE CENTER





Secured by 6 Vertical and 4 Horizontal Safety Screws. Screws Included.



Foamed-in Permanent Polyurethane Gasket.



Holds up to 70 lbs of Concrete for Added Safety.



Water-TITE™ Vertical and Horizontal Safety Screws

#### **Corrugated HDPE Pipe**



Water-TITE™



Safety Screws



Water-TITE™ Joint

Horizontal Safety Screws



Water-TITE™ Joint



Safety Screws



Water-TITE™ Joint

Horizontal Safety Screws













# **DRAINAGE AND SEPTIC PRODUCTS**

### **Corrugated HDPE Pipe**









Horizontal Safety Screws

# **Corrugated PVC Pipe**





Water-tight Joint



Horizontal Safety Screws

#### **IPEX Ribbed PVC Pipe**





Water-tight Joint



Horizontal Safety Screws

#### **Plastic Riser**





Water-tight Joint



Horizontal Safety Screws

## **Tuf-Tite Riser**





Water-tight Joint



Vertical and Horizontal Safety Screws

# **Safety Screws**

All Tuf-Tite Riser Lids come with a choice of stainless steel safety screws.

1.75" square drive