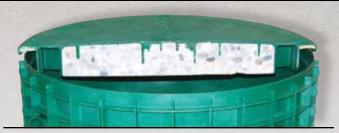

Foamed-in Permanent Polyurethane Gasket.

Holds up to 70 lbs of Concrete for Added Safety.

Water-TITE™ Vertical and Horizontal Safety Screws