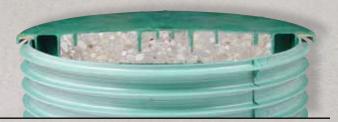

Foamed-in Permanent Polyurethane Gasket.

Holds up to 70 lbs of Concrete for Added Safety.

Water-TITE™ Vertical and Horizontal Safety Screws

#### **Corrugated HDPE Pipe**

Water-TITE™

Safety Screws

Water-TITE™ Joint

Horizontal Safety Screws

Water-TITE™ Joint

Safety Screws

Water-TITE™ Joint

### **Corrugated HDPE Pipe**

Horizontal Safety Screws