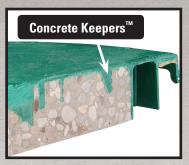

Foamed-in Permanent Polyurethane Gasket.

Holds up to 70 lbs of Concrete for Added Safety.

Water-TITE™ Vertical and Horizontal Safety Screws