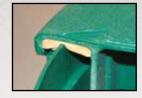

Foamed-in Permanent Polyurethane Gasket.

Holds up to 70 lbs of Concrete for Added Safety.

Water-TITE™ Vertical and Horizontal Safety Screws

#### **Corrugated HDPE Pipe**

Water-TITE™

Safety Screws

Water-TITE™ Joint

Horizontal Safety Screws

Water-TITE™ Joint

Safety Screws

Water-TITE™ Joint