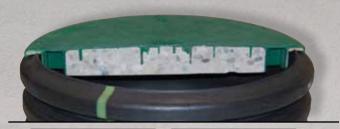

Foamed-in Permanent Polyurethane Gasket.

Holds up to 70 lbs of Concrete for Added Safety.

Water-TITE™ Vertical and Horizontal Safety Screws