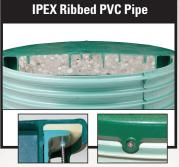

# **HEAVY DUTY MULTI-PURPOSE**

**Fits most commercially** available:

- Risers
- IPEX PVC Ribbed Pipe
- Corrugated Pipe

FREE FREIGHT ON FULL CARTONS!

LID MAY BE USED WITH OR WITHOUT CONCRETE CENTER





Secured by 6 Vertical and 4 Horizontal Safety Screws. Screws Included.



Foamed-in Permanent Polyurethane Gasket.



Holds up to 70 lbs of Concrete for Added Safety.



Water-TITE™ Vertical and Horizontal Safety Screws

#### **Corrugated HDPE Pipe**



Water-TITE™



Safety Screws



Water-TITE™ Joint

Horizontal Safety Screws



Water-TITE™ Joint



Safety Screws



Water-TITE™ Joint

Horizontal Safety Screws













# **DRAINAGE AND SEPTIC PRODUCTS**

### **Corrugated HDPE Pipe**









Horizontal Safety Screws

# **Corrugated PVC Pipe**





Water-tight Joint



Horizontal Safety Screws

#### **IPEX Ribbed PVC Pipe**





Water-tight Joint



Horizontal Safety Screws

#### **Plastic Riser**





Water-tight Joint



Horizontal Safety Screws

## **Tuf-Tite Riser**





Water-tight Joint



Vertical and Horizontal Safety Screws

# **Safety Screws**

All Tuf-Tite Riser Lids come with a choice of stainless steel safety screws.

1.75" square drive



1.75" phillips drive