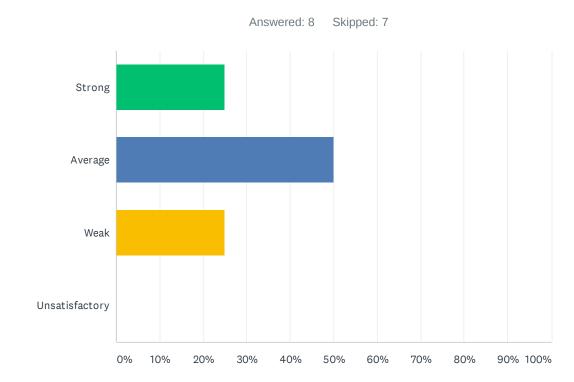

# Q22 The Special Education Department is assisting you with your questions, problems, and concerns.

| ANSWER CHOICES | RESPONSES |   |
|----------------|-----------|---|
| Strong         | 25.00%    | 2 |
| Average        | 50.00%    | 4 |
| Weak           | 25.00%    | 2 |
| Unsatisfactory | 0.00%     | 0 |
| TOTAL          |           | 8 |