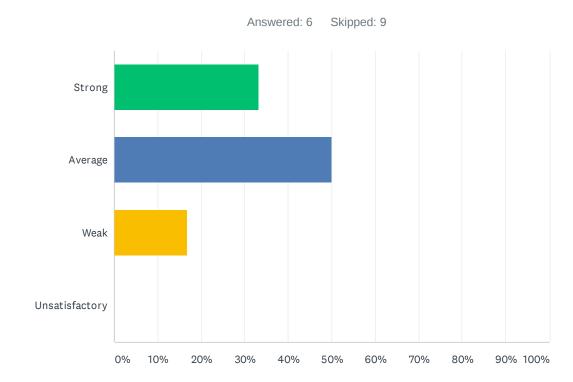

### Q23 Special Education class size is balanced within each program to ensure student safety and individualized instruction.

| ANSWER CHOICES | RESPONSES |   |
|----------------|-----------|---|
| Strong         | 16.67%    | 1 |
| Average        | 50.00%    | 3 |
| Weak           | 33.33%    | 2 |
| Unsatisfactory | 0.00%     | 0 |
| TOTAL          |           | 6 |