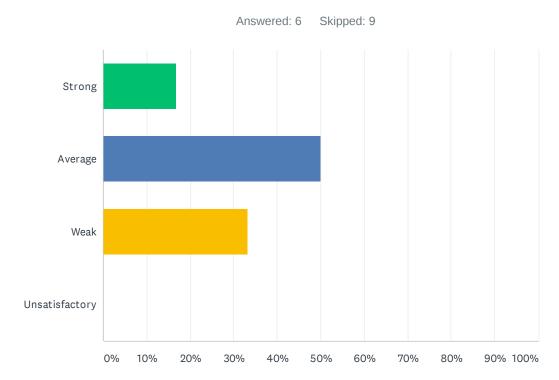

### Q23 Special Education class size is balanced within each program to ensure student safety and individualized instruction.

| ANSWER CHOICES | RESPONSES |   |
|----------------|-----------|---|
| Strong         | 16.67%    | 1 |
| Average        | 50.00%    | 3 |
| Weak           | 33.33%    | 2 |
| Unsatisfactory | 0.00%     | 0 |
| TOTAL          |           | 6 |