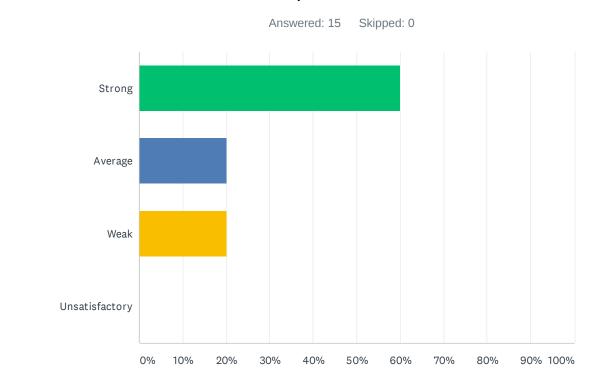

# Q9 Administration supports staff against attacks and criticism from parents.

| ANSWER CHOICES | RESPONSES |    |
|----------------|-----------|----|
| Strong         | 60.00%    | 9  |
| Average        | 20.00%    | 3  |
| Weak           | 20.00%    | 3  |
| Unsatisfactory | 0.00%     | 0  |
| TOTAL          |           | 15 |