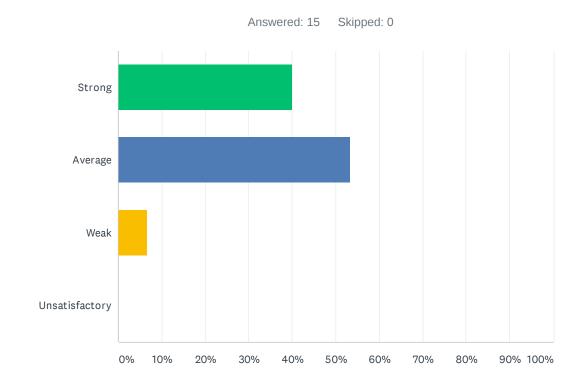

# Q19 Staff is given time to input district required data (ie. Benchmarks, Dibels, CFAs, Report Card, and etc).

| ANSWER CHOICES | RESPONSES |    |
|----------------|-----------|----|
| Strong         | 40.00%    | 6  |
| Average        | 53.33%    | 8  |
| Weak           | 6.67%     | 1  |
| Unsatisfactory | 0.00%     | 0  |
| TOTAL          |           | 15 |