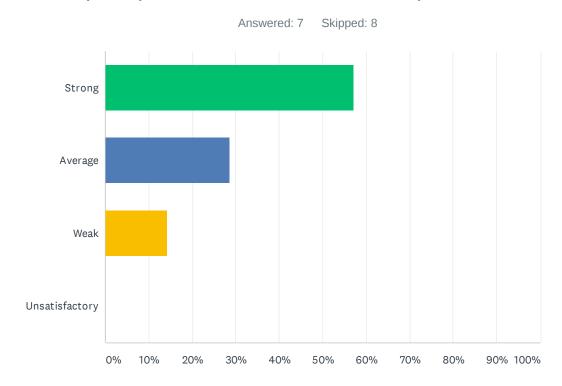

#### Q27 The site principal is accessible to discuss special education issues.

| ANSWER CHOICES | RESPONSES |   |
|----------------|-----------|---|
| Strong         | 57.14%    | 4 |
| Average        | 28.57%    | 2 |
| Weak           | 14.29%    | 1 |
| Unsatisfactory | 0.00%     | 0 |
| TOTAL          |           | 7 |