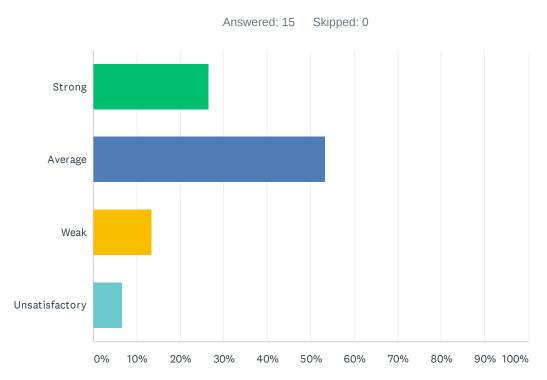

#### Q29 PBIS is used effectively and is improving behavior.

| ANSWER CHOICES | RESPONSES |    |
|----------------|-----------|----|
| Strong         | 26.67%    | 4  |
| Average        | 53.33%    | 8  |
| Weak           | 13.33%    | 2  |
| Unsatisfactory | 6.67%     | 1  |
| TOTAL          |           | 15 |