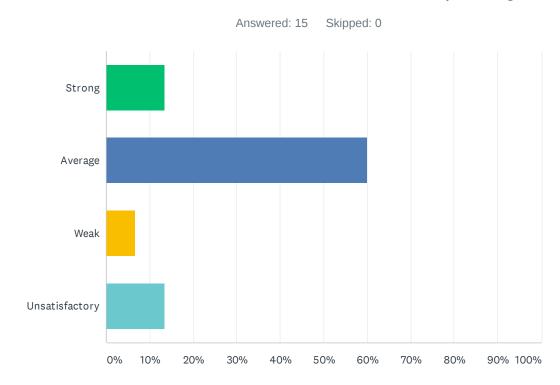

#### Q33 Positive referrals are an effective tool in improving discipline.

| ANSWER CHOICES | RESPONSES |
|----------------|-----------|
| Strong         | 13.33% 2  |
| Average        | 60.00% 9  |
| Weak           | 6.67% 1   |
| Unsatisfactory | 13.33% 2  |
| TOTAL          | 15        |