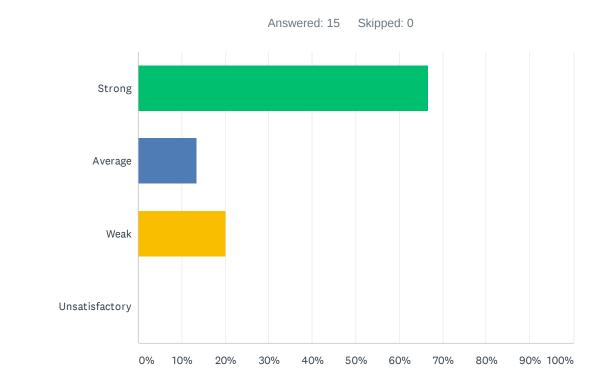

### Q10 Site administration treats all teachers equally; there is no preferential treatment.

| ANSWER CHOICES | RESPONSES |    |
|----------------|-----------|----|
| Strong         | 66.67%    | 10 |
| Average        | 13.33%    | 2  |
| Weak           | 20.00%    | 3  |
| Unsatisfactory | 0.00%     | 0  |
| TOTAL          |           | 15 |