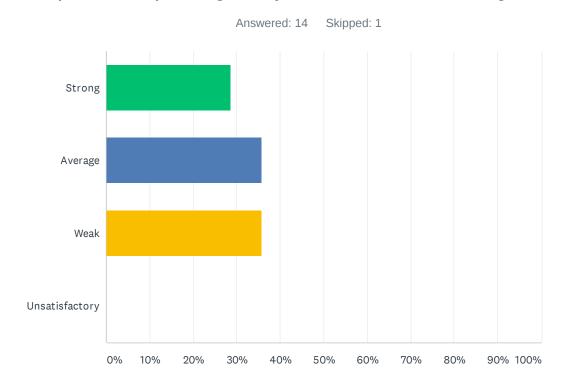

#### Q32 Discipline is improving at my site and not interfering with learning.

| ANSWER CHOICES | RESPONSES |
|----------------|-----------|
| Strong         | 28.57% 4  |
| Average        | 35.71% 5  |
| Weak           | 35.71% 5  |
| Unsatisfactory | 0.00% 0   |
| TOTAL          | 14        |