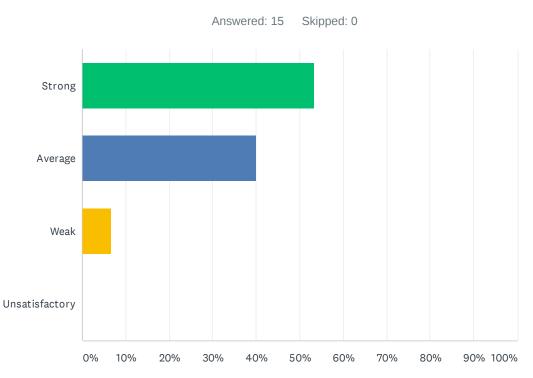

#### Q31 Staff and students feel safe at my site.

| ANSWER CHOICES | RESPONSES |    |
|----------------|-----------|----|
| Strong         | 53.33%    | 8  |
| Average        | 40.00%    | 6  |
| Weak           | 6.67%     | 1  |
| Unsatisfactory | 0.00%     | 0  |
| TOTAL          |           | 15 |