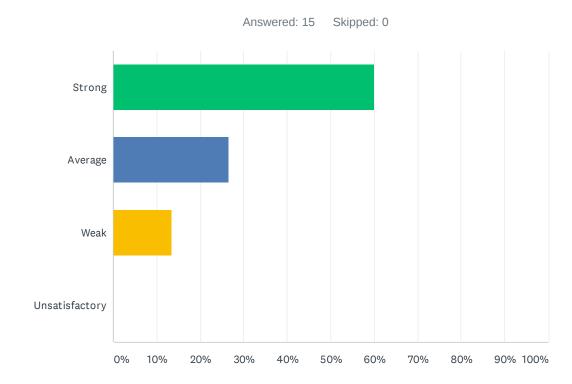

#### Q4 Site administration treats staff with respect; you feel like a valued member of a team

| ANSWER CHOICES | RESPONSES |    |
|----------------|-----------|----|
| Strong         | 60.00%    | 9  |
| Average        | 33.33%    | 5  |
| Weak           | 6.67%     | 1  |
| Unsatisfactory | 0.00%     | 0  |
| TOTAL          |           | 15 |