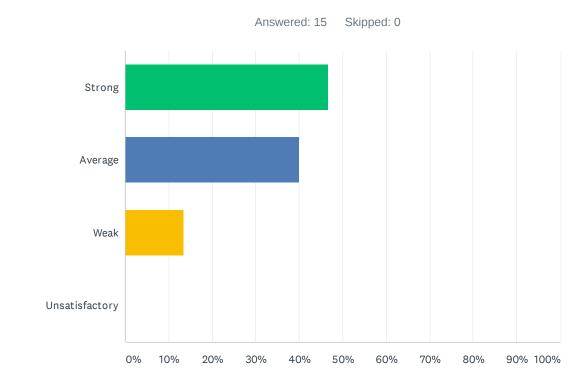

### Q30 PBIS and Behavior Intervention Specialists are creating a safer environment at my site.

| ANSWER CHOICES | RESPONSES |    |
|----------------|-----------|----|
| Strong         | 46.67%    | 7  |
| Average        | 40.00%    | 6  |
| Weak           | 13.33%    | 2  |
| Unsatisfactory | 0.00%     | 0  |
| TOTAL          |           | 15 |