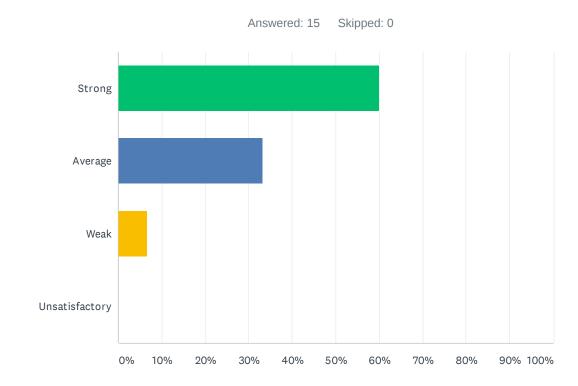

#### Q4 Site administration treats staff with respect; you feel like a valued member of a team

| ANSWER CHOICES | RESPONSES |    |
|----------------|-----------|----|
| Strong         | 60.00%    | 9  |
| Average        | 33.33%    | 5  |
| Weak           | 6.67%     | 1  |
| Unsatisfactory | 0.00%     | 0  |
| TOTAL          |           | 15 |