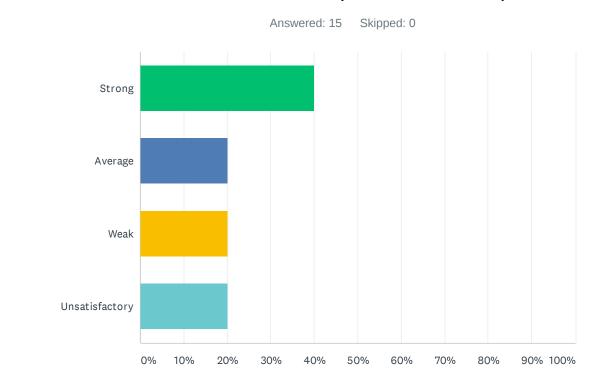

# Q7 Administration utilizes staff according to their job description (ie. Coaches, APL's, Specialists & Staff).

| ANSWER CHOICES | RESPONSES |    |
|----------------|-----------|----|
| Strong         | 40.00%    | 6  |
| Average        | 20.00%    | 3  |
| Weak           | 20.00%    | 3  |
| Unsatisfactory | 20.00%    | 3  |
| TOTAL          |           | 15 |