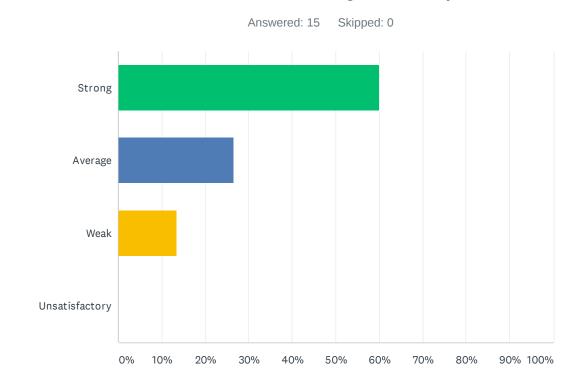

#### Q6 Site administration follows the contract and respects personal rights.

| ANSWER CHOICES | RESPONSES |
|----------------|-----------|
| Strong         | 60.00% 9  |
| Average        | 26.67% 4  |
| Weak           | 13.33% 2  |
| Unsatisfactory | 0.00% 0   |
| TOTAL          | 15        |