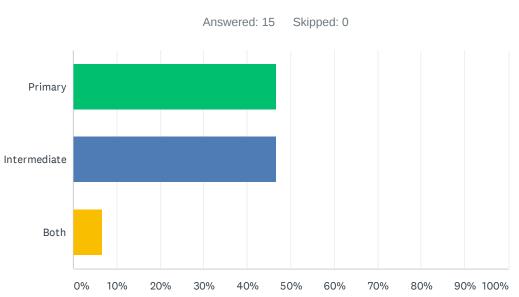

#### Q2 Instructional Grade Level or Support Services

| ANSWER CHOICES | RESPONSES |    |
|----------------|-----------|----|
| Primary        | 46.67%    | 7  |
| Intermediate   | 46.67%    | 7  |
| Both           | 6.67%     | 1  |
| TOTAL          |           | 15 |