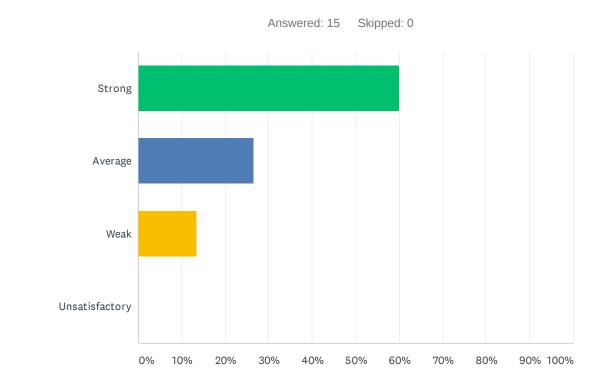

#### Q8 Administration maintains open communication with staff, parents, and students.

| ANSWER CHOICES | RESPONSES |    |
|----------------|-----------|----|
| Strong         | 66.67%    | 10 |
| Average        | 33.33%    | 5  |
| Weak           | 0.00%     | 0  |
| Unsatisfactory | 0.00%     | 0  |
| TOTAL          |           | 15 |