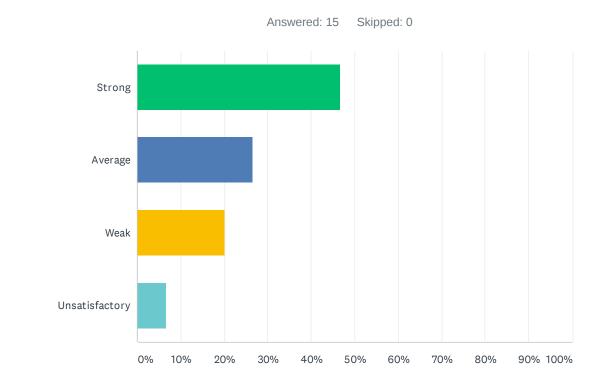

### Q5 Site administration conducts classroom visits (walk-through) in least the disruptive manner and leaves timely feedback (within 24 hours).

| ANSWER CHOICES | RESPONSES |    |
|----------------|-----------|----|
| Strong         | 46.67%    | 7  |
| Average        | 26.67%    | 4  |
| Weak           | 20.00%    | 3  |
| Unsatisfactory | 6.67%     | 1  |
| TOTAL          |           | 15 |