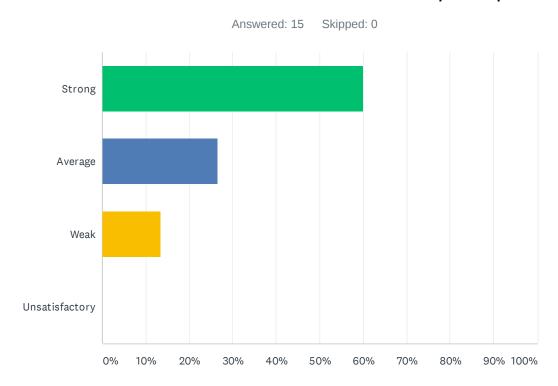

#### Q6 Site administration follows the contract and respects personal rights.

| ANSWER CHOICES | RESPONSES |
|----------------|-----------|
| Strong         | 60.00% 9  |
| Average        | 26.67% 4  |
| Weak           | 13.33% 2  |
| Unsatisfactory | 0.00% 0   |
| TOTAL          | 15        |