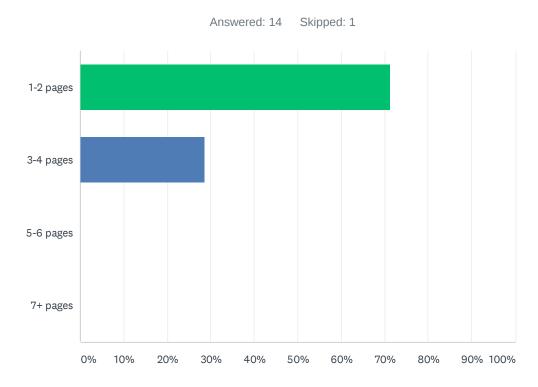

### Q20 Teachers are required to submit complete, but not excessively lengthy lesson plans.

| ANSWER CHOICES | RESPONSES |    |
|----------------|-----------|----|
| 1-2 pages      | 71.43%    | 10 |
| 3-4 pages      | 28.57%    | 4  |
| 5-6 pages      | 0.00%     | 0  |
| 7+ pages       | 0.00%     | 0  |
| TOTAL          |           | 14 |