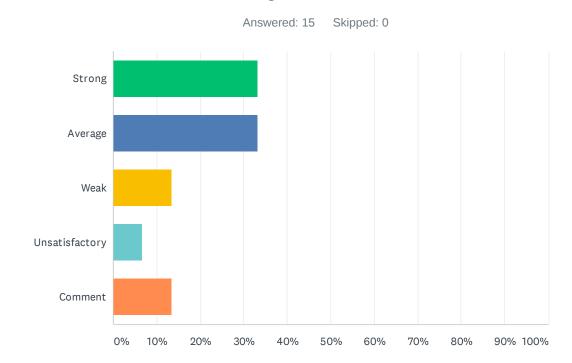

# Q12 Administration processes ODR's (Office Disciplinary Referrals) within 48 hours and supports staff when discipline moves beyond classroom managed behaviors.

| ANSWER CHOICES | RESPONSES |   |
|----------------|-----------|---|
| Strong         | 33.33%    | 5 |
| Average        | 33.33%    | 5 |
| Weak           | 13.33%    | 2 |
| Unsatisfactory | 6.67%     | 1 |
| Comment        | 13.33%    | 2 |
| TOTAL          | 1         | 5 |