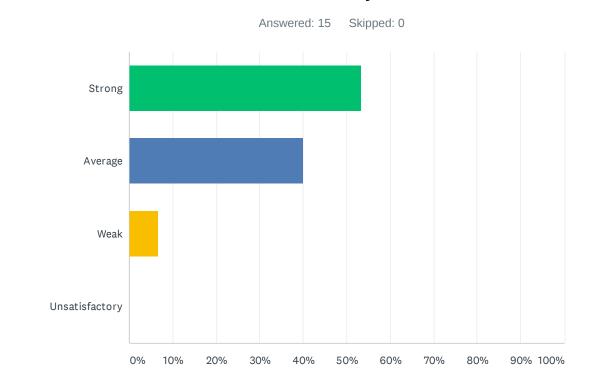

# Q3 Site administration is sensitive to the needs of students, staff, and community.

| ANSWER CHOICES | RESPONSES |    |
|----------------|-----------|----|
| Strong         | 53.33%    | 8  |
| Average        | 40.00%    | 6  |
| Weak           | 6.67%     | 1  |
| Unsatisfactory | 0.00%     | 0  |
| TOTAL          |           | 15 |