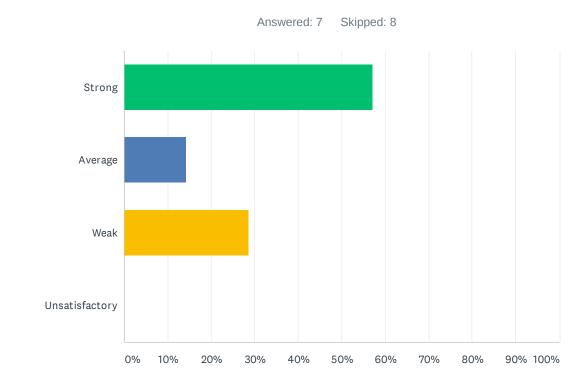

# Q24 Special education teachers have opportunities to participate in school-based, content area staff development.

| ANSWER CHOICES | RESPONSES |   |
|----------------|-----------|---|
| Strong         | 57.14%    | 4 |
| Average        | 14.29%    | 1 |
| Weak           | 28.57%    | 2 |
| Unsatisfactory | 0.00%     | 0 |
| TOTAL          |           | 7 |