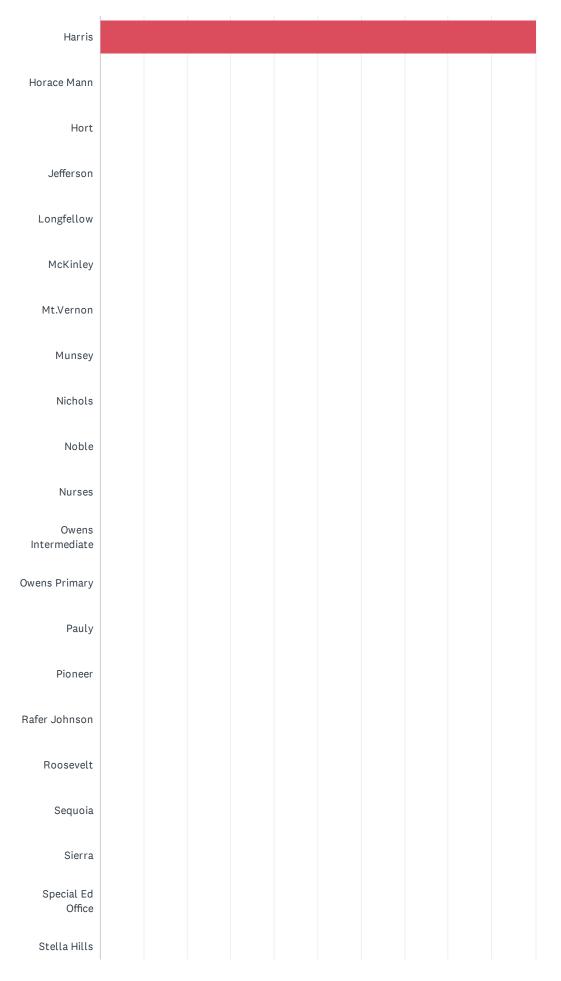

# Q1 School Site (If you work at multiple sites choose your home site OR complete a survey for each site at which you spend significant time.)

|             |  | Answere | ed: 15 | Skipped | l: 0 |  |  |
|-------------|--|---------|--------|---------|------|--|--|
| Casa Loma   |  |         |        |         |      |  |  |
| Cato        |  |         |        |         |      |  |  |
| Chavez      |  |         |        |         |      |  |  |
| Chipman     |  |         |        |         |      |  |  |
| College Hts |  |         |        |         |      |  |  |
| Compton     |  |         |        |         |      |  |  |
| Curran      |  |         |        |         |      |  |  |
| Downtown    |  |         |        |         |      |  |  |
| Ed Center   |  |         |        |         |      |  |  |
| Eissler     |  |         |        |         |      |  |  |
| Emerson     |  |         |        |         |      |  |  |
| Evergreen   |  |         |        |         |      |  |  |
| Fletcher    |  |         |        |         |      |  |  |
| Frank West  |  |         |        |         |      |  |  |
| Franklin    |  |         |        |         |      |  |  |
| Fremont     |  |         |        |         |      |  |  |
| Garza       |  |         |        |         |      |  |  |
| Harding     |  |         |        |         |      |  |  |

| Casa Loma0.00%0Cato0.00%0Chavez0.00%0Chipman0.00%0College Hts0.00%0Compon0.00%0Curan0.00%0Downtown0.00%0Ed Center0.00%0Exister0.00%0Evergreen0.00%0Frenkin0.00%0Frenkin0.00%0Frenkin0.00%0Garza0.00%0Idorege Mann0.00%0Idorege Mann0.00%0Idorege Mann0.00%0Idorege Mann0.00%0Idorege Mann0.00%0Idorege Mann0.00%0Idorege Mann0.00%0Idorege Mann0.00%0Marsin0.00%0Marsin0.00%0Manna0.00%0Manna0.00%0Manna0.00%0Manna0.00%0Manna0.00%0Manna0.00%0Manna0.00%0Manna0.00%0Manna0.00%0Manna0.00%0Manna0.00%0Manna0.00%0Manna0.00%0Manna0.00%0Manna0.00%0Manna0.00%0Manna <td< th=""><th>ANSWER CHOICES</th><th>RESPONSES</th><th></th></td<>                                                                                                                                      | ANSWER CHOICES     | RESPONSES |    |
|-----------------------------------------------------------------------------------------------------------------------------------------------------------------------------------------------------------------------------------------------------------------------------------------------------------------------------------------------------------------------------------------------------------------------------------------------------------------------------------------------------------------------------------------------------------------------------------------------------------------------------------------------------------------------------------------------------------------------------------------------------------------------------|--------------------|-----------|----|
| Chavez   0.00%   0     Chipman   0.00%   0     Congton   0.00%   0     Curran   0.00%   0     Downtown   0.00%   0     Ed Center   0.00%   0     Ed Center   0.00%   0     Ed Center   0.00%   0     Evergreen   0.00%   0     Frankin   0.00%   0     Frankin   0.00%   0     Harding   0.00%   0     Harding   0.00%   0     Iderter   0.00%   0     Kest   0.00%   0     Frankin   0.00%   0     Harding   0.00%   0     Iderter   0.00%   0     Horace Mann   0.00%   0     Iderter   0.00%   0     Musey   0.00%   0     Nuses   0.00%   0     Note   0.00%   0     Note   0.00%   0     Note   0.00%   0     Note                                                                                                                                                     | Casa Loma          | 0.00%     | 0  |
| Chipman     0.00%     0       College His     0.00%     0       Compton     0.00%     0       Curan     0.00%     0       Ed Center     0.00%     0       Ed Center     0.00%     0       Enerson     0.00%     0       Evergreen     0.00%     0       Frank West     0.00%     0       Frank West     0.00%     0       Garza     0.00%     0       Harding     0.00%     0       Horace Mann     0.00%     0       Kinley     0.00%     0       Musey     0.00%     0       Musey     0.00%     0       Musey     0.00%     0       Nusey     0.00%     0<                                       | Cato               | 0.00%     | 0  |
| Colege Hts     0.00%     0       Compton     0.00%     0       Curran     0.00%     0       Downtown     0.00%     0       Ed Center     0.00%     0       Eissler     0.00%     0       Evergreen     0.00%     0       Frank West     0.00%     0       Frank Mest     0.00%     0       Garza     0.00%     0       Harding     0.00%     0       Horace Mann     0.00%     0       Kinley     0.00%     0       Mussy     0.00%     0       Mussy     0.00%     0       Mussy     0.00%     0       Nussy     0.00%     0 <td>Chavez</td> <td>0.00%</td> <td>0</td> | Chavez             | 0.00%     | 0  |
| ComptonD.00%OCurranD.00%ODowntownD.00%OEd CenterD.00%OEisslerD.00%OEwersonD.00%OEvergreenD.00%OFranklinD.00%OFranklinD.00%OGarzaD.00%OHardingD.00%OHardingD.00%OHorter OD.00%OHorter OD.00%OHorter OD.00%OHorter OD.00%OHorter OD.00%OHorter OD.00%OHorter OD.00%OMinesoD.00%OMinesoD.00%ONoter OD.00%OMinesoD.00%ONotesD.00%ONotesD.00%ONotes OD.00%ONotes OD                                                                                                                                                                                                           | Chipman            | 0.00%     | 0  |
| Curran0.00%0Downtown0.00%0Ed Center0.00%0Eissler0.00%0Emerson0.00%0Fuergreen0.00%0FrankWest0.00%0Franklin0.00%0Garad0.00%0Franklin0.00%0Franklin0.00%0Garad0.00%0Harris0.00%0Honce Mann0.00%0Iorace Mann0.00%0Iorafelow0.00%0Kinley0.00%0Musey0.00%0Iorafelow0.00%0Iorafelow0.00%0Iorafelow0.00%0Kinley0.00%0Iorafelow0.00%0Iorafelow0.00%0Iorafelow0.00%0Iorafelow0.00%0Iorafelow0.00%0Iorafelow0.00%0Iorafelow0.00%0Iorafelow0.00%0Iorafelow0.00%0Iorafelow0.00%0Iorafelow0.00%0Iorafelow0.00%0Iorafelow0.00%0Iorafelow0.00%0Iorafelow0.00%0Iorafelow0.00%0Iorafelow0.00%0Iorafelow0.00%0Iorafelow0                                                                                                                                                                       | College Hts        | 0.00%     | 0  |
| Downlown     0.00%     0       Ed Center     0.00%     0       Eissler     0.00%     0       Emerson     0.00%     0       Evergreen     0.00%     0       Frank West     0.00%     0       Frank West     0.00%     0       Frank West     0.00%     0       Garza     0.00%     0       Harding     0.00%     0       Horace Mann     0.00%     0       Longfellow     0.00%     0       Musey     0.00%     0       Musey     0.00%     0       Nichols     0.00%     0       Nuses     0.00%     0       Notle     0.00%     0       Notle     0.00%     0       Notle     0.00%     0       Notle     0.00%                                    | Compton            | 0.00%     | 0  |
| Ed Center     0.00%     0       Eissler     0.00%     0       Emerson     0.00%     0       Evergreen     0.00%     0       Frank West     0.00%     0       Garza     0.00%     0       Harris     100.00%     0       Horace Mann     0.00%     0       Longtellow     0.00%     0       Musey     0.00%     0       Musey     0.00%     0       Nuses     0.                          | Curran             | 0.00%     | 0  |
| Eissler     0.00%     0       Eissler     0.00%     0       Emerson     0.00%     0       Evergreen     0.00%     0       Fletcher     0.00%     0       Frank West     0.00%     0       Franklin     0.00%     0       Fremont     0.00%     0       Garza     0.00%     0       Harris     100.00%     0       Horace Mann     0.00%     0       Longtellow     0.00%     0       Musey     0.00%     0       Musey     0.00%     0       Nurses     0.00%     0       Nurses     0.00%     0       Owens Intermediate     0.00%     0                                                                                                                                                                                                                                   | Downtown           | 0.00%     | 0  |
| Emerson     0.00%     0       Evergreen     0.00%     0       Fletcher     0.00%     0       Frank West     0.00%     0       Frank Image     0.00%     0       Frank Image     0.00%     0       Garza     0.00%     0       Harris     0.00%     0       Horace Mann     0.00%     0       Jeferson     0.00%     0       Longrellow     0.00%     0       Musey     0.00%     0       Musey     0.00%     0       Nurses     0.00%     0       Nurses     0.00%     0       Nurses Frimary     0.00%     0                                                                                                                                                                                                                                                               | Ed Center          | 0.00%     | 0  |
| Evergreen     0.00%     0       Fletcher     0.00%     0       Frank West     0.00%     0       Frank In     0.00%     0       Fremont     0.00%     0       Garza     0.00%     0       Harding     0.00%     0       Harris     100.00%     0       Horace Mann     0.00%     0       Longfellow     0.00%     0       Kinley     0.00%     0       Mursey     0.00%     0       Nurses     0.00%     0       Nurses     0.00%     0       Owens Intermediate     0.00%     0                                                                                                                                                                                                                                                                                             | Eissler            | 0.00%     | 0  |
| Fletcher     0.00%     0       Frank West     0.00%     0       Franklin     0.00%     0       Fremont     0.00%     0       Garza     0.00%     0       Harding     0.00%     0       Harris     0.00%     0       Horace Mann     0.00%     0       Jongfellow     0.00%     0       Kinley     0.00%     0       McKinley     0.00%     0       Nurses     0.00%     0       Nurses     0.00%     0       Owens Intermediate     0.00%     0       Owens Intermediate     0.00%     0                                                                                                                                                                                                                                                                                    | Emerson            | 0.00%     | 0  |
| Frank West     0.00%     0       Franklin     0.00%     0       Fremont     0.00%     0       Garza     0.00%     0       Harding     0.00%     0       Harris     100.00%     0       Horace Mann     0.00%     0       Hort     0.00%     0       Jefferson     0.00%     0       Kkinley     0.00%     0       Musey     0.00%     0       Nichols     0.00%     0       Nuses     0.00%     0       Nurses     0.00%     0       Owens Intermediate     0.00%     0       Owens Primary     0.00%     0                                                                                                                                                                                                                                                                 | Evergreen          | 0.00%     | 0  |
| Franklin     0.00%     0       Fremont     0.00%     0       Garza     0.00%     0       Harding     0.00%     0       Harris     100.00%     10       Horace Mann     0.00%     0       Horace Mann     0.00%     0       Longfellow     0.00%     0       Morkinley     0.00%     0       Munsey     0.00%     0       Nichols     0.00%     0       Nurses     0.00%     0       Owens Intermediate     0.00%     0       Owens Primary     0.00%     0                                                                                                                                                                                                                                                                                                                  | Fletcher           | 0.00%     | 0  |
| Fremont     0.00%     0       Garza     0.00%     0       Harding     0.00%     0       Harris     100.00%     0       Harris     0.00%     0       Horace Mann     0.00%     0       Horace Mann     0.00%     0       Jefferson     0.00%     0       Longfellow     0.00%     0       McKinley     0.00%     0       Musey     0.00%     0       Nichols     0.00%     0       Nuses     0.00%     0       Nurses     0.00%     0       Owens Intermediate     0.00%     0       Owens Primary     0.00%     0                                                                                                                                                                                                                                                           | Frank West         | 0.00%     | 0  |
| Garza     0.00%     0       Harding     0.00%     0       Harris     100.00%     15       Horace Mann     0.00%     0       Hort     0.00%     0       Jefferson     0.00%     0       Longfellow     0.00%     0       McKinley     0.00%     0       Musey     0.00%     0       Nichols     0.00%     0       Nuses     0.00%     0       Owens Intermediate     0.00%     0       Owens Primary     0.00%     0                                                                                                                                                                                                                                                                                                                                                         | Franklin           | 0.00%     | 0  |
| Harding     0.00%     0       Harris     100.00%     15       Horace Mann     0.00%     0       Hort     0.00%     0       Jefferson     0.00%     0       Longfellow     0.00%     0       McKinley     0.00%     0       Mt.Vernon     0.00%     0       Nichols     0.00%     0       Noble     0.00%     0       Noble     0.00%     0       Owens Intermediate     0.00%     0       Owens Primary     0.00%     0                                                                                                                                                                                                                                                                                                                                                     | Fremont            | 0.00%     | 0  |
| Harris   100.00%   15     Horace Mann   0.00%   0     Hort   0.00%   0     Jefferson   0.00%   0     Longfellow   0.00%   0     McKinley   0.00%   0     Mt.Vernon   0.00%   0     Nichols   0.00%   0     Nichols   0.00%   0     Noble   0.00%   0     Ovens Intermediate   0.00%   0     Owens Primary   0.00%   0                                                                                                                                                                                                                                                                                                                                                                                                                                                       | Garza              | 0.00%     | 0  |
| Horace Mann   0.00%   0     Hort   0.00%   0     Jefferson   0.00%   0     Longfellow   0.00%   0     McKinley   0.00%   0     Mt.Vernon   0.00%   0     Nursey   0.00%   0     Nichols   0.00%   0     Nurses   0.00%   0     Owens Intermediate   0.00%   0     Owens Primary   0.00%   0                                                                                                                                                                                                                                                                                                                                                                                                                                                                                 | Harding            | 0.00%     | 0  |
| Hort     0.00%     0       Jefferson     0.00%     0       Longfellow     0.00%     0       McKinley     0.00%     0       Mt.Vernon     0.00%     0       Munsey     0.00%     0       Nichols     0.00%     0       Nurses     0.00%     0       Owens Intermediate     0.00%     0       Owens Primary     0.00%     0                                                                                                                                                                                                                                                                                                                                                                                                                                                   | Harris             | 100.00%   | 15 |
| Jefferson     0.00%     0       Longfellow     0.00%     0       McKinley     0.00%     0       Mt.Vernon     0.00%     0       Munsey     0.00%     0       Nichols     0.00%     0       Noble     0.00%     0       Owens Intermediate     0.00%     0       Owens Primary     0.00%     0                                                                                                                                                                                                                                                                                                                                                                                                                                                                               | Horace Mann        | 0.00%     | 0  |
| Longfellow     0.00%     0       McKinley     0.00%     0       Mt.Vernon     0.00%     0       Munsey     0.00%     0       Nichols     0.00%     0       Noble     0.00%     0       Nurses     0.00%     0       Owens Intermediate     0.00%     0       Owens Primary     0.00%     0                                                                                                                                                                                                                                                                                                                                                                                                                                                                                  | Hort               | 0.00%     | 0  |
| McKinley     0.00%     0       Mt.Vernon     0.00%     0       Munsey     0.00%     0       Nichols     0.00%     0       Noble     0.00%     0       Nurses     0.00%     0       Owens Intermediate     0.00%     0       Owens Primary     0.00%     0                                                                                                                                                                                                                                                                                                                                                                                                                                                                                                                   | Jefferson          | 0.00%     | 0  |
| Mt.Vernon     0.00%     0       Munsey     0.00%     0       Nichols     0.00%     0       Noble     0.00%     0       Nurses     0.00%     0       Owens Intermediate     0.00%     0       Owens Primary     0.00%     0                                                                                                                                                                                                                                                                                                                                                                                                                                                                                                                                                  | Longfellow         | 0.00%     | 0  |
| Munsey     0.00%     0       Nichols     0.00%     0       Noble     0.00%     0       Nurses     0.00%     0       Owens Intermediate     0.00%     0       Owens Primary     0.00%     0                                                                                                                                                                                                                                                                                                                                                                                                                                                                                                                                                                                  | McKinley           | 0.00%     | 0  |
| Nichols     0.00%     0       Noble     0.00%     0       Nurses     0.00%     0       Owens Intermediate     0.00%     0       Owens Primary     0.00%     0                                                                                                                                                                                                                                                                                                                                                                                                                                                                                                                                                                                                               | Mt.Vernon          | 0.00%     | 0  |
| Noble     0.00%     0       Nurses     0.00%     0       Owens Intermediate     0.00%     0       Owens Primary     0.00%     0                                                                                                                                                                                                                                                                                                                                                                                                                                                                                                                                                                                                                                             | Munsey             | 0.00%     | 0  |
| Nurses 0.00% 0   Owens Intermediate 0.00% 0   Owens Primary 0.00% 0                                                                                                                                                                                                                                                                                                                                                                                                                                                                                                                                                                                                                                                                                                         | Nichols            | 0.00%     | 0  |
| Owens Intermediate 0.00% 0   Owens Primary 0.00% 0                                                                                                                                                                                                                                                                                                                                                                                                                                                                                                                                                                                                                                                                                                                          | Noble              | 0.00%     | 0  |
| Owens Primary 0.00% 0                                                                                                                                                                                                                                                                                                                                                                                                                                                                                                                                                                                                                                                                                                                                                       | Nurses             | 0.00%     | 0  |
|                                                                                                                                                                                                                                                                                                                                                                                                                                                                                                                                                                                                                                                                                                                                                                             | Owens Intermediate | 0.00%     | 0  |
| Pauly 0.00% 0                                                                                                                                                                                                                                                                                                                                                                                                                                                                                                                                                                                                                                                                                                                                                               | Owens Primary      | 0.00%     | 0  |
|                                                                                                                                                                                                                                                                                                                                                                                                                                                                                                                                                                                                                                                                                                                                                                             | Pauly              | 0.00%     | 0  |

| Pioneer                | 0.00% | 0 |
|------------------------|-------|---|
| Rafer Johnson          | 0.00% | 0 |
| Roosevelt              | 0.00% | 0 |
| Sequoia                | 0.00% | 0 |
| Sierra                 | 0.00% | 0 |
| Special Ed Office      | 0.00% | 0 |
| Stella Hills           | 0.00% | 0 |
| Stiern                 | 0.00% | 0 |
| Thorner                | 0.00% | 0 |
| Voorhies               | 0.00% | 0 |
| Washington             | 0.00% | 0 |
| Wayside                | 0.00% | 0 |
| William Penn           | 0.00% | 0 |
| Williams               | 0.00% | 0 |
| Other (please specify) | 0.00% | 0 |
| Total Respondents: 15  |       |   |