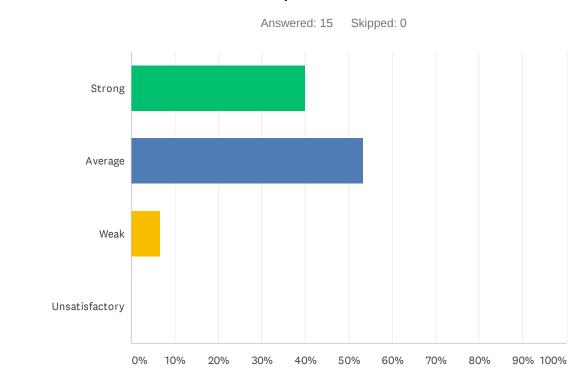

### Q15 Site staff is involved in setting school policies and budgetary priorities.

| ANSWER CHOICES | RESPONSES |    |
|----------------|-----------|----|
| Strong         | 40.00%    | 6  |
| Average        | 53.33%    | 8  |
| Weak           | 6.67%     | 1  |
| Unsatisfactory | 0.00%     | 0  |
| TOTAL          |           | 15 |