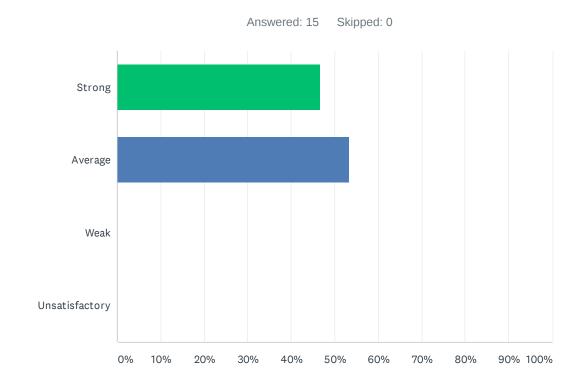

# Q18 My site receives daily consecutive uninterrupted planning/preparation time. (30 minutes / 40 minutes)

| ANSWER CHOICES | RESPONSES |    |
|----------------|-----------|----|
| Strong         | 46.67%    | 7  |
| Average        | 53.33%    | 8  |
| Weak           | 0.00%     | 0  |
| Unsatisfactory | 0.00%     | 0  |
| TOTAL          |           | 15 |