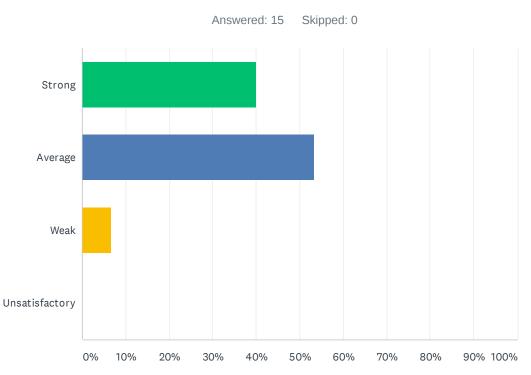

### Q15 Site staff is involved in setting school policies and budgetary priorities.

| ANSWER CHOICES | RESPONSES |    |
|----------------|-----------|----|
| Strong         | 40.00%    | 6  |
| Average        | 53.33%    | 8  |
| Weak           | 6.67%     | 1  |
| Unsatisfactory | 0.00%     | 0  |
| TOTAL          |           | 15 |