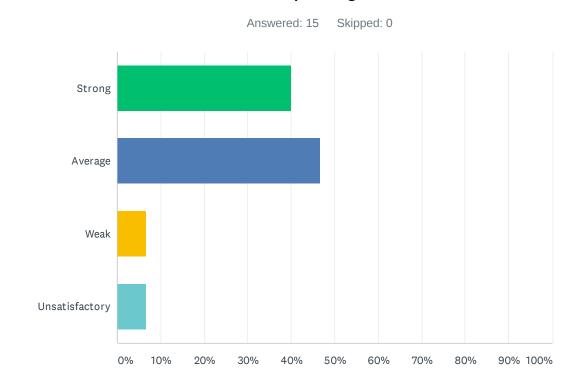

#### Q11 Administration supports classroom discipline procedures and follows District discipline guidelines.

| ANSWER CHOICES | RESPONSES |    |
|----------------|-----------|----|
| Strong         | 40.00%    | 6  |
| Average        | 46.67%    | 7  |
| Weak           | 6.67%     | 1  |
| Unsatisfactory | 6.67%     | 1  |
| TOTAL          |           | 15 |