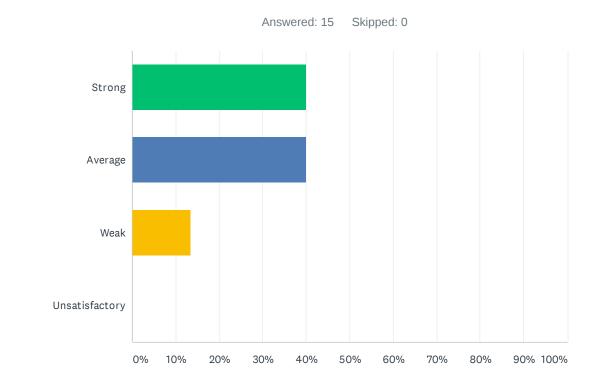

# Q3 Site administration is sensitive to the needs of students, staff, and community.

| ANSWER CHOICES | RESPONSES |    |
|----------------|-----------|----|
| Strong         | 53.33%    | 8  |
| Average        | 40.00%    | 6  |
| Weak           | 6.67%     | 1  |
| Unsatisfactory | 0.00%     | 0  |
| TOTAL          |           | 15 |