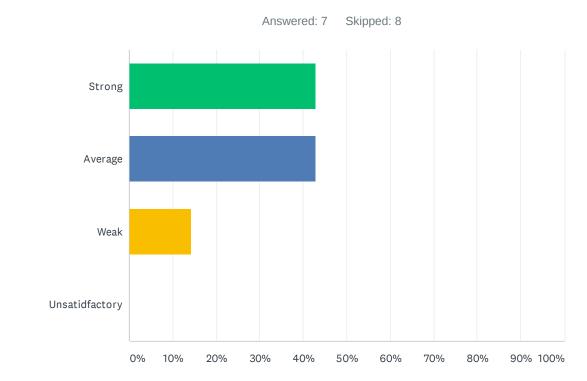

# Q24 Special education teachers have opportunities to participate in school-based, content area staff development.

| ANSWER CHOICES | RESPONSES |   |
|----------------|-----------|---|
| Strong         | 57.14%    | 4 |
| Average        | 14.29%    | 1 |
| Weak           | 28.57%    | 2 |
| Unsatisfactory | 0.00%     | 0 |
| TOTAL          |           | 7 |