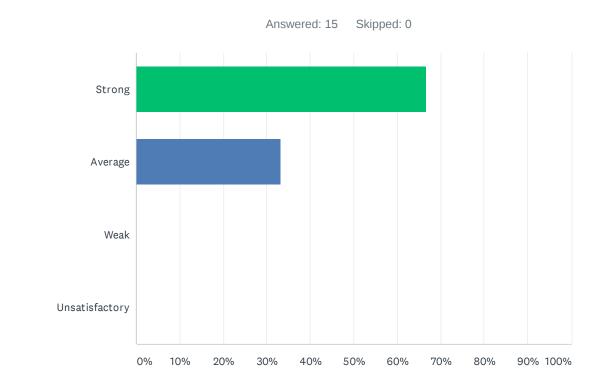

#### Q4 Site administration treats staff with respect; you feel like a valued member of a team

| ANSWER CHOICES | RESPONSES |    |
|----------------|-----------|----|
| Strong         | 60.00%    | 9  |
| Average        | 33.33%    | 5  |
| Weak           | 6.67%     | 1  |
| Unsatisfactory | 0.00%     | 0  |
| TOTAL          |           | 15 |