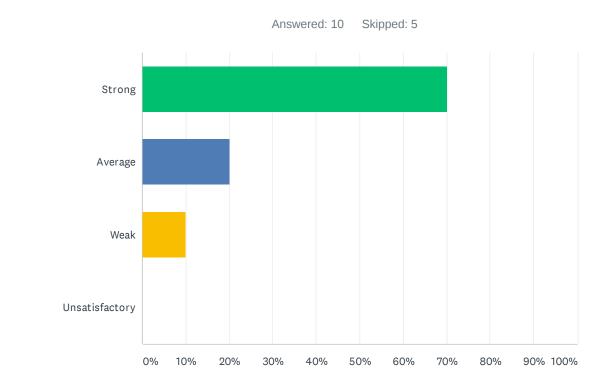

#### Q28 The site principal promotes equal opportunities for all students to learn.

| ANSWER CHOICES | RESPONSES |    |
|----------------|-----------|----|
| Strong         | 70.00%    | 7  |
| Average        | 20.00%    | 2  |
| Weak           | 10.00%    | 1  |
| Unsatisfactory | 0.00%     | 0  |
| TOTAL          |           | 10 |