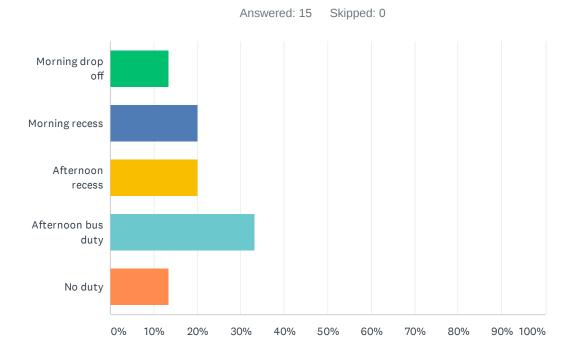

#### Q21 Staff has recess and/or bus duty.

| ANSWER CHOICES        | RESPONSES |   |
|-----------------------|-----------|---|
| Morning drop off      | 13.33%    | 2 |
| Morning recess        | 20.00%    | 3 |
| Afternoon recess      | 20.00%    | 3 |
| Afternoon bus duty    | 33.33%    | 5 |
| No duty               | 13.33%    | 2 |
| Total Respondents: 15 |           |   |