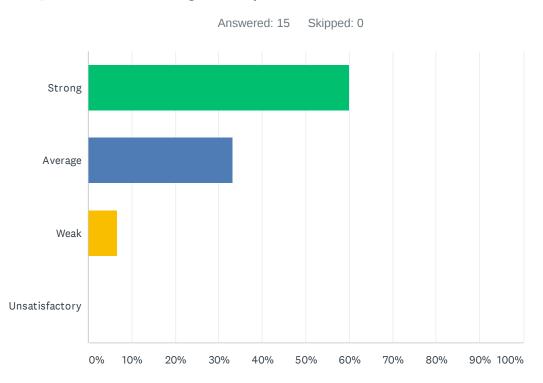

#### Q6 Site administration follows the contract and respects personal rights.

| ANSWER CHOICES | RESPONSES |
|----------------|-----------|
| Strong         | 60.00% 9  |
| Average        | 26.67% 4  |
| Weak           | 13.33% 2  |
| Unsatisfactory | 0.00% 0   |
| TOTAL          | 15        |