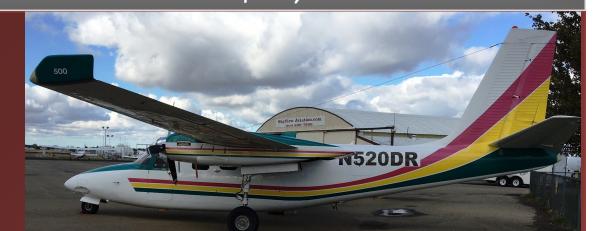

# **1961 Aero Commander 500B Shrike** \$159,000.00 US

#### Exterior:

New Paint in 2011 - White with teal, yellow, & magenta striping.