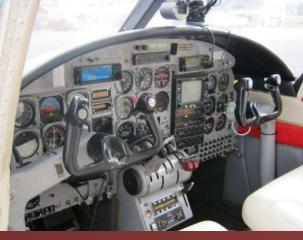

## <u>AVIONICS/</u> PANEL:

- Garmin 340
- 6 Place intercom
- Dual KT76 Mode C
- Transponders
- Stec 65 FD/AP alt hold w/ preselect
- Coupled to GPS & Nav
- C/ Pilot Instruments
- Dual JPI Instruments
- ments
- New Fuel Flow