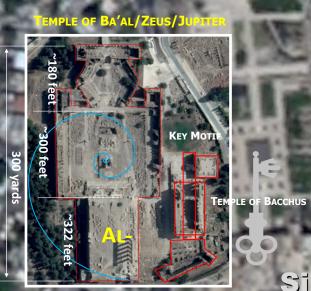

FOR ILLUSTRATION PURPOSES ONLY

ORION

300 yards

**Medieval Shrine** 

Silver Key

Silver Gate

ANCIENT

**DOUBLE GATE** 