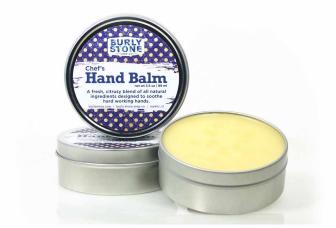

### Chef's Hand Balm

SKU: HB-CHF Wholesale/Retail: 8.75/17.50 Details: Lightly scented with grapefruit, orange, & clove essential oils.