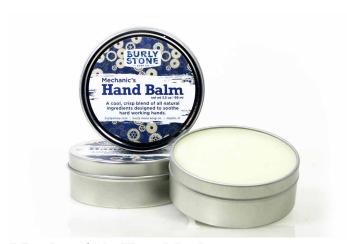

# HAND BALMS

Our hand balms are made with olive oil, grapeseed oil, coconut oil, sweet almond oil, shea butter and beeswax. Their net weight is 3.5 ounces and the tin has a 3" diameter and is 1" high. Directions & ingredients are listed on the back.

### Mechanic's Hand Balm

SKU: HB-MCH Wholesale/Retail: 8.75/17.50
Details: Lightly scented with peppermint, basil, & tea tree essential oils.