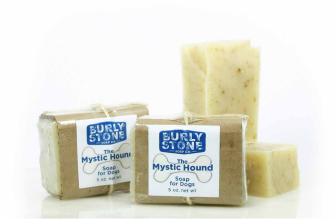

### The Hound (Dog Soap)

SKU: BS-HND Wholesale/Retail: 4.00/8.00 Details: This 5 oz. soap bar is specially formulated for dogs. Scented with peppermint & lavender essential oils. Contains oatmeal & shea better.