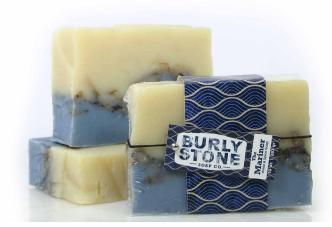

The King of the Grill

SKU: BS-KNG Wholesale/Retail: 8.00/16.00 Details: Scented with bacon, sandalwood, caramel, & bourbon fragrances. Colored with natural oxides.

The Mariner

SKU: BS-MRN Wholesale/Retail: 8.00/16.00 Details: Scented with anise, bay laurel, and juniper berry essential oils. Colored with natural oxides. Contains ground apricot seed.