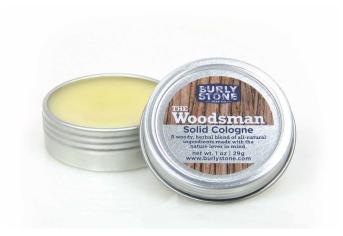

### The Woodsman

SKU: SC-WDS Wholesale/Retail: 11.50/23.00 Details: Scented with bergamot, juniper, black pepper, cedarwood, and vetiver essential oils.

WHOLESALE TERMS (AKA 'Here's the deal'): Visa, MasterCard, Amex, or Company Check accepted; first orders prepaid via cc or check. Opening order minimum of \$175; reorder minimum of \$100. Orders of less than \$300 ship within the US in 7 business days from Mystic, CT via USPS or UPS ground. Complimentary shipping within the US on initial orders of \$250+.