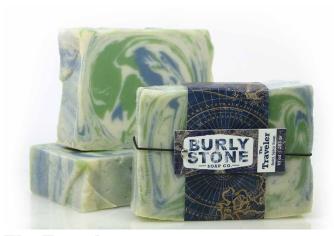

**Devon House Stonington, CT** 

The Rebel

SKU: BS-RBL Wholesale/Retail: 8.00/16.00 Details: Scented with leather and spiced orange fragrances. Colored with natural oxides & activated charcoal.

The Traveler

SKU: BS-TRV Wholesale/Retail: 8.00/16.00 Details: Scented with bay rum, cognac, and tobacco fragrances. Colored with natural oxides.

WHOLESALE TERMS (AKA 'Here's the deal'): Visa, MasterCard, Amex, or Company Check accepted; first orders prepaid via cc or check. Opening order minimum of \$175; reorder minimum of \$100. Orders of less than \$300 ship within the US in 7 business days from Mystic, CT via USPS or UPS ground. Complimentary shipping within the US on initial orders of \$250+.