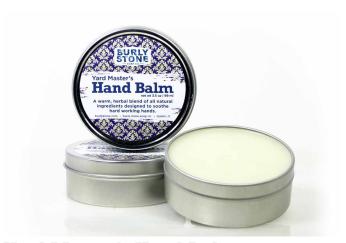

# HAND BALMS

Our hand balms are made with olive oil, grapeseed oil, coconut oil, sweet almond oil, shea butter and beeswax. Their net weight is 3.5 ounces and the tin has a 3" diameter and is 1" high. Directions & ingredients are listed on the back.

### Yard Master's Hand Balm

SKU: HB-YRD Wholesale/Retail: 8.75/17.50 Details: Lightly scented with lavender, rosemary, and sweet fennel essential oils.