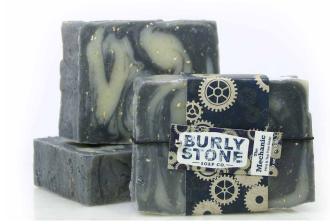

The Mechanic

SKU: BS-MCH Wholesale/Retail: 8.00/16.00 Details: Scented with peppermint & tea tree essential oils. Colored with natural micas, oxides, & activated charcoal. Contains oatmeal.

"Love everything about your products and can't wait to stock up! What a great and unique addition you are to the market."