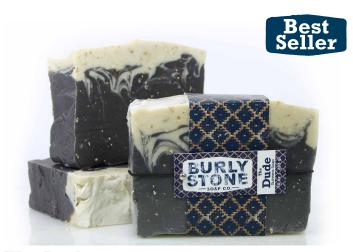

### The Dude

SKU: BS-DUD Wholesale/Retail: 8.00/16.00 Details: Made with Stout Beer. Scented with oatmeal stout, almond, & bay rum fragrances. Colored with natural oxides. Contains oatmeal.

WHOLESALE TERMS (AKA 'Here's the deal'): Visa, MasterCard, Amex, or Company Check accepted; first orders prepaid via cc or check. Opening order minimum of \$175; reorder minimum of \$100. Orders of less than \$300 ship within the US in 7 business days from Mystic, CT via USPS or UPS ground. Complimentary shipping within the US on initial orders of \$250+.