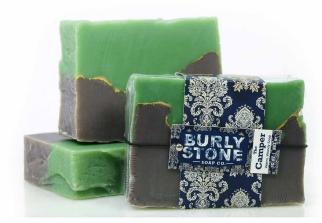

Because they are hand crafted, poured, & cut, minor variations are not only natural, but part of their appeal.

When ordering soaps, there's a minimum total of 6 bars of any style.

The Camper

SKU: BS-CMP Wholesale/Retail: 8.00/16.00 Details: Scented with smoky patchouli, cedar, and sedona wood fragrances. Colored with natural micas & oxides.