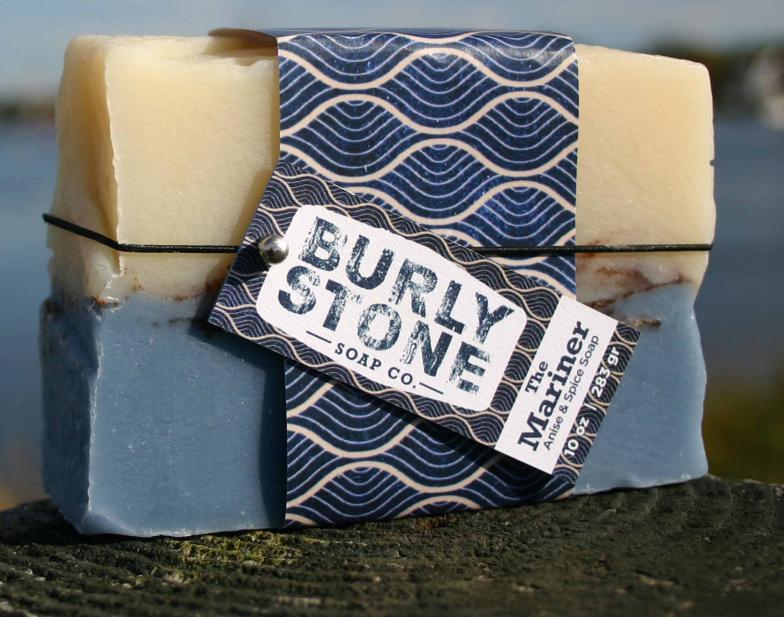

The King of the Grill

SKU: BS-KNG Wholesale/Retail: 8.00/16.00 Details: Scented with bacon, sandalwood, caramel, & bourbon fragrances. Colored with natural oxides.

The Mariner

SKU: BS-MRN Wholesale/Retail: 8.00/16.00 Details: Scented with anise, bay laurel, and juniper berry essential oils. Colored with natural oxides. Contains ground apricot seed.