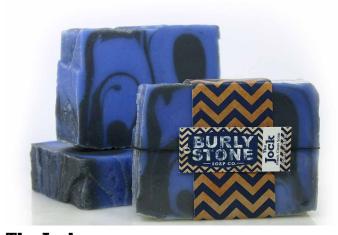

The Executive

SKU: BS-EXC Wholesale/Retail: 8.00/16.00 Details: Scented with peppermint essential oil, vintage barbershop, & bay rum fragrances. Colored with natural oxides.

**The Jock**SKU: BS-JCK Wholesale/Retail: 8.00/16.00
Details: Scented with fresh cut grass and other clean, crisp fragrances. Colored with natural oxides and activated charcoal.