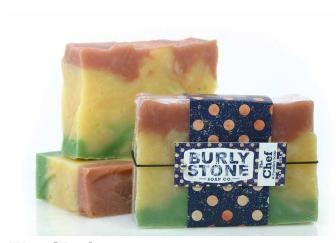

### The Chef

SKU: BS-CHF Wholesale/Retail: 8.00/16.00 Details: Scented with grapefruit, orange, and clove essential oils. Colored with natural oxides. Contains citrus zest.