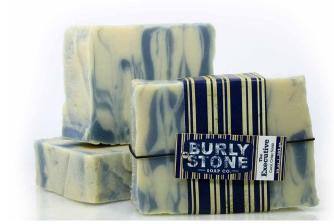

**Devon House Stonington, CT** 

The Rebel

SKU: BS-RBL Wholesale/Retail: 8.00/16.00 Details: Scented with leather and spiced orange fragrances. Colored with natural oxides & activated charcoal.

The Traveler

SKU: BS-TRV Wholesale/Retail: 8.00/16.00 Details: Scented with bay rum, cognac, and tobacco fragrances. Colored with natural oxides.

WHOLESALE TERMS (AKA 'Here's the deal'): Visa, MasterCard, Amex, or Company Check accepted; first orders prepaid via cc or check. Opening order minimum of \$175; reorder minimum of \$100. Orders of less than \$300 ship within the US in 7 business days from Mystic, CT via USPS or UPS ground. Complimentary shipping within the US on initial orders of \$250+.