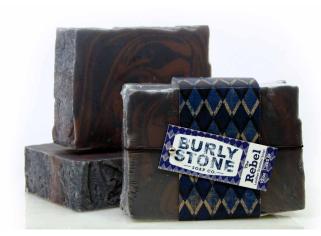

**Devon House Stonington, CT** 

The Rebel

SKU: BS-RBL Wholesale/Retail: 8.00/16.00 Details: Scented with leather and spiced orange fragrances. Colored with natural oxides & activated charcoal.

The Traveler