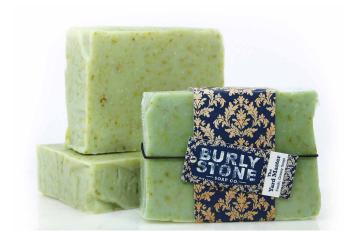

### The Yard Master

SKU: BS-YRD Wholesale/Retail: 8.00/16.00 Details: Made with goat milk. Scented with lavender essential oil, fresh cut grass and tomato leaf fragrances. Colored with natural oxides. Contains calendula petals.