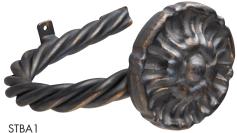

 $8"L \times 6\frac{1}{2}"$  projection 610 Cobalt Bronze attach finial or rosette of choice pictured with R73 rosette rosette sold separately

## custom steel tieback

STBA1 shown with R73 rosette face mount. Rosette sold separately.

TBA shown with L651 finial tip mount. Finial sold separately.

Methods of attaching finial or rosette to custom tiebacks: