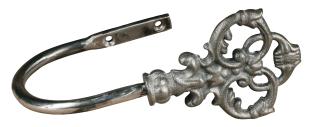

## TBA

6"L x 41/2" projection 100 Polished Steel\* attach finial or rosette of choice to face or tip of TBA pictured with L651 finial finial sold separately

\*please note: there is an upcharge for this custom finish; please refer to price list for details.

## custom steel tieback

STBA1 shown with R73 rosette face mount. Rosette sold separately.

TBA shown with L651 finial tip mount. Finial sold separately.

Methods of attaching finial or rosette to custom tiebacks: