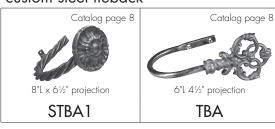

## custom tiebacks

## TBA

6"L x 41/2" projection 100 Polished Steel\* attach finial or rosette of choice to face or tip of TBA pictured with L651 finial finial sold separately

\*please note: there is an upcharge for this custom finish; please refer to price list for details.

 $8"L \times 6\frac{1}{2}"$  projection 610 Cobalt Bronze attach finial or rosette of choice pictured with R73 rosette rosette sold separately

## custom steel tieback

STBA1 shown with R73 rosette face mount. Rosette sold separately.

TBA shown with L651 finial tip mount. Finial sold separately.

Methods of attaching finial or rosette to custom tiebacks: